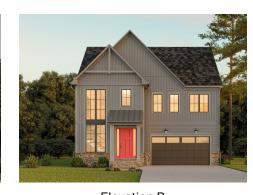

### 4,893 - 5,836 SQ FT LIVING SPACE

Elevation D

Elevation C

Elevation B
Glass doors are optional

Elevation A