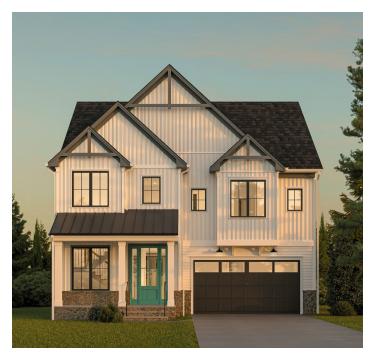

### 4,893 - 5,836 SQ FT LIVING SPACE

Elevation D

Elevation C

Elevation B
Glass doors are optional

Elevation A