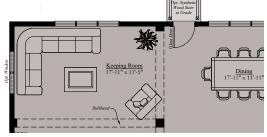

## THE CHAPMAN | MAIN & UPPER LEVEL OPTIONS

Main Level Opt. Enclosed Studio w/ French Door Options

Main Level
Opt. Enclosed Studio
w/ Glazed Barn Door
Options

Main Level Opt. Bath

Main Level Opt. Enclosed Keeping Room w/ Glazed Barn Doors