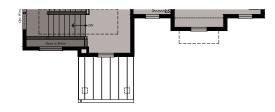

# THE CHAPMAN

### 4,893 - 5,836 SQ FT LIVING SPACE





Elevation D





Elevation C

Elevation B
Glass doors are optional

Elevation A

### ROSEHAVEN

**The Modern Farmhouse Collection** 

8774 Rosehaven Lane, Frederick, MD 21701 rosehaven@wormald.com | 301.631.0335 Open Daily 11 a.m. - 5 p.m.

SALES MANAGER Lisa Stuart · 240.446.2803



Brokers welcome. MHBR No. 8652 and 8819. Prices are rounded and subject to change without notice.



## THE CHAPMAN | MAIN LEVEL



Main Level - Elevation 'A'



Main Level Elevation 'B'



Main Level Elevation 'C'



Main Level Elevation 'D'



Main Level Elevation 'E'

### THE CHAPMAN | UPPER LEVEL



Upper Level Elevation 'A'



Upper Level Elevation 'B'



Upper Level Elevation 'C'



Upper Level Elevation 'D'



Upper Level Elevation 'E'

### THE CHAPMAN | LOWER LEVEL W/ OPTIONS



Lower Level Elevation 'E'

## THE CHAPMAN | MAIN LEVEL OPTIONS





Main Level Opt. Luxe Suite w/Full Bath (w/ 3-Car Garage Only)



Main Level w/ Opt. Rear Stair



Main Level w/ Opt. Deck + Opt. Stair to Grade



Opt. Stair Location (where zoning allows)



Main Level w/ Opt. Deck + Opt. Stair to Grade

## THE CHAPMAN | MAIN & UPPER LEVEL OPTIONS



Main Level Opt. Enclosed Studio w/ French Door Options



Main Level
Opt. Enclosed Studio
w/ Glazed Barn Door
Options



Main Level Opt. Bath



Main Level Opt. Enclosed Keeping Room w/ Glazed Barn Doors



Main Level Opt. Solarium Windows



Main Level Opt. Bedroom w/ Main Level Bath



Upper Level Opt. Shower at