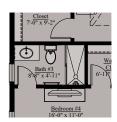

Main Level Opt. Solarium Windows

Main Level Opt. Bedroom w/ Main Level Bath

Upper Level Opt. Shower at Bath #3

Upper Level Opt. Shower at Bath #2