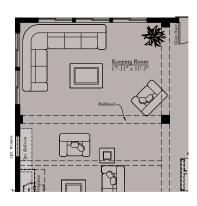

## THE CHAPMAN | MAIN & UPPER LEVEL OPTIONS

Main Level Opt. Enclosed Studio w/ French Door Options

Main Level
Opt. Enclosed Studio
w/ Glazed Barn Door
Options

Main Level Opt. Bath

Main Level Opt. Enclosed Keeping Room w/ Glazed Barn Doors