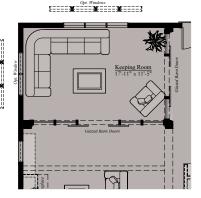

## THE CHAPMAN | MAIN & UPPER LEVEL OPTIONS

Main Level Opt. Enclosed Studio w/ French Door Options

Main Level
Opt. Enclosed Studio
w/ Glazed Barn Door
Options

Main Level Opt. Bath

Main Level Opt. Enclosed Keeping Room w/ Glazed Barn Doors