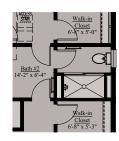

Main Level Opt. Solarium Windows

Main Level Opt. Bedroom w/ Main Level Bath

Upper Level Opt. Shower at Bath #3

Upper Level Opt. Shower at Bath #2