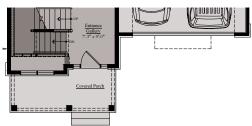

## THE CHAPMAN | MAIN LEVEL OPTIONS

Main Level Opt. Luxe Suite w/Full Bath (w/ 3-Car Garage Only)

Main Level w/ Opt. Rear Stair

Main Level w/ Opt. Deck + Opt. Stair to Grade

Opt. Stair Location (where zoning allows)

Main Level w/ Opt. Deck + Opt. Stair to Grade