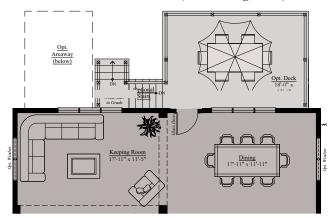

## THE CHAPMAN | MAIN LEVEL OPTIONS

Main Level Opt. Luxe Suite w/Full Bath (w/ 3-Car Garage Only)

Main Level w/ Opt. Rear Stair

Main Level w/ Opt. Deck + Opt. Stair to Grade

Opt. Stair Location (where zoning allows)

Main Level w/ Opt. Deck + Opt. Stair to Grade