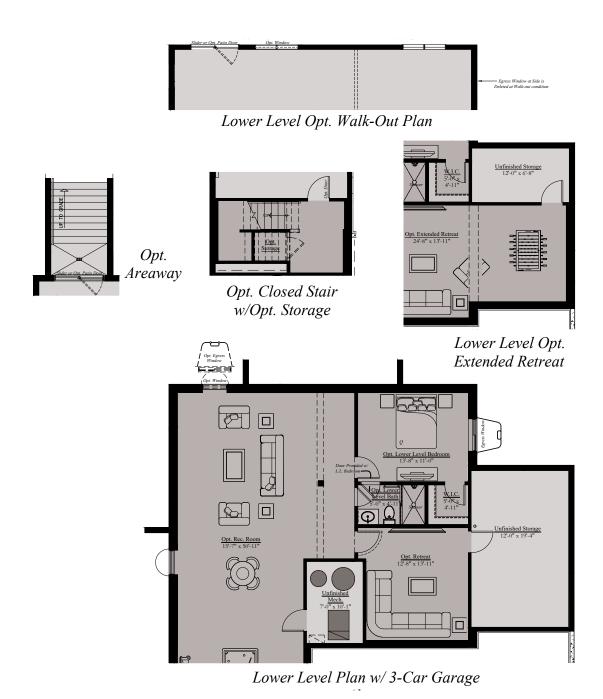

### THE CHAPMAN | LOWER LEVEL W/ OPTIONS



Lower Level Elevation 'E'

## THE CHAPMAN | MAIN LEVEL OPTIONS





Main Level Opt. Luxe Suite w/Full Bath (w/ 3-Car Garage Only)



Main Level w/ Opt. Rear Stair



Main Level w/ Opt. Deck + Opt. Stair to Grade



Opt. Stair Location (where zoning allows)



Main Level w/ Opt. Deck + Opt. Stair to Grade

## THE CHAPMAN | MAIN & UPPER LEVEL OPTIONS



Main Level Opt. Enclosed Studio w/ French Door Options



Main Level
Opt. Enclosed Studio
w/ Glazed Barn Door
Options



Main Level Opt. Bath



Main Level Opt. Enclosed Keeping Room w/ Glazed Barn Doors



Main Level Opt. Solarium Windows



Main Level Opt. Bedroom w/ Main Level Bath



Upper Level Opt. Shower at Bath #3



Upper Level Opt. Shower at Bath #2

# THE CHAPMAN | LOWER LEVEL OPTIONS



# 

W wormald

www.wormald.com