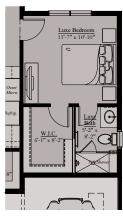

## THE CHAPMAN | MAIN LEVEL OPTIONS

Main Level Opt. Luxe Suite w/Full Bath (w/ 3-Car Garage Only)

Main Level w/ Opt. Rear Stair

Main Level w/ Opt. Deck + Opt. Stair to Grade

Opt. Stair Location (where zoning allows)