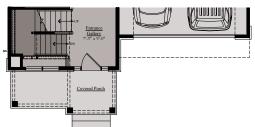

# THE CHAPMAN

### 4,893 - 5,836 SQ FT LIVING SPACE





Elevation D





Elevation C

Elevation B
Glass doors are optional

Elevation A

### ROSEHAVEN

**The Modern Farmhouse Collection** 

8774 Rosehaven Lane, Frederick, MD 21701 rosehaven@wormald.com | 301.631.0335 Open Daily 11 a.m. - 5 p.m.

SALES MANAGER Lisa Stuart · 240.446.2803



Brokers welcome. MHBR No. 8652 and 8819. Prices are rounded and subject to change without notice.



## THE CHAPMAN | MAIN LEVEL



Main Level - Elevation 'A'



Main Level Elevation 'B'



Main Level Elevation 'C'



Main Level Elevation 'D'



Main Level Elevation 'E'

### THE CHAPMAN | UPPER LEVEL



Upper Level Elevation 'A'



Upper Level Elevation 'B'



Upper Level Elevation 'C'



Upper Level Elevation 'D'



Upper Level Elevation 'E'

### THE CHAPMAN | LOWER LEVEL W/ OPTIONS



Lower Level Elevation 'E'

## THE CHAPMAN | MAIN LEVEL OPTIONS





Main Level Opt. Luxe Suite w/Full Bath (w/ 3-Car Garage Only)



Main Level w/ Opt. Rear Stair



Main Level w/ Opt. Deck + Opt. Stair to Grade



Opt. Stair Location (where zoning allows)



Main Level w/ Opt. Deck + Opt. Stair to Grade

## THE CHAPMAN | MAIN & UPPER LEVEL OPTIONS



Main Level Opt. Enclosed Studio w/ French Door Options



Main Level
Opt. Enclosed Studio
w/ Glazed Barn Door
Options



Main Level Opt. Bath



Main Level Opt. Enclosed Keeping Room w/ Glazed Barn