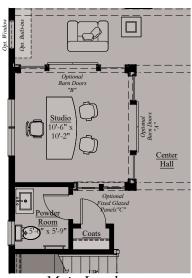

## THE CHAPMAN | MAIN & UPPER LEVEL OPTIONS

Main Level Opt. Enclosed Studio w/ French Door Options

Main Level
Opt. Enclosed Studio
w/ Glazed Barn Door
Options

Main Level Opt. Bath

Main Level Opt. Enclosed Keeping Room w/ Glazed Barn Doors