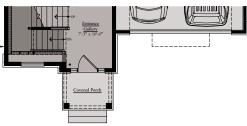

## THE CHAPMAN | MAIN LEVEL OPTIONS

Main Level Opt. Luxe Suite w/Full Bath (w/ 3-Car Garage Only)

Main Level w/ Opt. Rear Stair

Main Level w/ Opt. Deck + Opt. Stair to Grade

Opt. Stair Location (where zoning allows)

Main Level w/ Opt. Deck + Opt. Stair to Grade