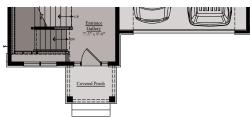

## THE CHAPMAN | MAIN LEVEL OPTIONS

Main Level Opt. Luxe Suite w/Full Bath (w/ 3-Car Garage Only)

Main Level w/ Opt. Rear Stair

Main Level w/ Opt. Deck + Opt. Stair to Grade

Opt. Stair Location (where zoning allows)

Main Level w/ Opt. Deck + Opt. Stair to Grade