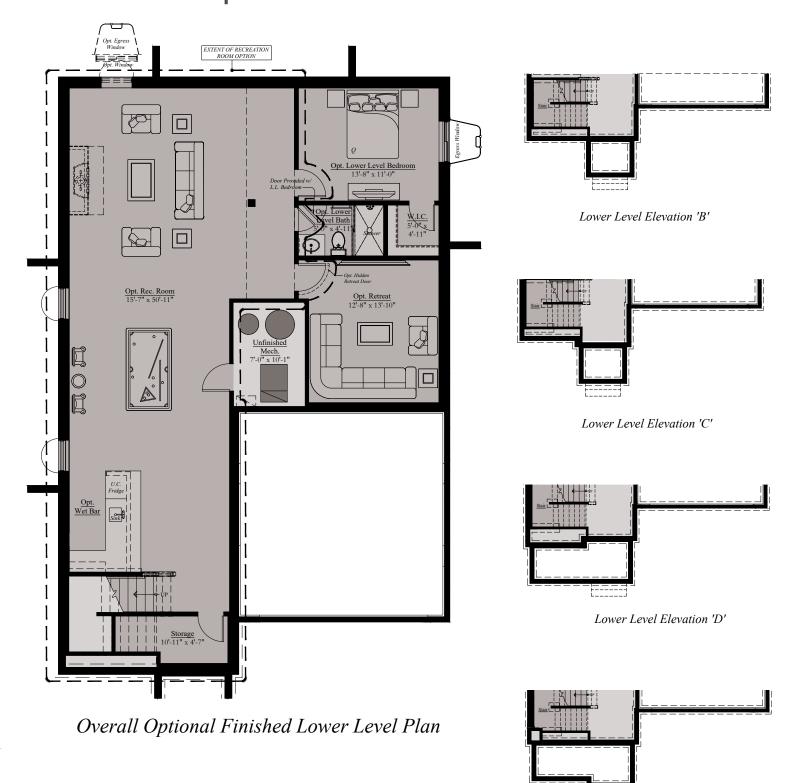

SQ FT LIVING SPACE





Elevation D





Elevation C

Elevation B
Glass doors are optional

Elevation A

### ROSEHAVEN

**The Modern Farmhouse Collection** 

8774 Rosehaven Lane, Frederick, MD 21701 rosehaven@wormald.com | 301.631.0335 Open Daily 11 a.m. - 5 p.m.

SALES MANAGER Lisa Stuart · 240.446.2803



Brokers welcome. MHBR No. 8652 and 8819. Prices are rounded and subject to change without notice.



## THE CHAPMAN | MAIN LEVEL



Main Level - Elevation 'A'



Main Level Elevation 'B'



Main Level Elevation 'C'



Main Level Elevation 'D'



Main Level Elevation 'E'

### THE CHAPMAN | UPPER LEVEL



Upper Level Elevation 'A'



Upper Level Elevation 'B'



Upper Level Elevation 'C'



Upper Level Elevation 'D'



Upper Level Elevation 'E'

### THE CHAPMAN | LOWER LEVEL W/ OPTIONS



Lower Level Elevation 'E'

## THE CHAPMAN | MAIN LEVEL OPTIONS





Main Level Opt. Luxe Suite w/Full Bath (w/ 3-Car Garage Only)



Main Level w/ Opt. Rear Stair



Main Level w/ Opt. Deck + Opt. Stair to Grade



Opt. Stair Location (where zoning allows)



Main Level w/ Opt. Deck + Opt. Stair to Grade

## THE CHAPMAN | MAIN & UPPER LEVEL OPTIONS



Main Level Opt. Enclosed Studio w/ French Door Options



Main Level
Opt. Enclosed Studio
w/ Glazed Barn Door
Options



Main Level Opt. Bath



Main Level Opt. Enclosed Keeping Room w/ Glazed Barn Doors



Main Level Opt. Solarium Windows



Main Level Opt. Bedroom w/ Main Level Bath



Upper Level Opt. Shower at Bath #3



Upper Level Opt. Shower at Bath #2

# THE CHAPMAN | LOWER LEVEL OPTIONS



# 

W wormald

www.wormald.com