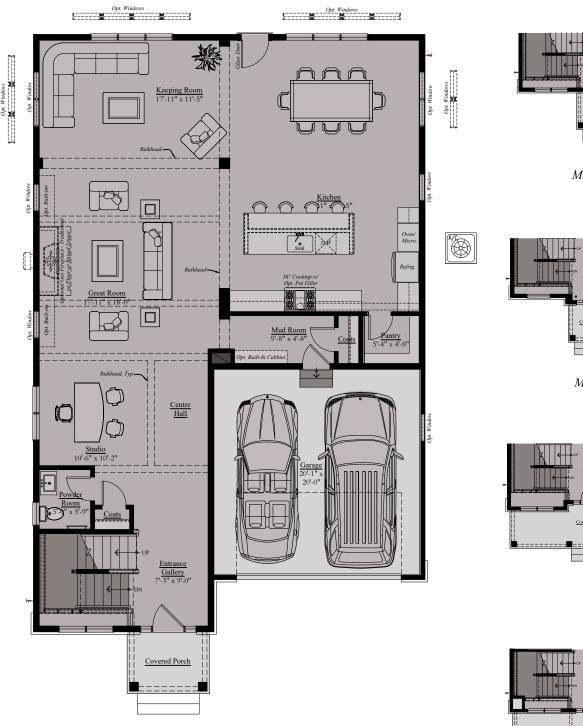

## THE CHAPMAN | MAIN LEVEL

Main Level - Elevation 'A'

Main Level Elevation 'B'

Main Level Elevation 'C'

Main Level Elevation 'D'

Main Level Elevation 'E'