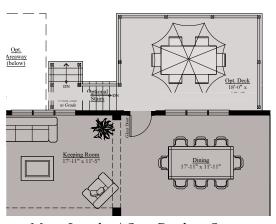

## THE CHAPMAN | MAIN LEVEL OPTIONS

Main Level Opt. Luxe Suite w/Full Bath (w/ 3-Car Garage Only)

Main Level w/ Opt. Rear Stair

Main Level w/ Opt. Deck + Opt. Stair to Grade

Opt. Stair Location (where zoning allows)

Main Level w/ Opt. Deck + Opt. Stair to Grade