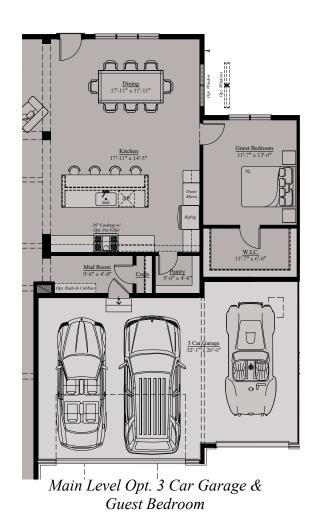

## THE CHAPMAN | MAIN LEVEL OPTIONS

Main Level Opt. Luxe Suite w/Full Bath (w/ 3-Car Garage Only)

Main Level w/ Opt. Rear Stair

Main Level w/ Opt. Deck + Opt. Stair to Grade

Opt. Stair Location (where zoning allows)