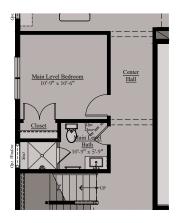

Main Level Opt. Solarium Windows

Main Level Opt. Bedroom w/ Main Level Bath

Upper Level Opt. Shower at Bath #3

Upper Level Opt. Shower at Bath #2