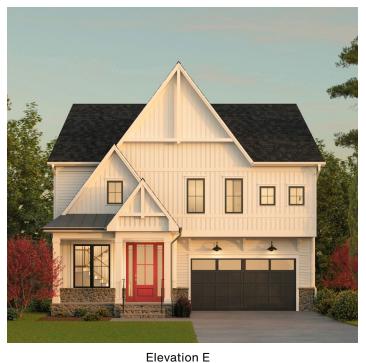

### 4,893 - 5,836 SQ FT LIVING SPACE

Elevation D

Elevation C

Elevation B
Glass doors are optional

Elevation A