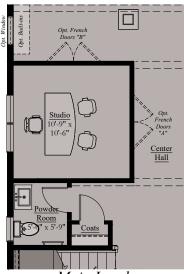

## THE CHAPMAN | MAIN & UPPER LEVEL OPTIONS

Main Level Opt. Enclosed Studio w/ French Door Options

Main Level
Opt. Enclosed Studio
w/ Glazed Barn Door
Options

Main Level Opt. Bath

Main Level Opt. Enclosed Keeping Room w/ Glazed Barn Doors