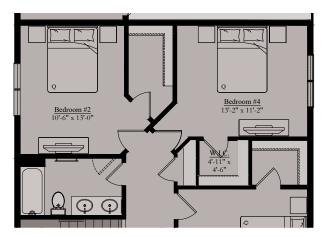

### THE MIDDLETON | UPPER LEVEL

THE MIDDLETON

## THE MIDDLETON | OPTIONS

Opt. Deck (Only Available with Opt. Basement)

Opt. Bedroom 4