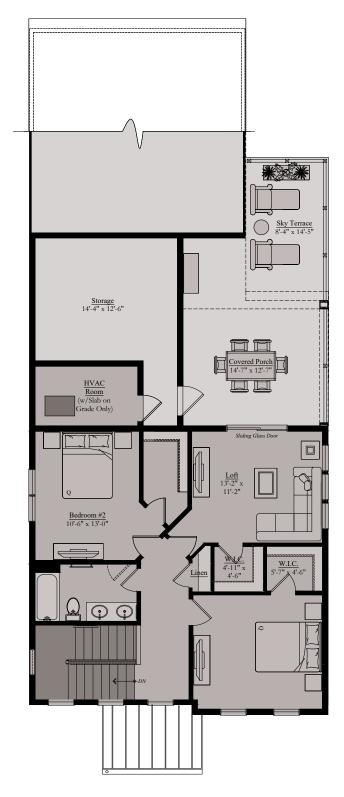

IDDLETON



Elevation D







Elevation A Elevation B Elevation C

### **BEALLAIR**

**The Modern Farmhouse Collection** 

Courtney Poland Shottes, Sales Manager 304.728.6300 | Courtney.Poland@wormald.com 73 Claymont Hill Street, Charles Town, WV 25414 Open daily 11 a.m. - 5 p.m. or by appointment



Sales by Wormald Realty West Virginia, LLC. Agents for seller, Richard W. Bryan, Broker. WVB210300748. 703.967.2073. Prices are rounded and subject to change without notice.



### THE MIDDLETON | MAIN LEVEL



### THE MIDDLETON | UPPER LEVEL









THE MIDDLETON

### THE MIDDLETON | OPT. LOWER LEVEL



THE MIDDLETON

### THE MIDDLETON | OPT. LOWER LEVEL



Great Room 14'-9" x 19'-1"

Opt. Full Finished Basement

Typical Main Level w/ Opt. Basement

### THE MIDDLETON | UPPER LEVEL OPTIONS



Opt. Loft & Covered Porch

## THE MIDDLETON | OPTIONS



Opt. Deck (Only Available with Opt. Basement)



Opt. Bedroom 4

# 

W wormald

www.wormald.com