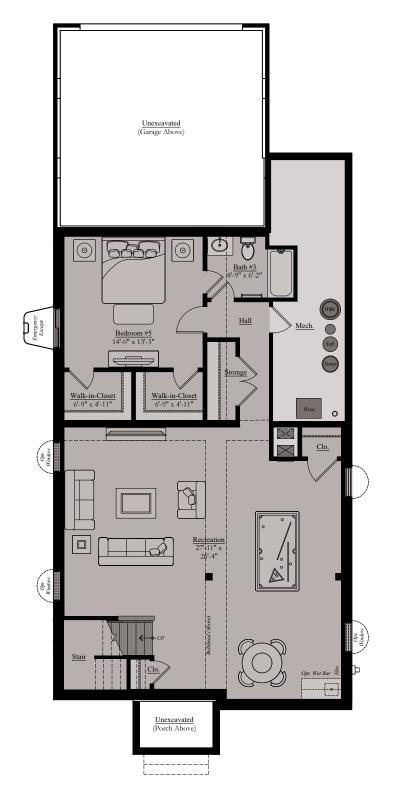

### THE MIDDLETON | OPT. LOWER LEVEL

Great Room 14'-9" x 19'-1"

Opt. Full Finished Basement

Typical Main Level w/ Opt. Basement