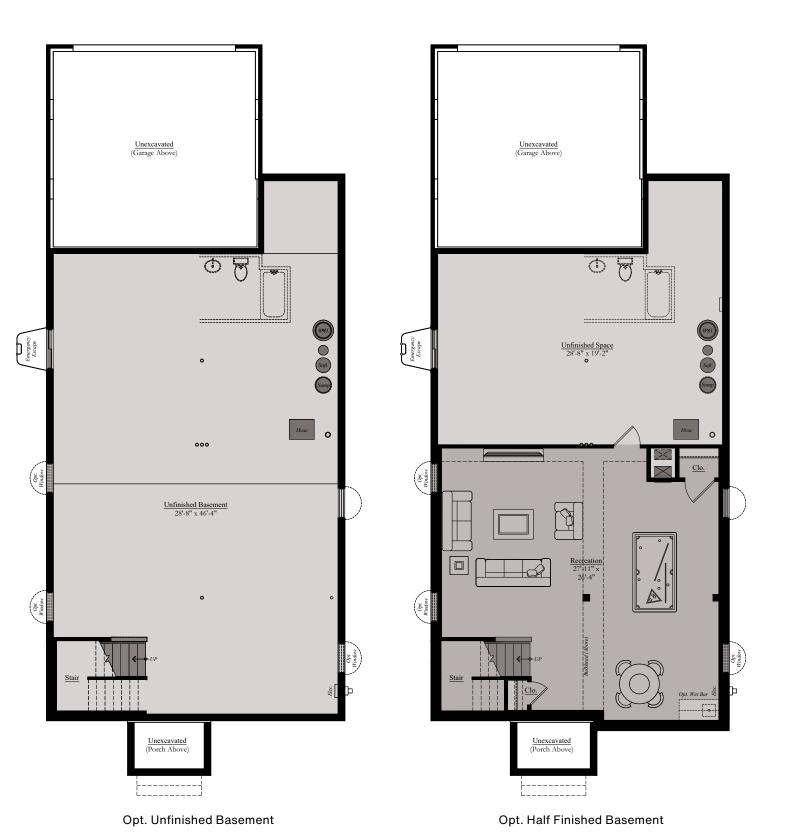

### THE MIDDLETON | OPT. LOWER LEVEL

THE MIDDLETON

### THE MIDDLETON | OPT. LOWER LEVEL

Great Room 14'-9" x 19'-1"

Opt. Full Finished Basement

Typical Main Level w/ Opt. Basement