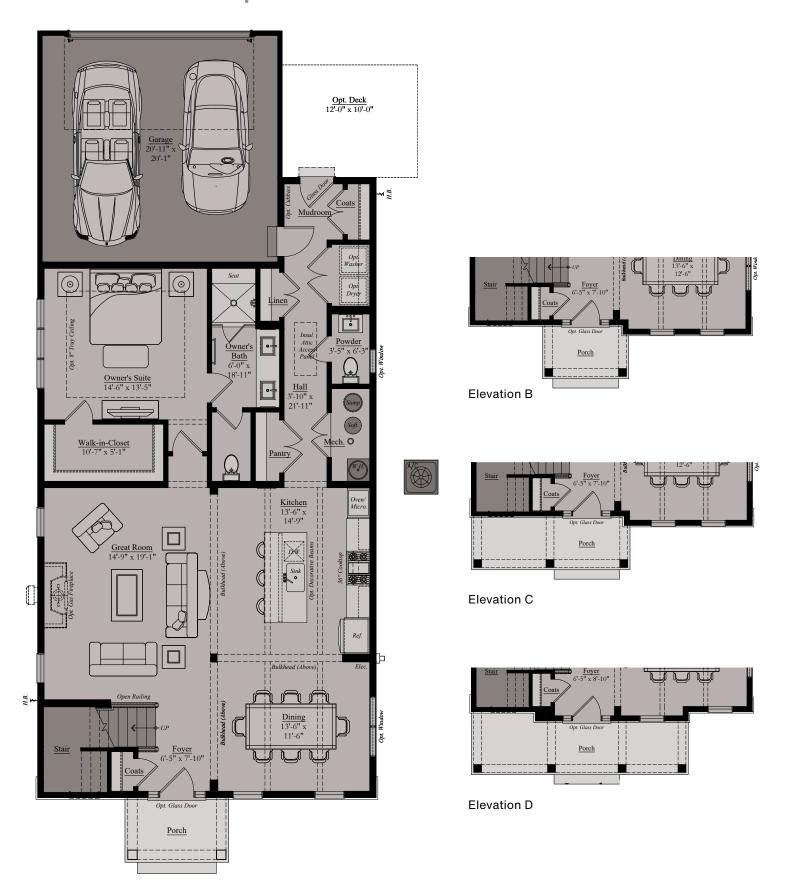

# THE MIDDLETON



Elevation D







Elevation A Elevation B Elevation C

### **BEALLAIR**

**The Modern Farmhouse Collection** 

Courtney Poland Shottes, Sales Manager 304.728.6300 | Courtney.Poland@wormald.com 73 Claymont Hill Street, Charles Town, WV 25414 Open daily 11 a.m. - 5 p.m. or by appointment



Sales by Wormald Realty West Virginia, LLC. Agents for seller, Richard W. Bryan, Broker. WVB210300748. 703.967.2073. Prices are rounded and subject to change without notice.



### THE MIDDLETON | MAIN LEVEL



### THE MIDDLETON | UPPER LEVEL









THE MIDDLETON

### THE MIDDLETON | OPT. LOWER LEVEL



THE MIDDLETON

### THE MIDDLETON | OPT. LOWER LEVEL



Great Room 14'-9" x 19'-1"

Opt. Full Finished Basement

Typical Main Level w/ Opt. Basement

### THE MIDDLETON | UPPER LEVEL OPTIONS



Opt. Loft & Covered Porch

## THE MIDDLETON | OPTIONS



Opt. Deck (Only Available with Opt. Basement)



Opt. Bedroom 4

# 

W wormald

www.wormald.com