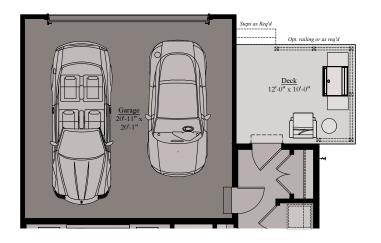

### THE MIDDLETON | MAIN LEVEL

## THE MIDDLETON | OPTIONS

Opt. Deck (Only Available with Opt. Basement)

Opt. Bedroom 4