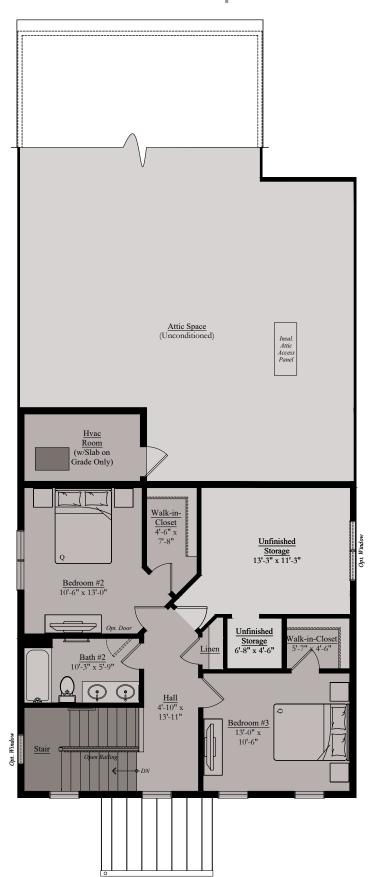

# THE MIDDLETON



Elevation D







Elevation A Elevation B Elevation C

### **BEALLAIR**

**The Modern Farmhouse Collection** 

Courtney Poland Shottes, Sales Manager 304.728.6300 | Courtney.Poland@wormald.com 73 Claymont Hill Street, Charles Town, WV 25414 Open daily 11 a.m. - 5 p.m. or by appointment



Sales by Wormald Realty West Virginia, LLC. Agents for seller, Richard W. Bryan, Broker. WVB210300748. 703.967.2073. Prices are rounded and subject to change without notice.



### THE MIDDLETON | MAIN LEVEL



### THE MIDDLETON | UPPER LEVEL









THE MIDDLETON

### THE MIDDLETON | OPT. LOWER LEVEL



THE MIDDLETON

### THE MIDDLETON | OPT. LOWER LEVEL



Great Room 14'-9" x 19'-1"

Opt. Full Finished Basement

Typical Main Level w/ Opt. Basement

### THE MIDDLETON | UPPER LEVEL OPTIONS



Opt. Loft & Covered Porch

## THE MIDDLETON | OPTIONS



Opt. Deck (Only Available with Opt. Basement)



Opt. Bedroom 4

# 

W wormald

www.wormald.com