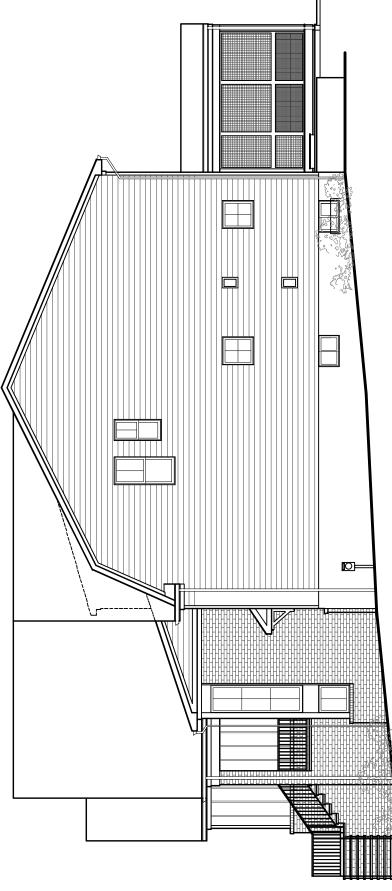

# Right Elevation

Finished square footage calculations for this house were made based on plan dimensions only and may vary from the finished square footage of the house as built. Areas calculated per the American National Standard For Single-Family Residential Buildings, Approved June 2013: ANSI Z765-2013