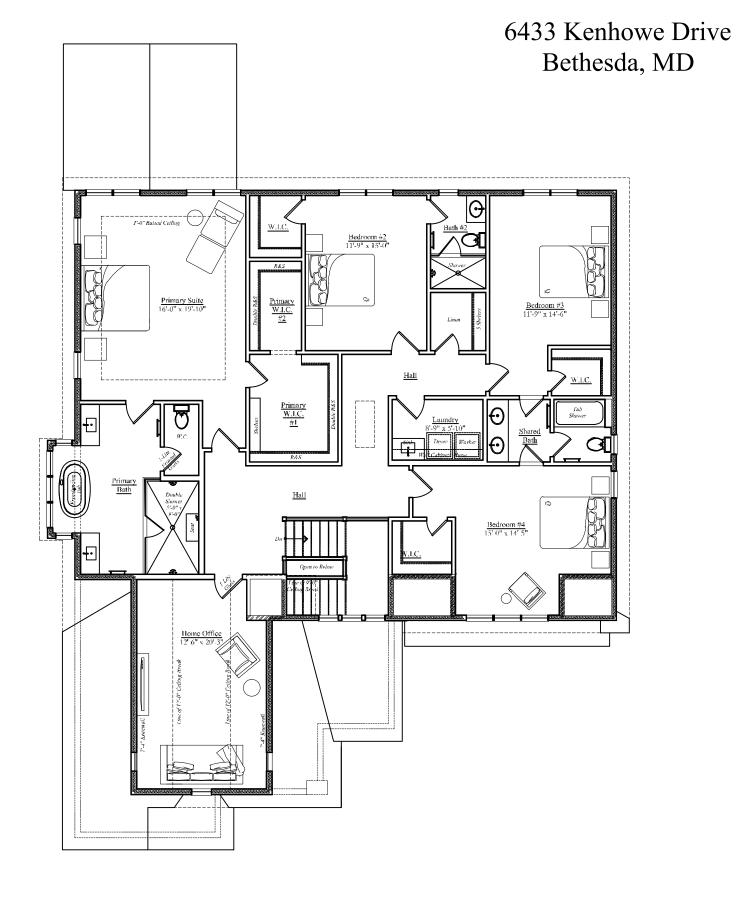

## Second Floor

Finished Area Above Grade: 2,367 sq.ft.

Finished square footage calculations for this house were made based on plan dimensions only and may vary from the finished square footage of the house as built. Areas calculated per the American National Standard For Single-Family Residential Buildings, Approved June 2013: ANSI Z765-2013