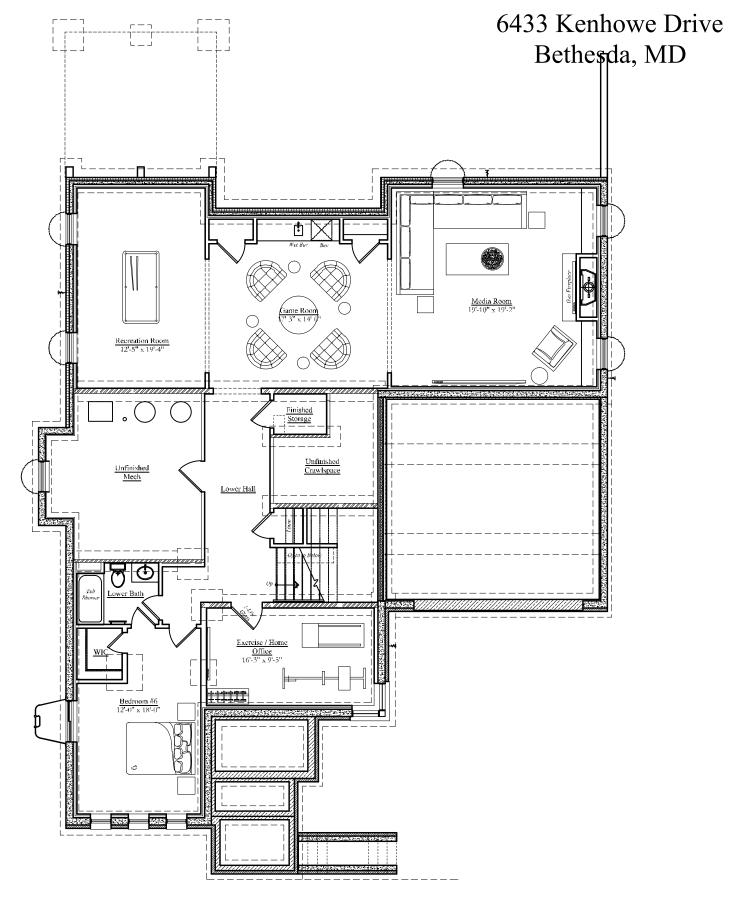

#### Basement Level

Finished Area Below Grade: 1,851 sq.ft. Unfinished Area Below Grade: 325 sq. ft. Finished square footage calculations for this house were made based on plan dimensions only and may vary from the finished square footage of the house as built. Areas calculated per the American National Standard For Single-Family Residential Buildings, Approved June 2013: ANSI Z765-2013