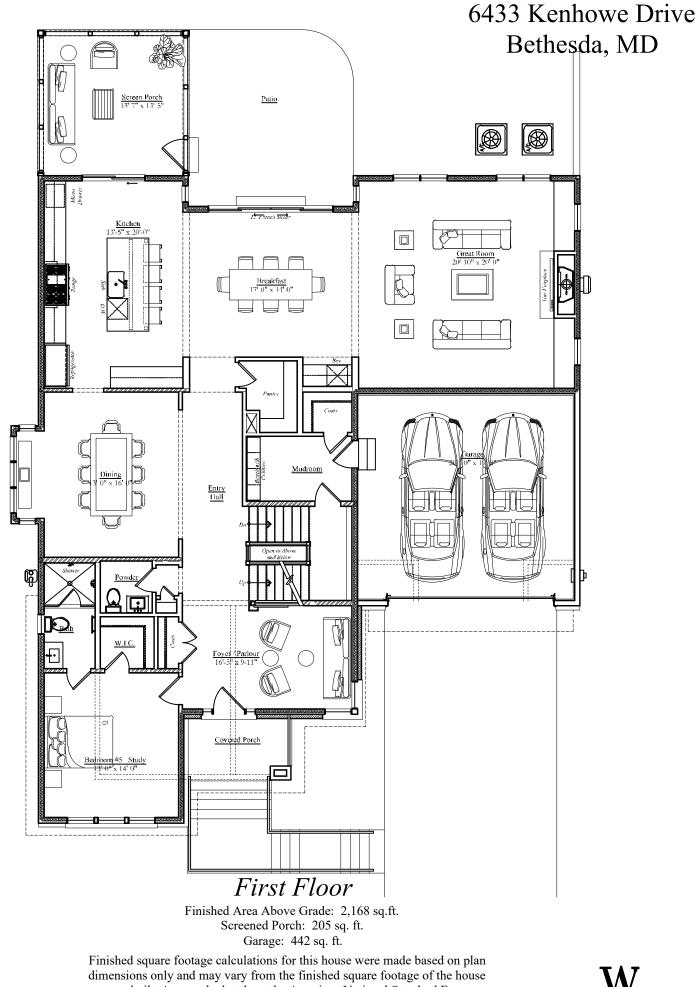

dimensions only and may vary from the finished square footage of the house as built. Areas calculated per the American National Standard For Single-Family Residential Buildings, Approved June 2013: ANSI Z765-2013