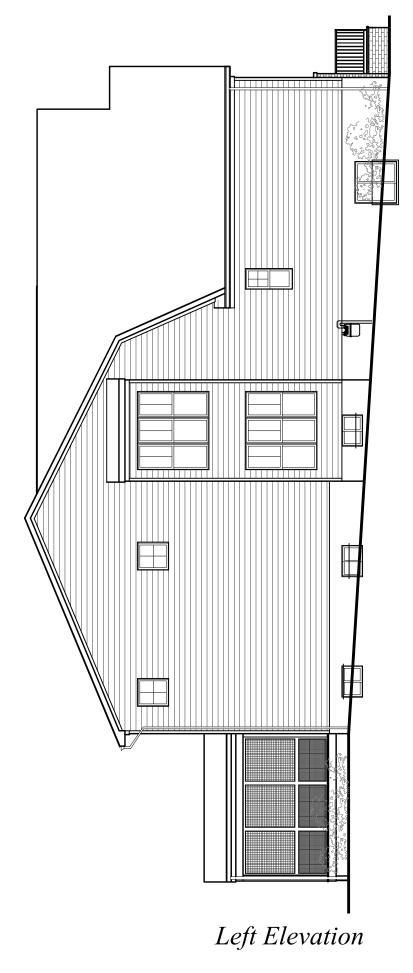

W wormald

Finished square footage calculations for this house were made based on plan dimensions only and may vary from the finished square footage of the house as built. Areas calculated per the American National Standard For Single-Family Residential Buildings, Approved June 2013: ANSI Z765-2013