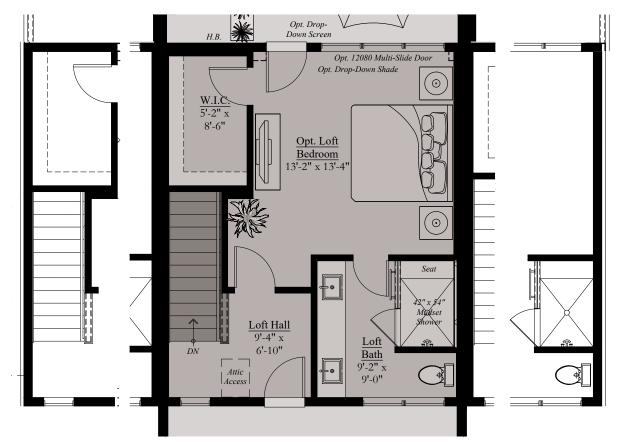

#### THE KADENCE | OPTIONS

Typ. End *Opt. Loft Level Suite w/ Front Terrace* Typ. End

Opt. Owner's Bath

Opt. Bath #2