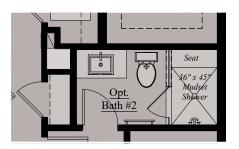

#### THE KADENCE | OPTIONS

Typ. End *Opt. Loft Level Suite w/ Front Terrace* Typ. End

Opt. Owner's Bath

Opt. Bath #2