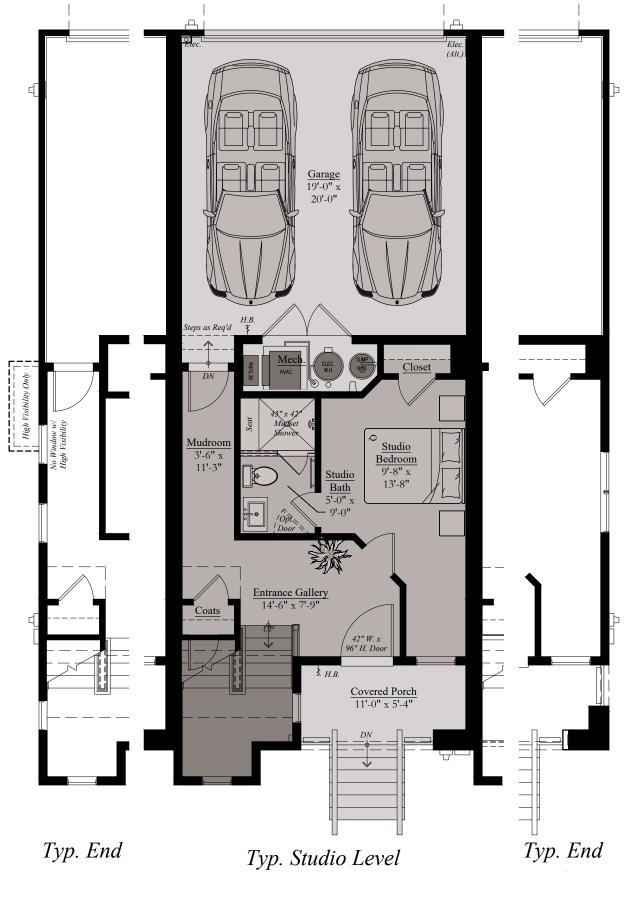

#### THE KADENCE | STUDIO LEVEL

THE AMARI

Architectural drawings are proprietary to Wormald Corporation. Unauthorized use or duplication of floor plans, concepts, or elevations is strictly prohibited. Architectural designs are approximate artist's renderings and are for illustrative purposes only. Actual design and detail will vary from what is shown and are subject to change without notice. Landscape and furniture is for illustrative purposes only. Optional areas are illustrated. Windows, door locations, and square footage may vary per elevation. Please consult Sales Manager for details. © 2025 Wormald Corporation.