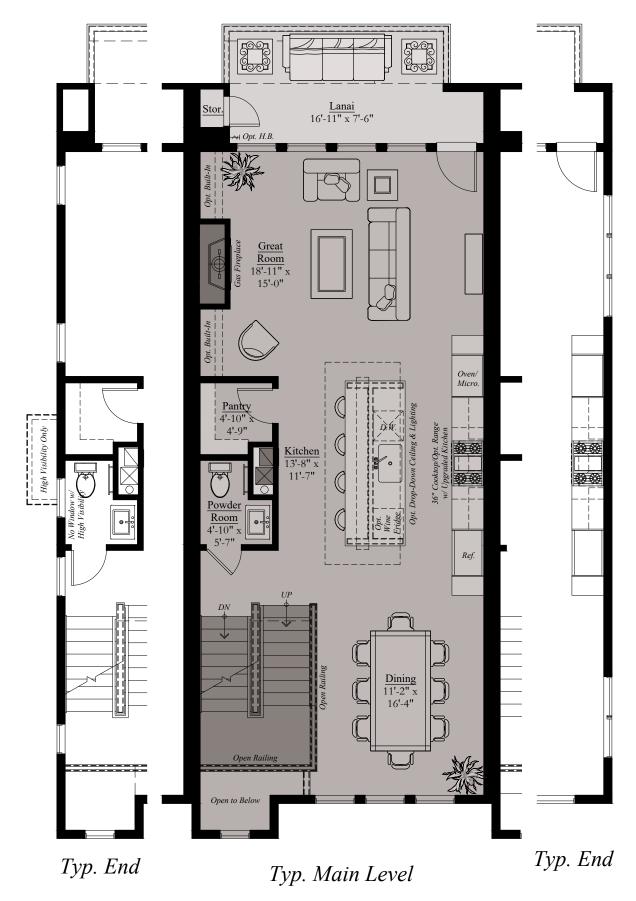

#### THE KADENCE

**MAIN LEVEL** 

THE AMARI

Architectural drawings are proprietary to Wormald Corporation. Unauthorized use or duplication of floor plans, concepts, or elevations is strictly prohibited. Architectural designs are approximate artist's renderings and are for illustrative purposes only. Actual design and detail will vary from what is shown and are subject to change without notice. Landscape and furniture is for illustrative purposes only. Optional areas are illustrated. Windows, door locations, and square footage may vary per elevation. Please consult Sales Manager for details. © 2025 Wormald Corporation.