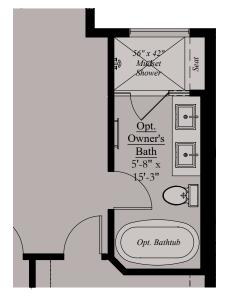

#### THE KADENCE | OPTIONS

Typ. End *Opt. Loft Level Suite w/ Front Terrace* Typ. End

Opt. Owner's Bath

Opt. Bath #2