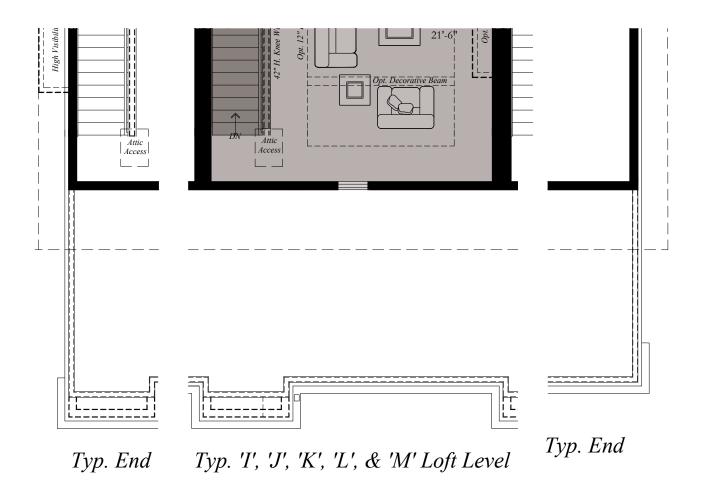

### THE KADENCE | ALTERNATE LOFTS

Typ. End

*Typ. 'C' & 'D' Loft Level* 

Typ. End