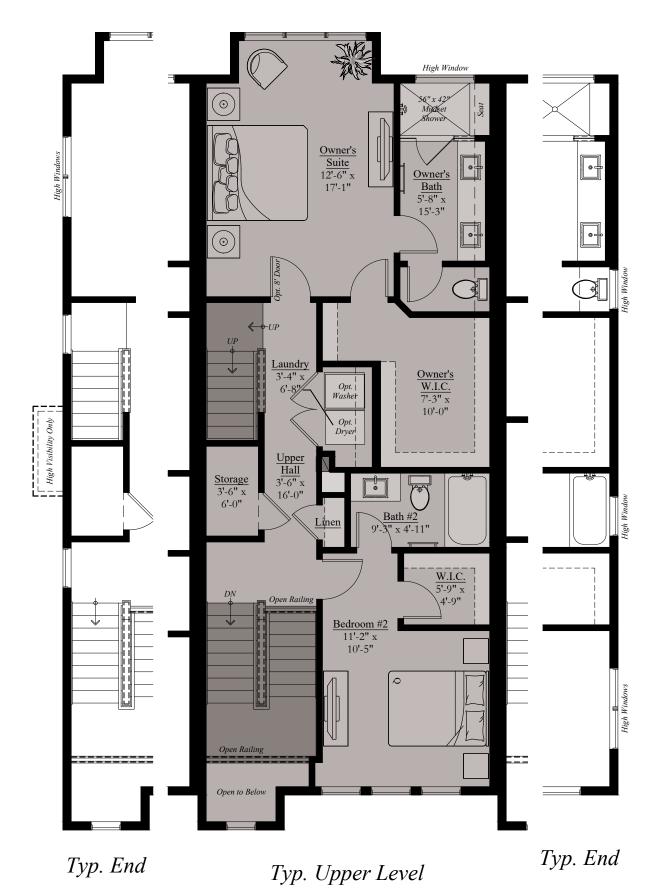

Windows, door locations, and square footage may vary per elevation. Please consult Sales Manager for details. © 2025 Wormald Corporation.

#### THE KADENCE

**MAIN LEVEL** 



THE AMARI

Architectural drawings are proprietary to Wormald Corporation. Unauthorized use or duplication of floor plans, concepts, or elevations is strictly prohibited. Architectural designs are approximate artist's renderings and are for illustrative purposes only. Actual design and detail will vary from what is shown and are subject to change without notice. Landscape and furniture is for illustrative purposes only. Optional areas are illustrated. Windows, door locations, and square footage may vary per elevation. Please consult Sales Manager for details. © 2025 Wormald Corporation.

## THE KADENCE | UPPER LEVEL



W O R M A L D 02-26-2025 4:53PM

#### THE AMARI

Architectural drawings are proprietary to Wormald Corporation. Unauthorized use or duplication of floor plans, concepts, or elevations is strictly prohibited. Architectural designs are approximate artist's renderings and are for illustrative purposes only. Actual design and detail will vary from what is shown and are subject to change without notice. Landscape and furniture is for illustrative purposes only. Optional areas are illustrated. Windows, door locations, and square footage may vary per elevation. Please consult Sales Manager for details. © 2025 Wormald Corporation.

## THE KADENCE | LOFT LEVEL



THE AMARI

Architectural drawings are proprietary to Wormald Corporation. Unauthorized use or duplication of floor plans, concepts, or