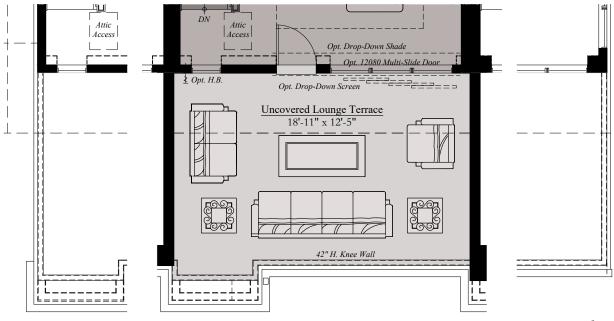

#### THE KADENCE | OPTIONS

Typ. End *Opt. Loft Level Suite w/ Front Terrace* Typ. End

Opt. Owner's Bath

Opt. Bath #2