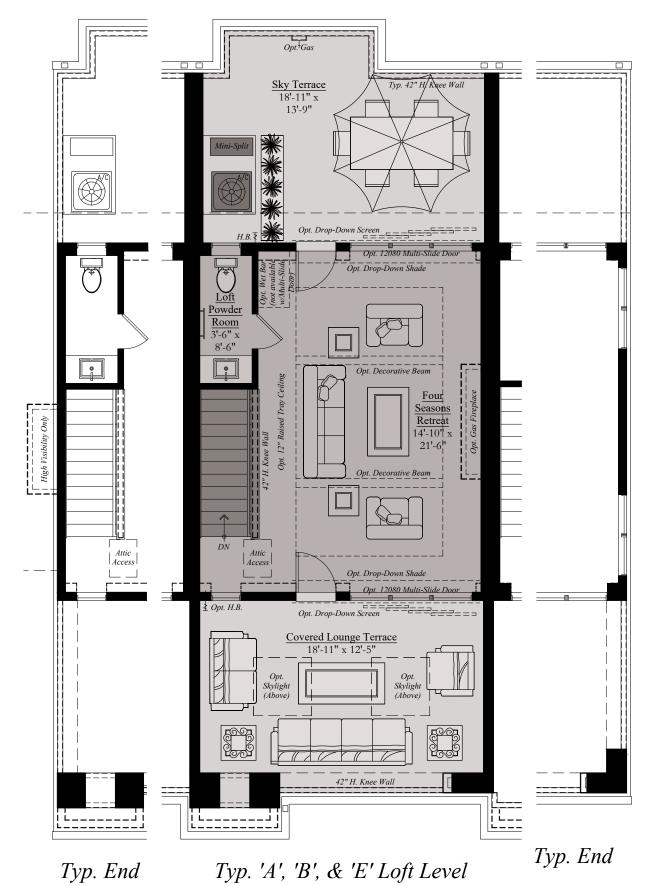

## THE KADENCE | LOFT LEVEL

THE AMARI

Architectural drawings are proprietary to Wormald Corporation. Unauthorized use or duplication of floor plans, concepts, or elevations is strictly prohibited. Architectural designs are approximate artist's renderings and are for illustrative purposes only. Actual design and detail will vary from what is shown and are subject to change without notice. Landscape and furniture is for illustrative purposes only. Optional areas are illustrated. Windows, door locations, and square footage may vary per elevation. Please consult Sales Manager for details. © 2025 Wormald Corporation.