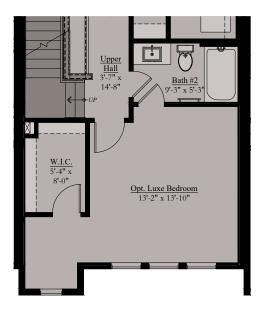

### THE AMARI **OPTIONS**

Opt. Studio Office w/ French Doors

Opt. Upper Level Luxe Bedroom

Opt. Loft Level Suite w/ Front Terrace

Opt. Owner's Bath

Opt. Studio Bath

Opt. Bath #2

#### THE AMARI

Architectural drawings are proprietary to Wormald Corporation. Unauthorized use or duplication of floor plans, concepts, or elevations is strictly prohibited. Architectural designs are approximate artist's renderings and are for illustrative purposes only. Actual design and detail will vary from what is shown and are subject to change without notice. Landscape and furniture is for illustrative purposes only. Optional areas are illustrated. Windows, door locations, and square footage may vary per elevation. Please consult Sales Manager for details. © 2024 Wormald Corporation.