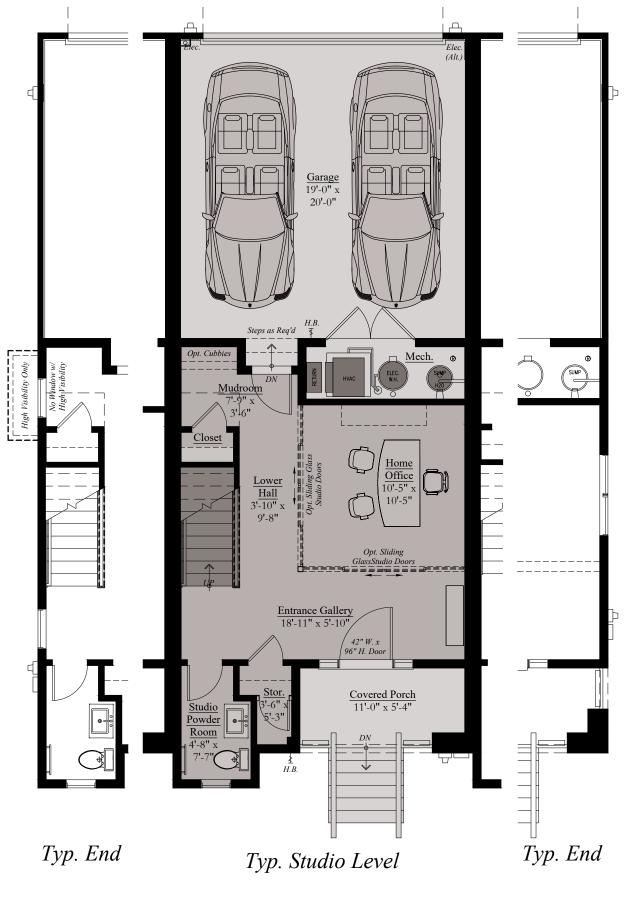

## THE AMARI | STUDIO LEVEL

THE AMARI

Architectural drawings are proprietary to Wormald Corporation. Unauthorized use or duplication of floor plans, concepts, or elevations is strictly prohibited. Architectural designs are approximate artist's renderings and are for illustrative purposes only. Actual design and detail will vary from what is shown and are subject to change without notice. Landscape and furniture is for illustrative purposes only. Optional areas are illustrated. Windows, door locations, and square footage may vary per elevation. Please consult Sales Manager for details. © 2024 Wormald Corporation.