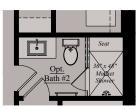

### THE AMARI **OPTIONS**

Opt. Studio Office w/ French Doors

Opt. Upper Level Luxe Bedroom

Opt. Loft Level Suite w/ Front Terrace

Opt. Owner's Bath

Opt. Studio Bath

Opt. Bath #2

#### THE AMARI

Architectural drawings are proprietary to Wormald Corporation. Unauthorized use or duplication of floor plans, concepts, or elevations is strictly prohibited. Architectural designs are approximate artist's renderings and are for illustrative purposes only. Actual design and detail will vary from what is shown and are subject to change without notice. Landscape and furniture is for illustrative purposes only. Optional areas are illustrated. Windows, door locations, and square footage may vary per elevation. Please consult Sales Manager for details. © 2024 Wormald Corporation.