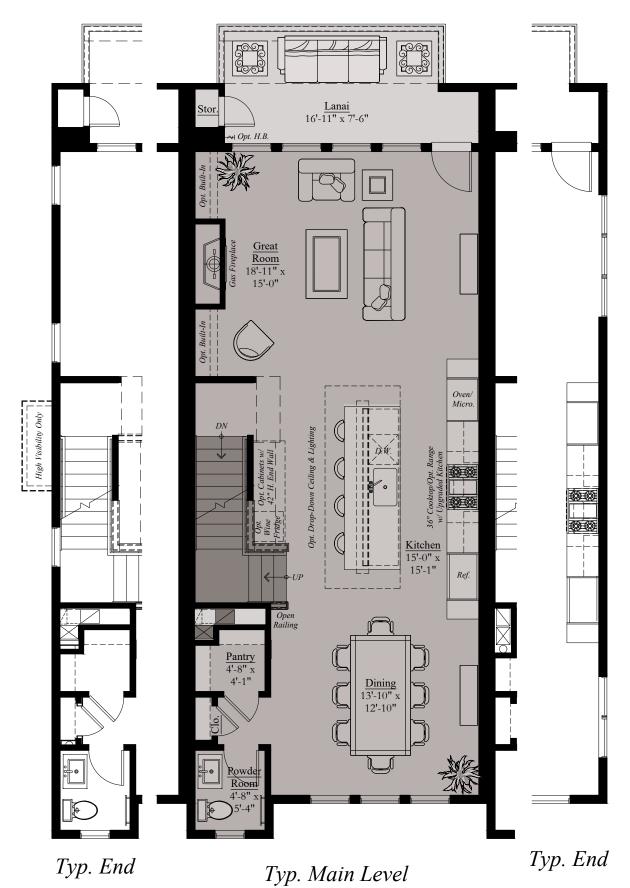

y appointment

# W O R M A L D

Brokers welcome. MHBR No. 9221 (PSTA Residential, LLC). Prices are rounded and subject to change without notice.



## THE AMARI | STUDIO LEVEL



THE AMARI

Architectural drawings are proprietary to Wormald Corporation. Unauthorized use or duplication of floor plans, concepts, or elevations is strictly prohibited. Architectural designs are approximate artist's renderings and are for illustrative purposes only. Actual design and detail will vary from what is shown and are subject to change without notice. Landscape and furniture is for illustrative purposes only. Optional areas are illustrated. Windows, door locations, and square footage may vary per elevation. Please consult Sales Manager for details. © 2024 Wormald Corporation.

## THE AMARI | MAIN LEVEL



#### THE AMARI

Architectural drawings are proprietary to Wormald Corporation. Unauthorized use or duplication of floor plans, concepts, or elevations is strictly prohibited. Architectural designs are approximate artist's renderings and are for illustrative purposes only. Actual design and detail will vary from what is shown and are subject to change without notice. Landscape and furniture is for illustrative purposes only. Optional areas are illustrated. Windows, door locations, and square footage may vary per elevation. Please consult Sales Manager for details. © 2024 Wormald Corporation.

## THE AMARI | UPPER LEVEL



#### THE AMARI

Architectural drawings are proprietary to Wormald Corporation. Unauthorized use or duplication of floor plans, concepts, or elevations is strictly prohib