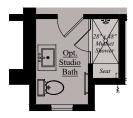

### THE AMARI **OPTIONS**

Opt. Studio Office w/ French Doors

Opt. Upper Level Luxe Bedroom

Opt. Loft Level Suite w/ Front Terrace

Opt. Owner's Bath

Opt. Studio Bath

Opt. Bath #2

#### THE AMARI

Architectural drawings are proprietary to Wormald Corporation. Unauthorized use or duplication of floor plans, concepts, or elevations is strictly prohibited. Architectural designs are approximate artist's renderings and are for illustrative purposes only. Actual design and detail will vary from what is shown and are subject to change without notice. Landscape and furniture is for illustrative purposes only. Optional areas are illustrated. Windows, door locations, and square footage may vary per elevation. Please consult Sales Manager for details. © 2024 Wormald Corporation.