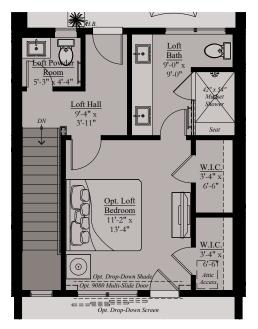

## THE AMARI | LOFT LEVEL

#### THE AMARI

Architectural drawings are proprietary to Wormald Corporation. Unauthorized use or duplication of floor plans, concepts, or elevations is strictly prohibited. Architectural designs are approximate artist's renderings and are for illustrative purposes only. Actual design and detail will vary from what is shown and are subject to change without notice. Landscape and furniture is for illustrative purposes only. Optional areas are illustrated. Windows, door locations, and square footage may vary per elevation. Please consult Sales Manager for details. © 2024 Wormald Corporation.