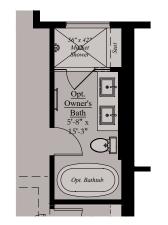

### THE AMARI **OPTIONS**

Opt. Studio Office w/ French Doors

Opt. Upper Level Luxe Bedroom

Opt. Loft Level Suite w/ Front Terrace

Opt. Owner's Bath

Opt. Studio Bath

Opt. Bath #2

#### THE AMARI

Architectural drawings are proprietary to Wormald Corporation. Unauthorized use or duplication of floor plans, concepts, or elevations is strictly prohibited. Architectural designs are approximate artist's renderings and are for illustrative purposes only. Actual design and detail will vary from what is shown and are subject to change without notice. Landscape and furniture is for illustrative purposes only. Optional areas are illustrated. Windows, door locations, and square footage may vary per elevation. Please consult Sales Manager for details. © 2024 Wormald Corporation.