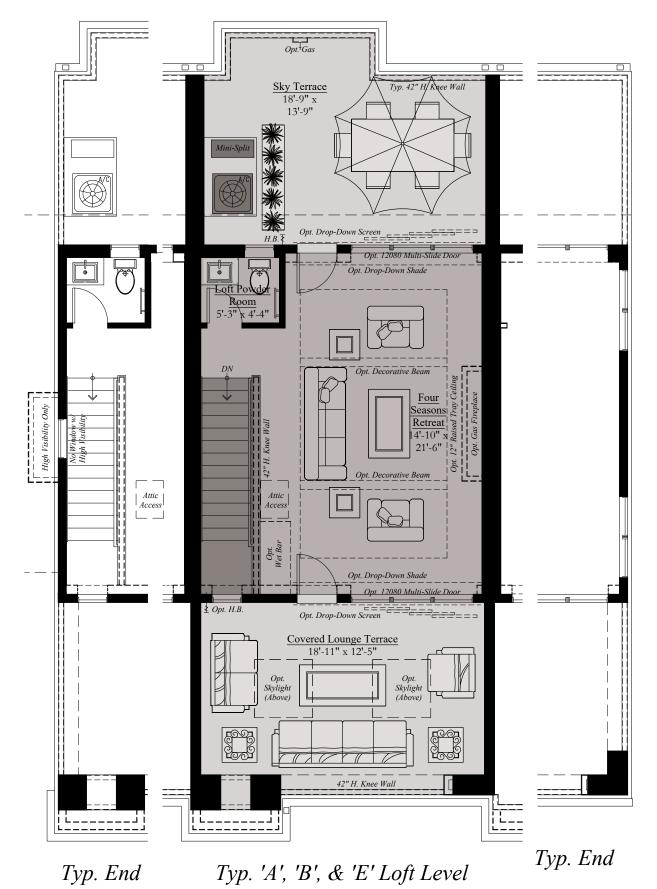

## THE AMARI | LOFT LEVEL

#### THE AMARI

Architectural drawings are proprietary to Wormald Corporation. Unauthorized use or duplication of floor plans, concepts, or elevations is strictly prohibited. Architectural designs are approximate artist's renderings and are for illustrative purposes only. Actual design and detail will vary from what is shown and are subject to change without notice. Landscape and furniture is for illustrative purposes only. Optional areas are illustrated. Windows, door locations, and square footage may vary per elevation. Please consult Sales Manager for details. © 2024 Wormald Corporation.