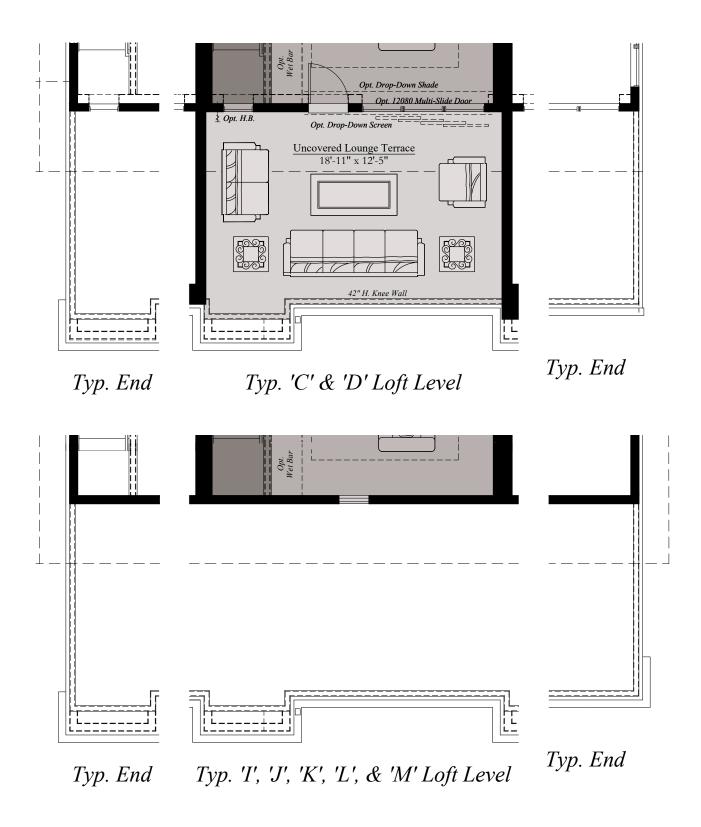

## THE AMARI | ALTERNATE LOFTS

**W** O R M A L D 10-23-2024 1:06PM

#### THE AMARI

Architectural drawings are proprietary to Wormald Corporation. Unauthorized use or duplication of floor plans, concepts, or elevations is strictly prohibited. Architectural designs are approximate artist's renderings and are for illustrative purposes only. Actual design and detail will vary from what is shown and are subject to change without notice. Landscape and furniture is for illustrative purposes only. Optional areas are illustrated. Windows, door locations, and square footage may vary per elevation. Please consult Sales Manager for details. © 2024 Wormald Corporation.