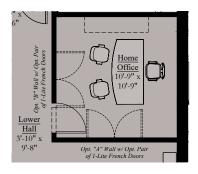

### THE AMARI **OPTIONS**

Opt. Studio Office w/ French Doors

Opt. Upper Level Luxe Bedroom

Opt. Loft Level Suite w/ Front Terrace

Opt. Owner's Bath

Opt. Studio Bath

Opt. Bath #2

#### THE AMARI

Architectural drawings are proprietary to Wormald Corporation. Unauthorized use or duplication of floor plans, concepts, or elevations is strictly prohibited. Architectural designs are approximate artist's renderings and are for illustrative purposes only. Actual design and detail will vary from what is shown and are subject to change without notice. Landscape and furniture is for illustrative purposes only. Optional areas are illustrated. Windows, door locations, and square footage may vary per elevation. Please consult Sales Manager for details. © 2024 Wormald Corporation.