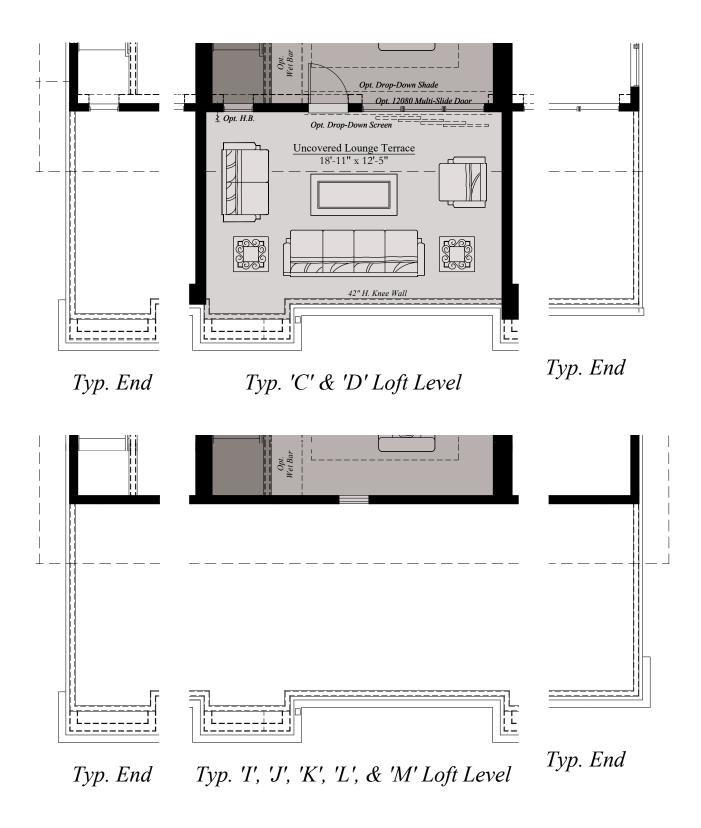

## THE AMARI | ALTERNATE LOFTS

**W** O R M A L D 01-16-2025 3:13PM

#### THE AMARI

Architectural drawings are proprietary to Wormald Corporation. Unauthorized use or duplication of floor plans, concepts, or elevations is strictly prohibited. Architectural designs are approximate artist's renderings and are for illustrative purposes only. Actual design and detail will vary from what is shown and are subject to change without notice. Landscape and furniture is for illustrative purposes only. Optional areas are illustrated. Windows, door locations, and square footage may vary per elevation. Please consult Sales Manager for details. © 2025 Wormald Corporation.