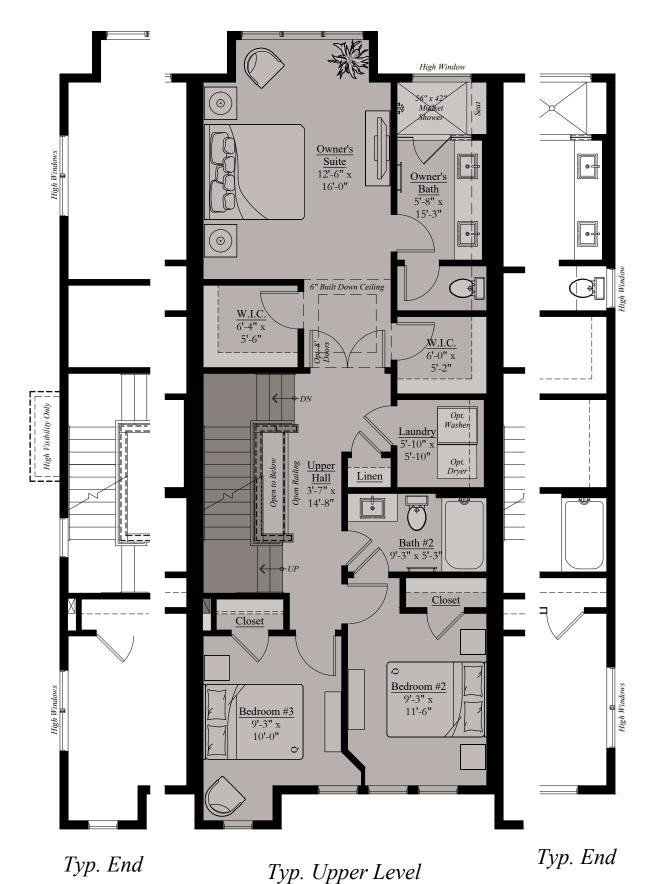

ted. Windows, door locations, and square footage may vary per elevation. Please consult Sales Manager for details. © 2025 Wormald Corporation.

## THE AMARI | MAIN LEVEL



#### THE AMARI

Architectural drawings are proprietary to Wormald Corporation. Unauthorized use or duplication of floor plans, concepts, or elevations is strictly prohibited. Architectural designs are approximate artist's renderings and are for illustrative purposes only. Actual design and detail will vary from what is shown and are subject to change without notice. Landscape and furniture is for illustrative purposes only. Optional areas are illustrated. Windows, door locations, and square footage may vary per elevation. Please consult Sales Manager for details. © 2025 Wormald Corporation.

## THE AMARI | UPPER LEVEL



#### THE AMARI

Architectural drawings are proprietary to Wormald Corporation. Unauthorized use or duplication of floor plans, concepts, or elevations is strictly prohibited. Architectural designs are approximate artist's renderings and are for illustrative purposes only. Actual design and detail will vary from what is shown and are subject to change without notice. Landscape and furniture is for illustrative purposes only. Optional areas are illustrated. Windows, door locations, and square footage may vary per elevation. Please consult Sales Manager for details. © 2025 Wormald Corporation.

## THE AMARI | LOFT LEVEL



#### THE AMARI

Architectural drawings are proprietary to Wormald Corporation. Unauthorized use or duplication of floor plans, concepts, or elevations is strictly prohibi