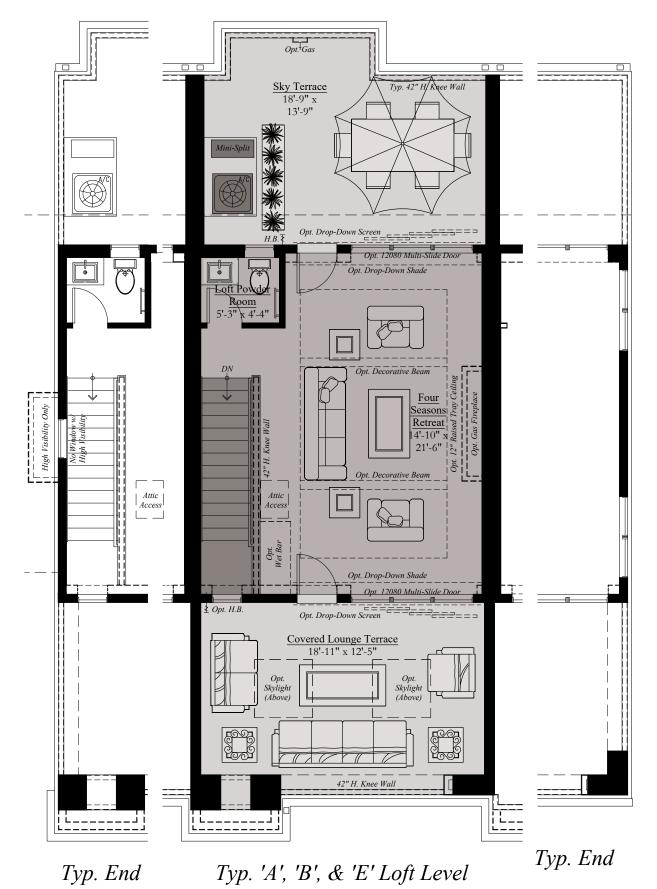

## THE AMARI | LOFT LEVEL

#### THE AMARI

Architectural drawings are proprietary to Wormald Corporation. Unauthorized use or duplication of floor plans, concepts, or elevations is strictly prohibited. Architectural designs are approximate artist's renderings and are for illustrative purposes only. Actual design and detail will vary from what is shown and are subject to change without notice. Landscape and furniture is for illustrative purposes only. Optional areas are illustrated. Windows, door locations, and square footage may vary per elevation. Please consult Sales Manager for details. © 2025 Wormald Corporation.