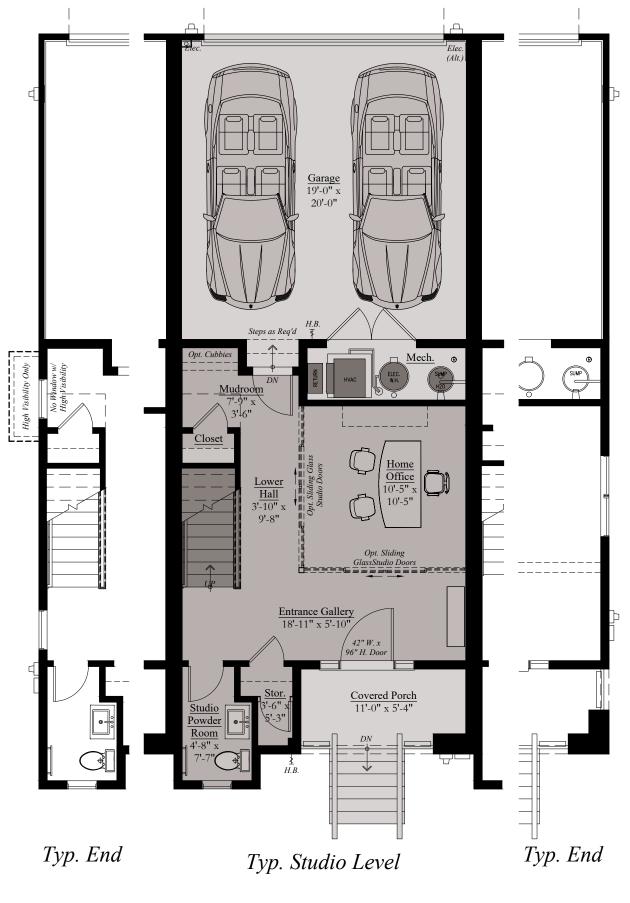

## THE AMARI | STUDIO LEVEL

THE AMARI

Architectural drawings are proprietary to Wormald Corporation. Unauthorized use or duplication of floor plans, concepts, or elevations is strictly prohibited. Architectural designs are approximate artist's renderings and are for illustrative purposes only. Actual design and detail will vary from what is shown and are subject to change without notice. Landscape and furniture is for illustrative purposes only. Optional areas are illustrated. Windows, door locations, and square footage may vary per elevation. Please consult Sales Manager for details. © 2025 Wormald Corporation.