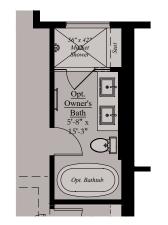

### THE AMARI **OPTIONS**

Opt. Studio Office w/ French Doors

Opt. Upper Level Luxe Bedroom

Opt. Loft Level Suite w/ Front Terrace

Opt. Owner's Bath

Opt. Studio Bath

Opt. Bath #2

#### THE AMARI

Architectural drawings are proprietary to Wormald Corporation. Unauthorized use or duplication of floor plans, concepts, or elevations is strictly prohibited. Architectural designs are approximate artist's renderings and are for illustrative purposes only. Actual design and detail will vary from what is shown and are subject to change without notice. Landscape and furniture is for illustrative purposes only. Optional areas are illustrated. Windows, door locations, and square footage may vary per elevation. Please consult Sales Manager for details. © 2025 Wormald Corporation.