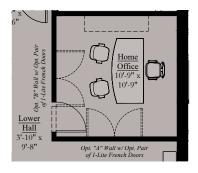

### THE AMARI **OPTIONS**

Opt. Studio Office w/ French Doors

Opt. Upper Level Luxe Bedroom

Opt. Loft Level Suite w/ Front Terrace

Opt. Owner's Bath

Opt. Studio Bath

Opt. Bath #2

#### THE AMARI

Architectural drawings are proprietary to Wormald Corporation. Unauthorized use or duplication of floor plans, concepts, or elevations is strictly prohibited. Architectural designs are approximate artist's renderings and are for illustrative purposes only. Actual design and detail will vary from what is shown and are subject to change without notice. Landscape and furniture is for illustrative purposes only. Optional areas are illustrated. Windows, door locations, and square footage may vary per elevation. Please consult Sales Manager for details. © 2025 Wormald Corporation.