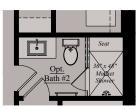

### THE AMARI **OPTIONS**

Opt. Studio Office w/ French Doors

Opt. Upper Level Luxe Bedroom

Opt. Loft Level Suite w/ Front Terrace

Opt. Owner's Bath

Opt. Studio Bath

Opt. Bath #2

#### THE AMARI

Architectural drawings are proprietary to Wormald Corporation. Unauthorized use or duplication of floor plans, concepts, or elevations is strictly prohibited. Architectural designs are approximate artist's renderings and are for illustrative purposes only. Actual design and detail will vary from what is shown and are subject to change without notice. Landscape and furniture is for illustrative purposes only. Optional areas are illustrated. Windows, door locations, and square footage may vary per elevation. Please consult Sales Manager for details. © 2025 Wormald Corporation.