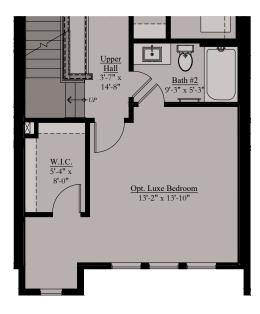

### THE AMARI **OPTIONS**

Opt. Studio Office w/ French Doors

Opt. Upper Level Luxe Bedroom

Opt. Loft Level Suite w/ Front Terrace

Opt. Owner's Bath

Opt. Studio Bath

Opt. Bath #2

#### THE AMARI

Architectural drawings are proprietary to Wormald Corporation. Unauthorized use or duplication of floor plans, concepts, or elevations is strictly prohibited. Architectural designs are approximate artist's renderings and are for illustrative purposes only. Actual design and detail will vary from what is shown and are subject to change without notice. Landscape and furniture is for illustrative purposes only. Optional areas are illustrated. Windows, door locations, and square footage may vary per elevation. Please consult Sales Manager for details. © 2025 Wormald Corporation.