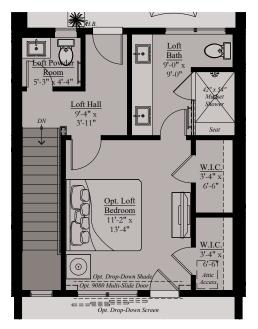

## THE AMARI | LOFT LEVEL

#### THE AMARI

Architectural drawings are proprietary to Wormald Corporation. Unauthorized use or duplication of floor plans, concepts, or elevations is strictly prohibited. Architectural designs are approximate artist's renderings and are for illustrative purposes only. Actual design and detail will vary from what is shown and are subject to change without notice. Landscape and furniture is for illustrative purposes only. Optional areas are illustrated. Windows, door locations, and square footage may vary per elevation. Please consult Sales Manager for details. © 2025 Wormald Corporation.