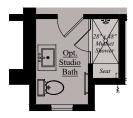

### THE AMARI **OPTIONS**

Opt. Studio Office w/ French Doors

Opt. Upper Level Luxe Bedroom

Opt. Loft Level Suite w/ Front Terrace

Opt. Owner's Bath

Opt. Studio Bath

Opt. Bath #2

#### THE AMARI

Architectural drawings are proprietary to Wormald Corporation. Unauthorized use or duplication of floor plans, concepts, or elevations is strictly prohibited. Architectural designs are approximate artist's renderings and are for illustrative purposes only. Actual design and detail will vary from what is shown and are subject to change without notice. Landscape and furniture is for illustrative purposes only. Optional areas are illustrated. Windows, door locations, and square footage may vary per elevation. Please consult Sales Manager for details. © 2025 Wormald Corporation.