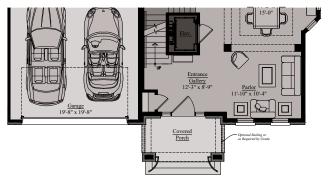

# **THE THORPE**



Thorpe, Elevation B, Color Scheme #1





Elevation A Elevation C

#### **WILD OAK**

**Custom Designed Homes By Wormald** 

Joseph & Nina Bernstein wildoak@wormald.com



Brokers welcome. MHBR No. 8630. Prices are rounded and subject to change without notice.



### THORPE | MAIN LEVEL



08-02-2021 4:03PM

#### THORPE | UPPER LEVEL



# THORPE | OPTIONAL LOFT



Elevation A

# THORPE | LOWER LEVEL



### THORPE | ELEVATIONS

Elevation B - Main Level



Elevation C - Main Level



Elevation B - Upper Level



Elevation C - Upper Level



Elevation B - Optional Loft Level



Elevation C - Optional Loft Level



Elevation B - Lower Level



Elevation C - Lower Level



# THORPE | OPTIONS





Lower Level w/ Optional Sunroom Above



Second Floor w/ Optional Covered Deck or Sunroom

## THORPE | OPTIONS



**Optional Deck** 



Optional Screened Deck



**Optional Covered Deck** 



Optional Sunroom



Optional Main Level Home Office



Optional Second Floor Loft



Optional Upper Level Home Office