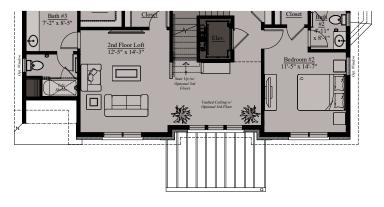

in wildoak@wormald.com



Brokers welcome. MHBR No. 8630. Prices are rounded and subject to change without notice.



### THORPE | MAIN LEVEL



08-02-2021 4:03PM

#### THORPE | UPPER LEVEL



# THORPE | OPTIONAL LOFT



Elevation A

# THORPE | LOWER LEVEL



### THORPE | ELEVATIONS

Elevation B - Main Level



Elevation C - Main Level



Elevation B - Upper Level



Elevation C - Upper Level



Elevation B - Optional Loft Level



Elevation C - Optional Loft Level



Elevation B - Lower Level



Elevation C - Lower Level



# THORPE | OPTIONS





Lower Level w/ Optional Sunroom Above



Second Floor w/ Optional Covered Deck or Sunroom

## THORPE | OPTIONS



**Optional Deck** 



Optional Screened Deck



**Optional Covered Deck** 



Optional Sunroom



Optional Main Level Home Office



Optional Second Floor Loft



Optional Upper Level Home Office