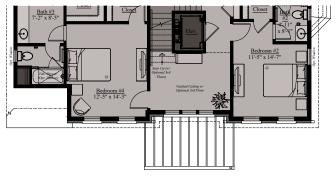

# **THE THORPE**



Thorpe, Elevation B, Color Scheme #1





Elevation A Elevation C

#### **WILD OAK**

**Custom Designed Homes By Wormald** 

Joseph & Nina Bernstein wildoak@wormald.com



Brokers welcome. MHBR No. 8630. Prices are rounded and subject to change without notice.



### THORPE | MAIN LEVEL



08-02-2021 4:03PM

#### THORPE | UPPER LEVEL



# THORPE | OPTIONAL LOFT



Elevation A

# THORPE | LOWER LEVEL



### THORPE | ELEVATIONS

Elevation B - Main Level



Elevation C - Main Level



Elevation B - Upper Level



Elevation C - Upper Level



Elevation B - Optional Loft Level



Elevation C - Optional Loft Level



Elevation B - Lower Level



Elevation C - Lower Level



# THORPE | OPTIONS





Lower Level w/ Optional Sunroom Above



Second Floor w/ Optional Covered Deck or Sunroom

## THORPE | OPTIONS



**Optional Deck** 



Optional Screened Deck



**Optional Covered Deck** 



Optional Sunroom



Optional Main Level Home Office



Optional Second Floor Loft



Optional Upper Level Home Office