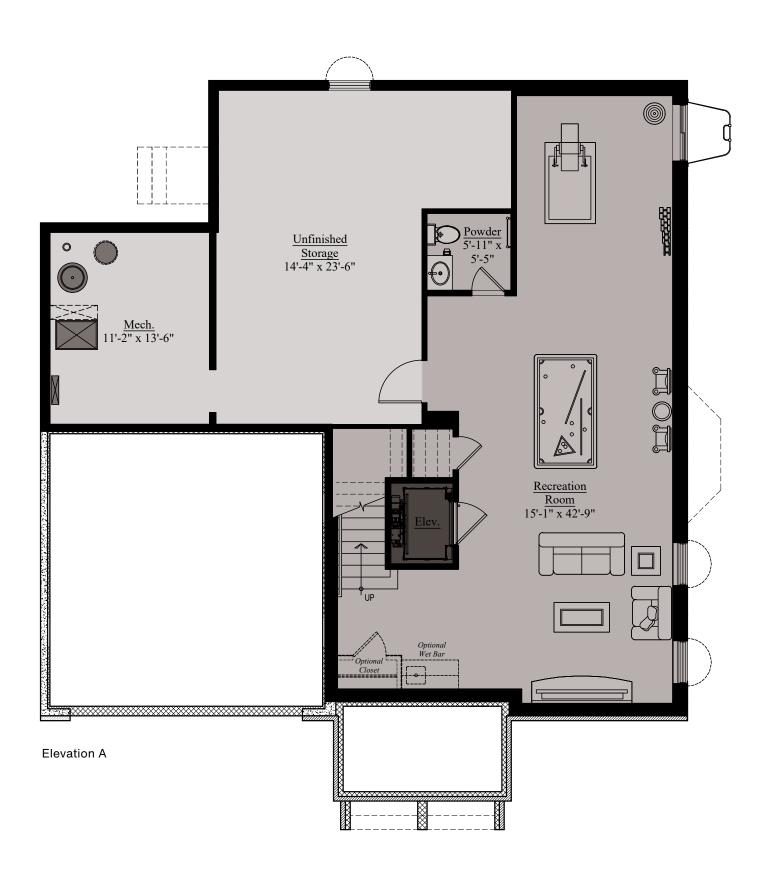

# **THE THORPE**



Thorpe, Elevation B, Color Scheme #1





Elevation A Elevation C

#### **WILD OAK**

**Custom Designed Homes By Wormald** 

Joseph & Nina Bernstein wildoak@wormald.com



Brokers welcome. MHBR No. 8630. Prices are rounded and subject to change without notice.



### THORPE | MAIN LEVEL



08-02-2021 4:03PM

#### THORPE | UPPER LEVEL



# THORPE | OPTIONAL LOFT



Elevation A

# THORPE | LOWER LEVEL



### THORPE | ELEVATIONS

Elevation B - Main Level



Elevation C - Main Level



Elevation B - Upper Level



Elevation C - Upper Level



Elevation B - Optional Loft Level



Elevation C - Optional Loft Level



Elevation B - Lower Level



Elevation C - Lower Level



# THORPE | OPTIONS





Lower Level w/ Optional Sunroom Above



Second Floor w/ Optional Covered Deck or Sunroom

## THORPE | OPTIONS



**Optional Deck** 



Optional Screened Deck



**Optional Covered Deck** 



Optional Sunroom



Optional Main Level Home Office



Optional Second Floor Loft



Optional Upper Level Home Office