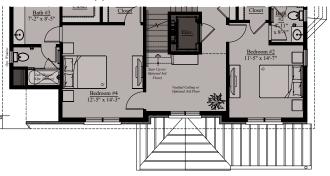

# **THE THORPE**



Thorpe, Elevation B, Color Scheme #1





Elevation A Elevation C

#### **WILD OAK**

**Custom Designed Homes By Wormald** 

Joseph & Nina Bernstein wildoak@wormald.com



Brokers welcome. MHBR No. 8630. Prices are rounded and subject to change without notice.



### THORPE | MAIN LEVEL



08-02-2021 4:03PM

#### THORPE | UPPER LEVEL



# THORPE | OPTIONAL LOFT



Elevation A

# THORPE | LOWER LEVEL



### THORPE | ELEVATIONS

Elevation B - Main Level



Elevation C - Main Level



Elevation B - Upper Level



Elevation C - Upper Level



Elevation B - Optional Loft Level



Elevation C - Optional Loft Level



Elevation B - Lower Level



Elevation C - Lower Level



# THORPE | OPTIONS





Lower Level w/ Optional Sunroom Above



Second Floor w/ Optional Covered Deck or Sunroom

## THORPE | OPTIONS



**Optional Deck** 



Optional Screened Deck



**Optional Covered Deck** 



Optional Sunroom



Optional Main Level Home Office



Optional Second Floor Loft



Optional Upper Level Home Office