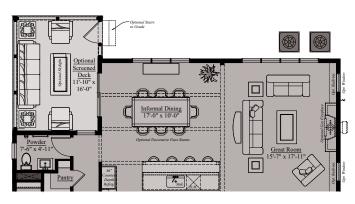

# THORPE | OPTIONS

Lower Level w/ Optional Sunroom Above

Second Floor w/ Optional Covered Deck or Sunroom

## THORPE | OPTIONS

**Optional Deck** 

Optional Screened Deck

**Optional Covered Deck** 

Optional Sunroom

Optional Main Level Home Office

Optional Second Floor Loft

Optional Upper Level Home Office