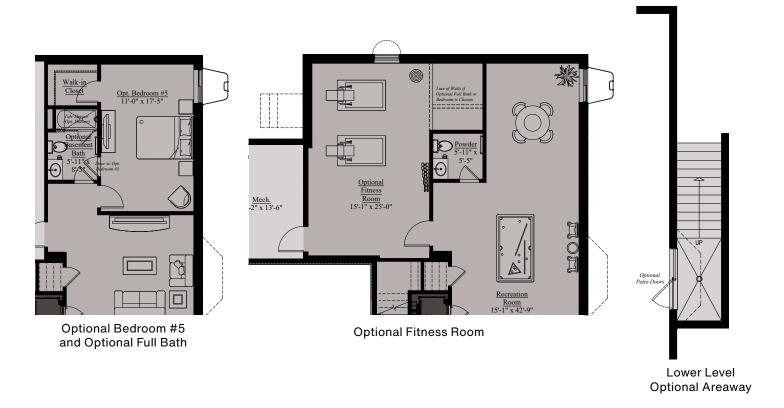

# THORPE | OPTIONAL LOFT

Elevation A

## THORPE | OPTIONS

**Optional Deck** 

Optional Screened Deck

**Optional Covered Deck** 

Optional Sunroom

Optional Main Level Home Office

Optional Second Floor Loft

Optional Upper Level Home Office