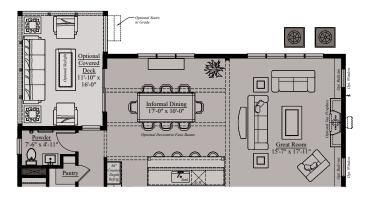

on C

#### **WILD OAK**

**Custom Designed Homes By Wormald** 

Joseph & Nina Bernstein wildoak@wormald.com



Brokers welcome. MHBR No. 8630. Prices are rounded and subject to change without notice.



### THORPE | MAIN LEVEL



08-02-2021 4:03PM

#### THORPE | UPPER LEVEL



# THORPE | OPTIONAL LOFT



Elevation A

# THORPE | LOWER LEVEL



### THORPE | ELEVATIONS

Elevation B - Main Level



Elevation C - Main Level



Elevation B - Upper Level



Elevation C - Upper Level



Elevation B - Optional Loft Level



Elevation C - Optional Loft Level



Elevation B - Lower Level



Elevation C - Lower Level



# THORPE | OPTIONS





Lower Level w/ Optional Sunroom Above



Second Floor w/ Optional Covered Deck or Sunroom

## THORPE | OPTIONS



**Optional Deck** 



Optional Screened Deck



**Optional Covered Deck** 



Optional Sunroom



Optional Main Level Home Office



Optional Second Floor Loft



Optional Upper Level Home Office