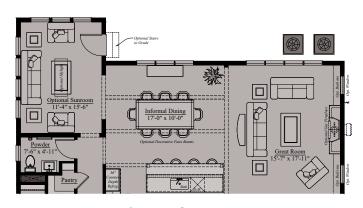

# THORPE | OPTIONS

Lower Level w/ Optional Sunroom Above

Second Floor w/ Optional Covered Deck or Sunroom

## THORPE | OPTIONS

**Optional Deck** 

Optional Screened Deck

**Optional Covered Deck** 

Optional Sunroom

Optional Main Level Home Office

Optional Second Floor Loft

Optional Upper Level Home Office