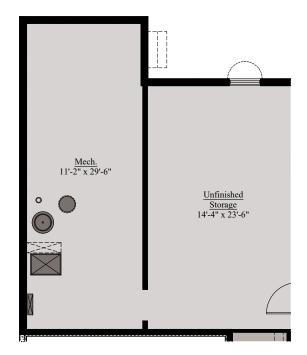

# **THE THORPE**



Thorpe, Elevation B, Color Scheme #1





Elevation A Elevation C

#### **WILD OAK**

**Custom Designed Homes By Wormald** 

Joseph & Nina Bernstein wildoak@wormald.com



Brokers welcome. MHBR No. 8630. Prices are rounded and subject to change without notice.



### THORPE | MAIN LEVEL



08-02-2021 4:03PM

#### THORPE | UPPER LEVEL



# THORPE | OPTIONAL LOFT



Elevation A

# THORPE | LOWER LEVEL



### THORPE | ELEVATIONS

Elevation B - Main Level



Elevation C - Main Level



Elevation B - Upper Level



Elevation C - Upper Level



Elevation B - Optional Loft Level



Elevation C - Optional Loft Level



Elevation B - Lower Level



Elevation C - Lower Level



# THORPE | OPTIONS





Lower Level w/ Optional Sunroom Above



Second Floor w/ Optional Covered Deck or Sunroom

## THORPE | OPTIONS



**Optional Deck** 



Optional Screened Deck



**Optional Covered Deck** 



Optional Sunroom



Optional Main Level Home Office



Optional Second Floor Loft



Optional Upper Level Home Office