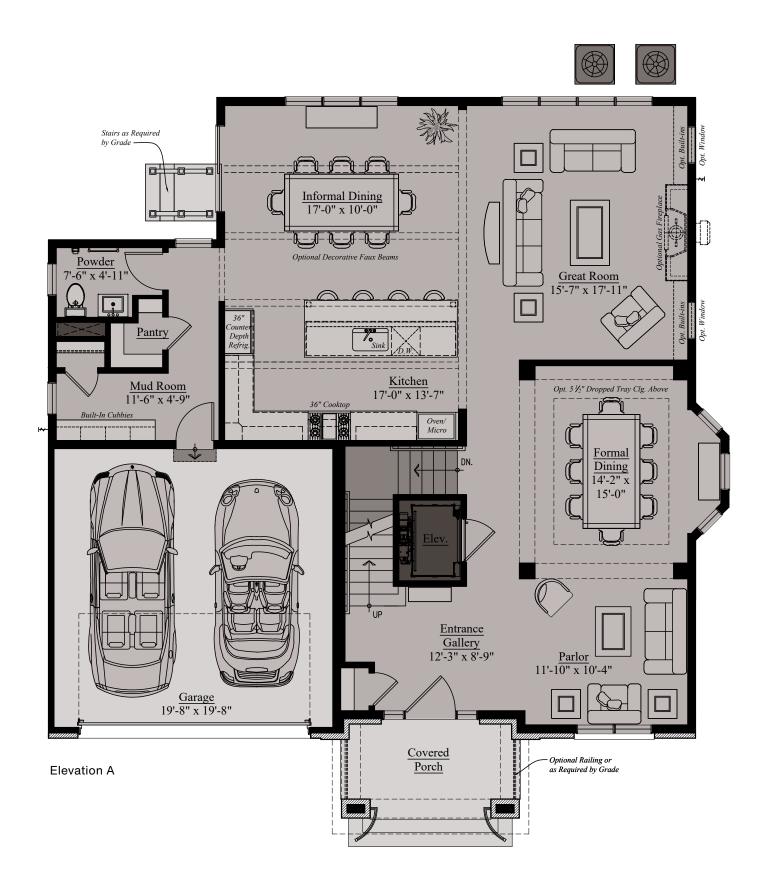

# **THE THORPE**



Thorpe, Elevation B, Color Scheme #1





Elevation A Elevation C

#### **WILD OAK**

**Custom Designed Homes By Wormald** 

Joseph & Nina Bernstein wildoak@wormald.com



Brokers welcome. MHBR No. 8630. Prices are rounded and subject to change without notice.



### THORPE | MAIN LEVEL



08-02-2021 4:03PM

#### THORPE | UPPER LEVEL



# THORPE | OPTIONAL LOFT



Elevation A

# THORPE | LOWER LEVEL



### THORPE | ELEVATIONS

Elevation B - Main Level



Elevation C - Main Level



Elevation B - Upper Level



Elevation C - Upper Level



Elevation B - Optional Loft Level



Elevation C - Optional Loft Level



Elevation B - Lower Level



Elevation C - Lower Level



# THORPE | OPTIONS





Lower Level w/ Optional Sunroom Above



Second Floor w/ Optional Covered Deck or Sunroom

## THORPE | OPTIONS



**Optional Deck** 



Optional Screened Deck



**Optional Covered Deck** 



Optional Sunroom



Optional Main Level Home Office



Optional Second Floor Loft



Optional Upper Level Home Office