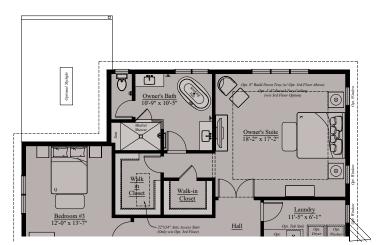

# **THE THORPE**



Thorpe, Elevation B, Color Scheme #1





Elevation A Elevation C

#### **WILD OAK**

**Custom Designed Homes By Wormald** 

Joseph & Nina Bernstein wildoak@wormald.com



Brokers welcome. MHBR No. 8630. Prices are rounded and subject to change without notice.



### THORPE | MAIN LEVEL



08-02-2021 4:03PM

#### THORPE | UPPER LEVEL



# THORPE | OPTIONAL LOFT



Elevation A

# THORPE | LOWER LEVEL



### THORPE | ELEVATIONS

Elevation B - Main Level



Elevation C - Main Level



Elevation B - Upper Level



Elevation C - Upper Level



Elevation B - Optional Loft Level



Elevation C - Optional Loft Level



Elevation B - Lower Level



Elevation C - Lower Level



# THORPE | OPTIONS





Lower Level w/ Optional Sunroom Above



Second Floor w/ Optional Covered Deck or Sunroom

## THORPE | OPTIONS



**Optional Deck** 



Optional Screened Deck



**Optional Covered Deck** 



Optional Sunroom



Optional Main Level Home Office



Optional Second Floor Loft



Optional Upper Level Home Office