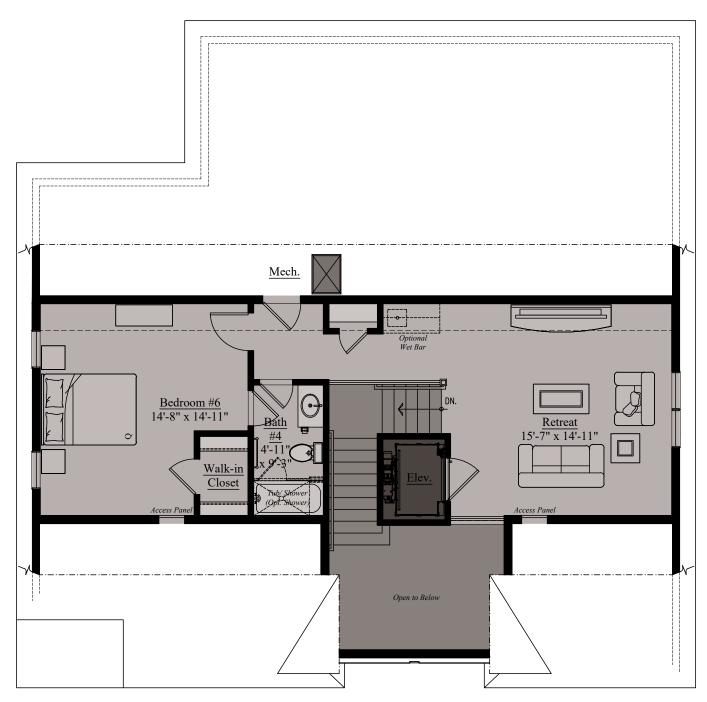

# **THE THORPE**



Thorpe, Elevation B, Color Scheme #1





Elevation A Elevation C

#### **WILD OAK**

**Custom Designed Homes By Wormald** 

Joseph & Nina Bernstein wildoak@wormald.com



Brokers welcome. MHBR No. 8630. Prices are rounded and subject to change without notice.



### THORPE | MAIN LEVEL



08-02-2021 4:03PM

#### THORPE | UPPER LEVEL



# THORPE | OPTIONAL LOFT



Elevation A

# THORPE | LOWER LEVEL



### THORPE | ELEVATIONS

Elevation B - Main Level



Elevation C - Main Level



Elevation B - Upper Level



Elevation C - Upper Level



Elevation B - Optional Loft Level



Elevation C - Optional Loft Level



Elevation B - Lower Level



Elevation C - Lower Level



# THORPE | OPTIONS





Lower Level w/ Optional Sunroom Above



Second Floor w/ Optional Covered Deck or Sunroom

## THORPE | OPTIONS



**Optional Deck** 



Optional Screened Deck



**Optional Covered Deck** 



Optional Sunroom



Optional Main Level Home Office



Optional Second Floor Loft



Optional Upper Level Home Office