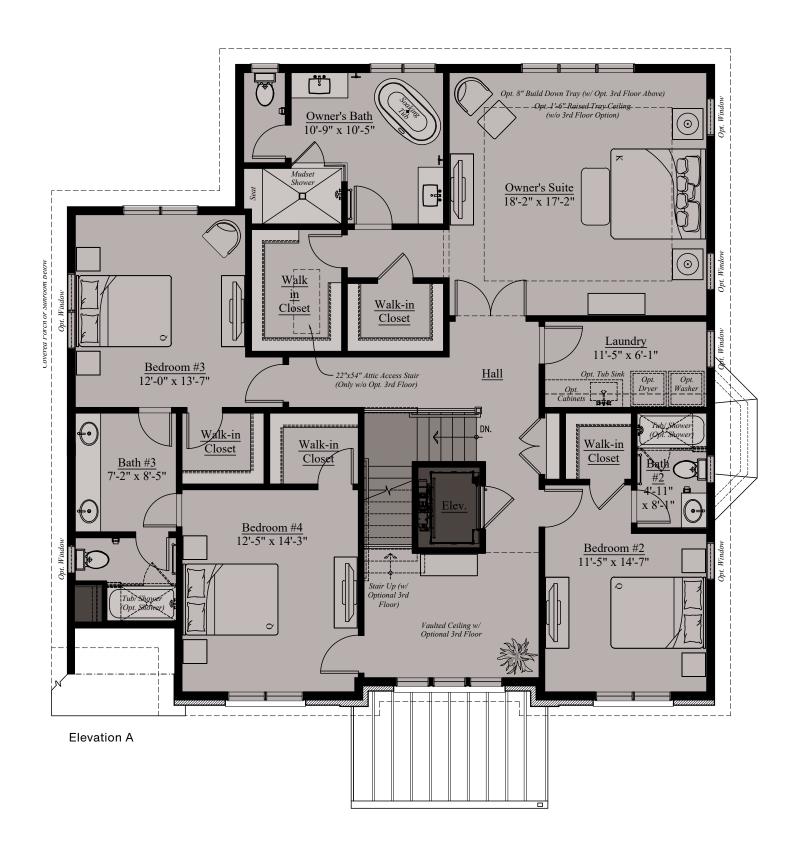

# **THE THORPE**



Thorpe, Elevation B, Color Scheme #1





Elevation A Elevation C

#### **WILD OAK**

**Custom Designed Homes By Wormald** 

Joseph & Nina Bernstein wildoak@wormald.com



Brokers welcome. MHBR No. 8630. Prices are rounded and subject to change without notice.



### THORPE | MAIN LEVEL



08-02-2021 4:03PM

#### THORPE | UPPER LEVEL



# THORPE | OPTIONAL LOFT



Elevation A

# THORPE | LOWER LEVEL



### THORPE | ELEVATIONS

Elevation B - Main Level



Elevation C - Main Level



Elevation B - Upper Level



Elevation C - Upper Level



Elevation B - Optional Loft Level



Elevation C - Optional Loft Level



Elevation B - Lower Level



Elevation C - Lower Level



# THORPE | OPTIONS





Lower Level w/ Optional Sunroom Above



Second Floor w/ Optional Covered Deck or Sunroom

## THORPE | OPTIONS



**Optional Deck** 



Optional Screened Deck



**Optional Covered Deck** 



Optional Sunroom



Optional Main Level Home Office



Optional Second Floor Loft



Optional Upper Level Home Office