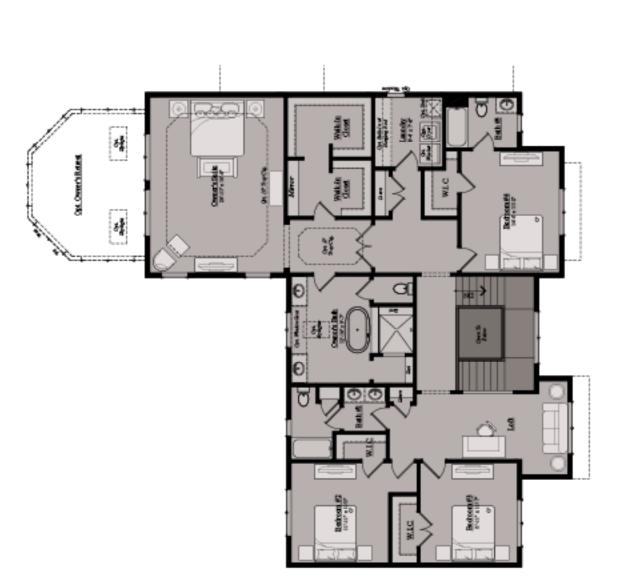

## MAIN LEVEL - OPT. SCREENED PORCH

09-13-2019 4:36PM

UPPER LEVEL ELEVATION "C"

09-13-2019-4-36094

09-13-2019 4-36PM

LOWER LEVEL - PART. PLAN IN-GROUND CONDITION w/ OPT. SCREEN PORCH ABV.