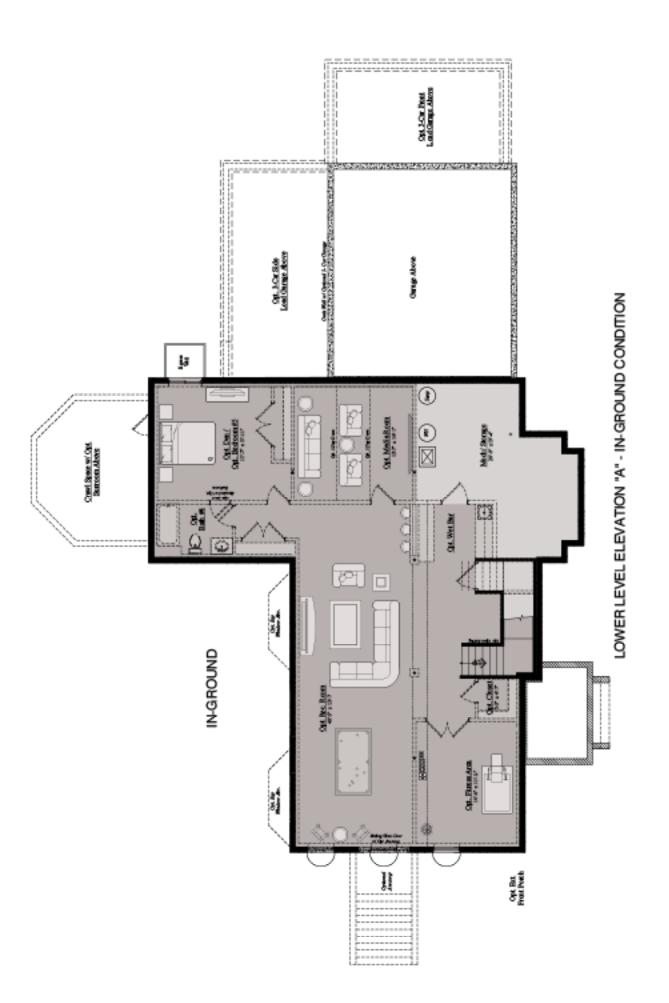

## THE PENDLETON



Elevation B





Elevation A Elevation C

### WORMAN'S MILL

**The River View Estates** 

Cindy Van Meter, Sales Manager 240.341.7913 | Cindy.Vanmeter@wormald.com 10382 Springside Terrace, Ijamsville, MD 21754 Open Daily 11 a.m. - 5 p.m.

or by appointment



Brokers welcome. MHBR No. 3517 and 6835. Prices are rounded and subject to change without notice.





09-13-2019 4:36PM





MAIN LEVEL ELEVATION "C"

MAIN LEVEL - OPT. SUNROOM

## MAIN LEVEL - w/ SIDE LOAD GARAGE OPTIONS

## MAIN LEVEL - OPT. SCREENED PORCH



09-13-2019 4:36PM







UPPER LEVEL ELEVATION "C"

09-13-2019-4-36094



09-13-2019 4-36PM







LOWER LEVEL - PART. PLAN IN-GROUND CONDITION w/ OPT. SCREEN PORCH ABV.















# VHER

W wormald

www.wormald.com