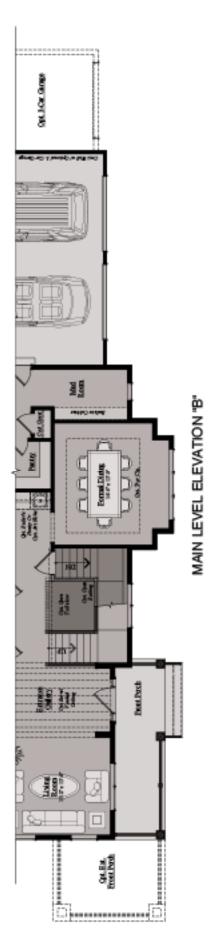

## THE PENDLETON



Elevation B





Elevation A Elevation C

### WORMAN'S MILL

**The River View Estates** 

Cindy Van Meter, Sales Manager 240.341.7913 | Cindy.Vanmeter@wormald.com 10382 Springside Terrace, Ijamsville, MD 21754 Open Daily 11 a.m. - 5 p.m.

or by appointment



Brokers welcome. MHBR No. 3517 and 6835. Prices are rounded and subject to change without notice.





09-13-2019 4:36PM





MAIN LEVEL ELEVATION "C"

MAIN LEVEL - OPT. SUNROOM

## MAIN LEVEL - w/ SIDE LOAD GARAGE OPTIONS

## MAIN LEVEL - OPT. SCREENED PORCH



09-13-2019 4:36PM







UPPER LEVEL ELEVATION "C"

09-13-2019-4-36094



09-13-2019 4-36PM







LOWER LEVEL - PART. PLAN IN-GROUND CONDITION w/ OPT. SCREEN PORCH ABV.















# VHER

W wormald

www.wormald.com