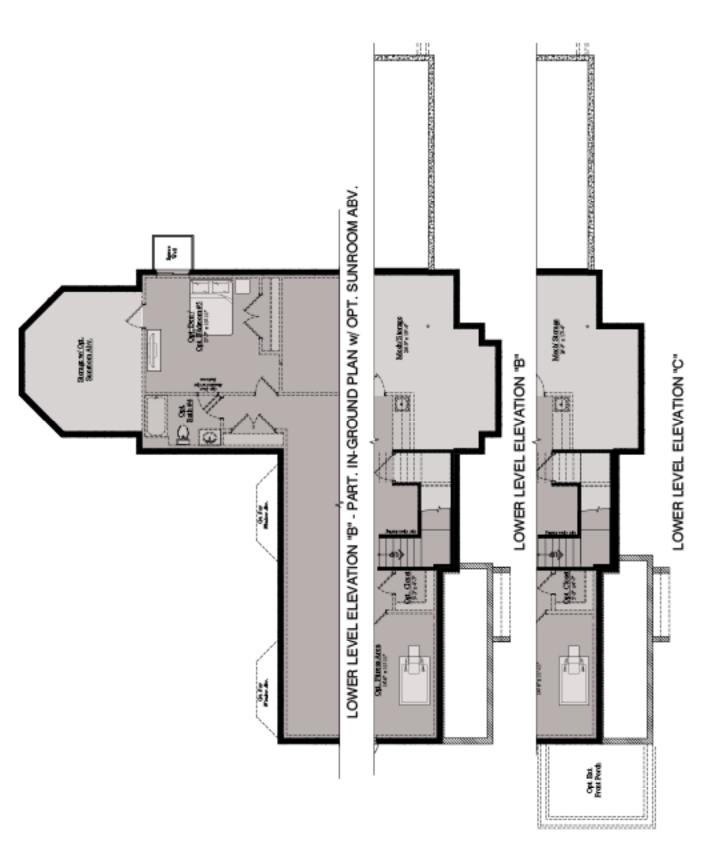

## MAIN LEVEL - OPT. SCREENED PORCH

09-13-2019 4:36PM

UPPER LEVEL ELEVATION "C"

09-13-2019-4-36094

09-13-2019 4-36PM

LOWER LEVEL - PART. PLAN IN-GROUND CONDITION w/ OPT. SCREEN PORCH ABV.