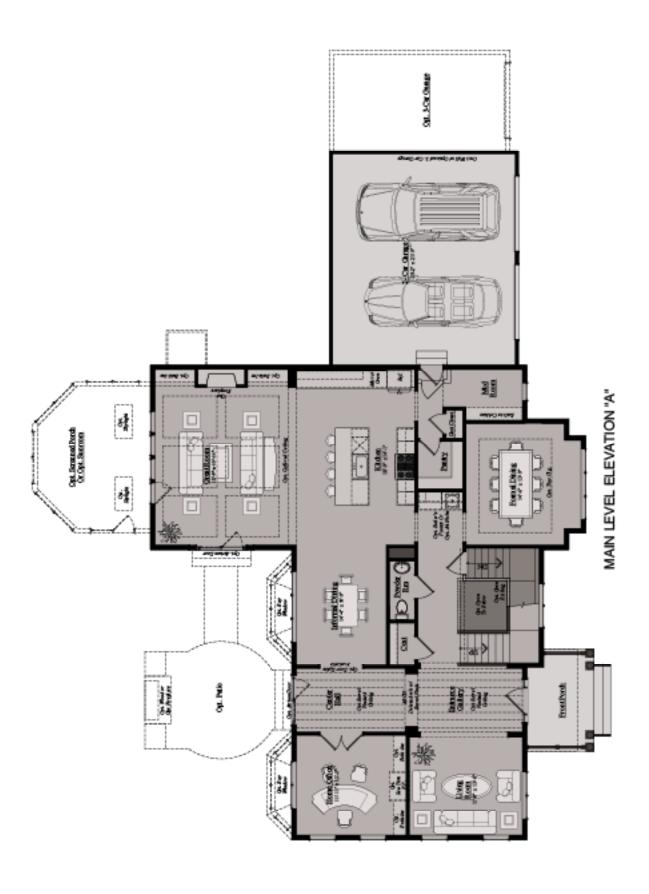

## THE PENDLETON



Elevation B





Elevation A Elevation C

### WORMAN'S MILL

**The River View Estates** 

Cindy Van Meter, Sales Manager 240.341.7913 | Cindy.Vanmeter@wormald.com 10382 Springside Terrace, Ijamsville, MD 21754 Open Daily 11 a.m. - 5 p.m.

or by appointment



Brokers welcome. MHBR No. 3517 and 6835. Prices are rounded and subject to change without notice.





09-13-2019 4:36PM





MAIN LEVEL ELEVATION "C"

MAIN LEVEL - OPT. SUNROOM

## MAIN LEVEL - w/ SIDE LOAD GARAGE OPTIONS

## MAIN LEVEL - OPT. SCREENED PORCH



09-13-2019 4:36PM







UPPER LEVEL ELEVATION "C"

09-13-2019-4-36094



09-13-2019 4-36PM







LOWER LEVEL - PART. PLAN IN-GROUND CONDITION w/ OPT. SCREEN PORCH ABV.















# VHER

W wormald

www.wormald.com