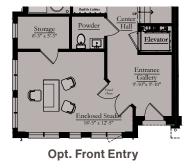

**Opt. Deck** 

**Opt. Superior Suite** 

**Opt. Luxe Suite** 

**Opt. Front Entry Luxe Suite** 

**Opt. Expanded Kitchen Island** 

THE LOGAN | THREE-SIDED GRAND RESIDENCES

Architectural drawings are proprietary to Wormald Corporation. Unauthorized use or duplication of floor plans, concepts, or elevations is strictly prohibited. Architectural designs are approximate artist's renderings and are for illustrative purposes only. Actual design and detail will vary from what is shown and are subject to change without notice. Landscape and furniture is for illustrative purposes only. Optional areas are illustrated. Windows, door locations, and square footage may vary per elevation. Please consult Sales Manager for details. © 2021 Wormald Corporation.