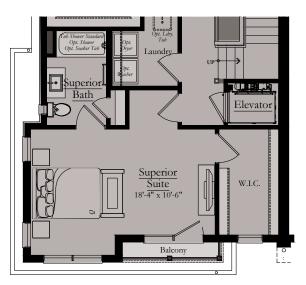

**Opt. Deck** 

**Opt. Superior Suite** 

**Opt. Luxe Suite** 

**Opt. Front Entry Luxe Suite** 

**Opt. Expanded Kitchen Island** 

THE LOGAN | THREE-SIDED GRAND RESIDENCES

Architectural drawings are proprietary to Wormald Corporation. Unauthorized use or duplication of floor plans, concepts, or elevations is strictly prohibited. Architectural designs are approximate artist's renderings and are for illustrative purposes only. Actual design and detail will vary from what is shown and are subject to change without notice. Landscape and furniture is for illustrative purposes only. Optional areas are illustrated. Windows, door locations, and square footage may vary per elevation. Please consult Sales Manager for details. © 2021 Wormald Corporation.