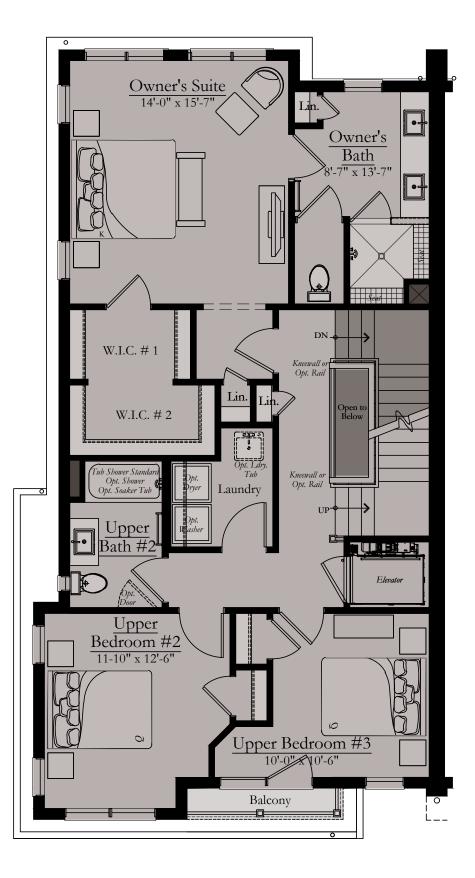

## **Upper Level**

**Elevation FD2** 

#### THE LOGAN | THREE-SIDED GRAND RESIDENCES

Architectural drawings are proprietary to Wormald Corporation. Unauthorized use or duplication of floor plans, concepts, or elevations is strictly prohibited. Architectural designs are approximate artist's renderings and are for illustrative purposes only. Actual design and detail will vary from what is shown and are subject to change without notice. Landscape and furniture is for illustrative purposes only. Optional areas are illustrated. Windows, door locations, and square footage may vary per elevation. Please consult Sales Manager for details. © 2021 Wormald Corporation.