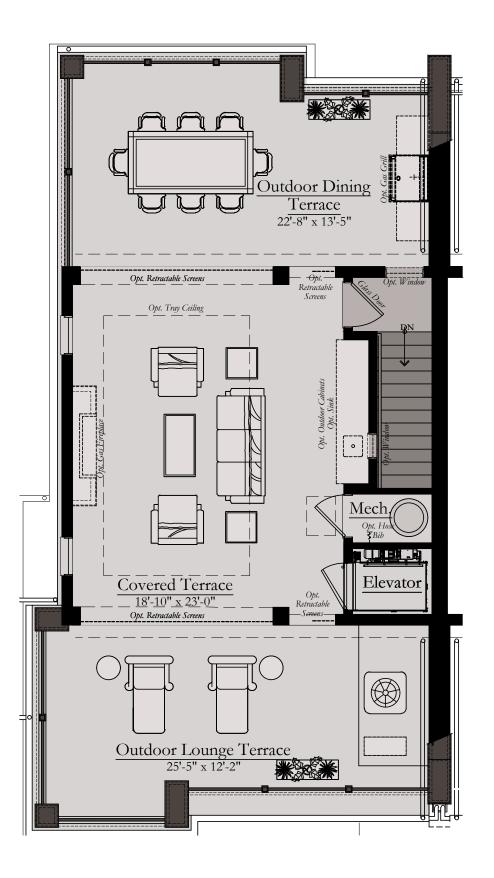

Loft Level

**Elevation FD2** 

#### THE LOGAN | THREE-SIDED GRAND RESIDENCES

Architectural drawings are proprietary to Wormald Corporation. Unauthorized use or duplication of floor plans, concepts, or elevations is strictly prohibited. Architectural designs are approximate artist's renderings and are for illustrative purposes only. Actual design and detail will vary from what is shown and are subject to change without notice. Landscape and furniture is for illustrative purposes only. Optional areas are illustrated. Windows, door locations, and square footage may vary per elevation. Please consult Sales Manager for details. © 2021 Wormald Corporation.