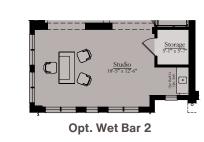

**Opt. Deck** 

**Opt. Superior Suite** 

**Opt. Luxe Suite** 

**Opt. Front Entry Luxe Suite** 

**Opt. Expanded Kitchen Island** 

THE LOGAN | THREE-SIDED GRAND RESIDENCES

Architectural drawings are proprietary to Wormald Corporation. Unauthorized use or duplication of floor plans, concepts, or elevations is strictly prohibited. Architectural designs are approximate artist's renderings and are for illustrative purposes only. Actual design and detail will vary from what is shown and are subject to change without notice. Landscape and furniture is for illustrative purposes only. Optional areas are illustrated. Windows, door locations, and square footage may vary per elevation. Please consult Sales Manager for details. © 2021 Wormald Corporation.