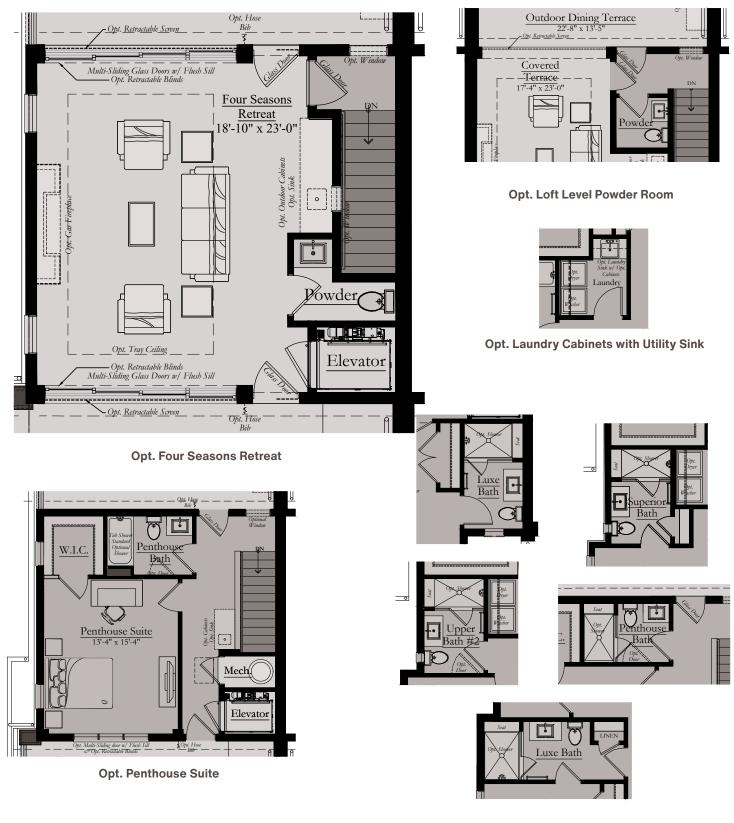

## **Options**

**Shower Options** 

#### THE LOGAN | THREE-SIDED GRAND RESIDENCES

Architectural drawings are proprietary to Wormald Corporation. Unauthorized use or duplication of floor plans, concepts, or elevations is strictly prohibited. Architectural designs are approximate artist's renderings and are for illustrative purposes only. Actual design and detail will vary from what is shown and are subject to change without notice. Landscape and furniture is for illustrative purposes only. Optional areas are illustrated. Windows, door locations, and square footage may vary per elevation. Please consult Sales Manager for details. © 2021 Wormald Corporation.

**Opt. Deck** 

**Opt. Superior Suite** 

**Opt. Luxe Suite** 

**Opt. Front Entry Luxe Suite** 

**Opt. Expanded Kitchen Island** 

THE LOGAN | THREE-SIDED GRAND RESIDENCES

Architectural drawings are proprietary to Wormald Corporation. Unauthorized use or duplication of floor plans, concepts, or elevations is strictly prohibited. Architectural designs are approximate artist's renderings and are for illustrative purposes only. Actual design and detail will vary from what is shown and are subject to change without notice. Landscape and furniture is for illustrative purposes only. Optional areas are illustrated. Windows, door locations, and square footage may vary per elevation. Please consult Sales Manager for details. © 2021 Wormald Corporation.