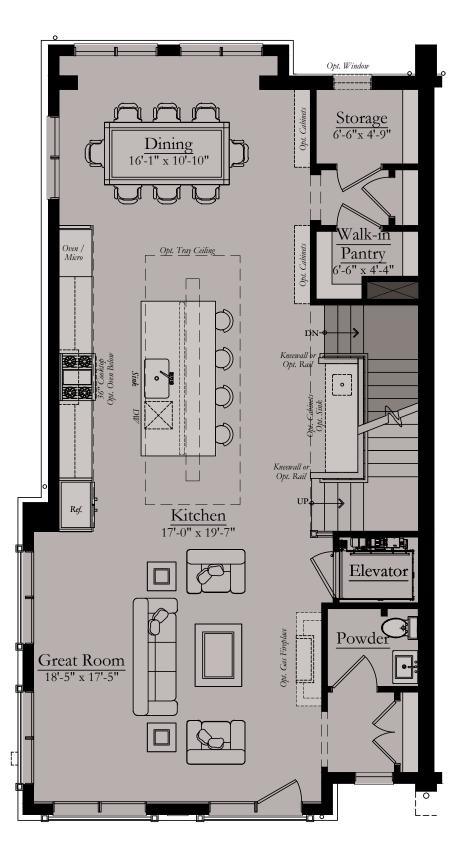

iver Road, Bethesda MD, 20817



Brokers welcome. MHBR No. 8317. Prices are rounded and subject to change without notice.



## **Studio Level**



**Elevation FD2** 

#### THE LOGAN | THREE-SIDED GRAND RESIDENCES

Architectural drawings are proprietary to Wormald Corporation. Unauthorized use or duplication of floor plans, concepts, or elevations is strictly prohibited. Architectural designs are approximate artist's renderings and are for illustrative purposes only. Actual design and detail will vary from what is shown and are subject to change without notice. Landscape and furniture is for illustrative purposes only. Optional areas are illustrated. Windows, door locations, and square footage may vary per elevation. Please consult Sales Manager for details. © 2021 Wormald Corporation.





**Elevation FD2** 

#### THE LOGAN | THREE-SIDED GRAND RESIDENCES

Architectural drawings are proprietary to Wormald Corporation. Unauthorized use or duplication of floor plans, concepts, or elevations is strictly prohibited. Architectural designs are approximate artist's renderings and are for illustrative purposes only. Actual design and detail will vary from what is shown and are subject to change without notice. Landscape and furniture is for illustrative purposes only. Optional areas are illustrated. Windows, door locations, and square footage may vary per elevation. Please consult Sales Manager for details. © 2021 Wormald Corporation.



**Main Level** 

## **Upper Level**



**Elevation FD2** 

#### THE LOGAN | THREE-SIDED GRAND RESIDENCES

Architectural drawings are proprietary t