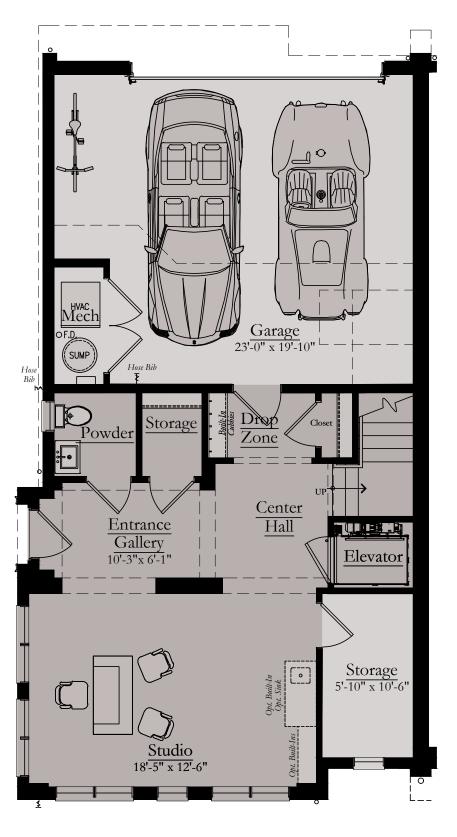

## **Studio Level**

**Elevation FD2** 

#### THE LOGAN | THREE-SIDED GRAND RESIDENCES

Architectural drawings are proprietary to Wormald Corporation. Unauthorized use or duplication of floor plans, concepts, or elevations is strictly prohibited. Architectural designs are approximate artist's renderings and are for illustrative purposes only. Actual design and detail will vary from what is shown and are subject to change without notice. Landscape and furniture is for illustrative purposes only. Optional areas are illustrated. Windows, door locations, and square footage may vary per elevation. Please consult Sales Manager for details. © 2021 Wormald Corporation.