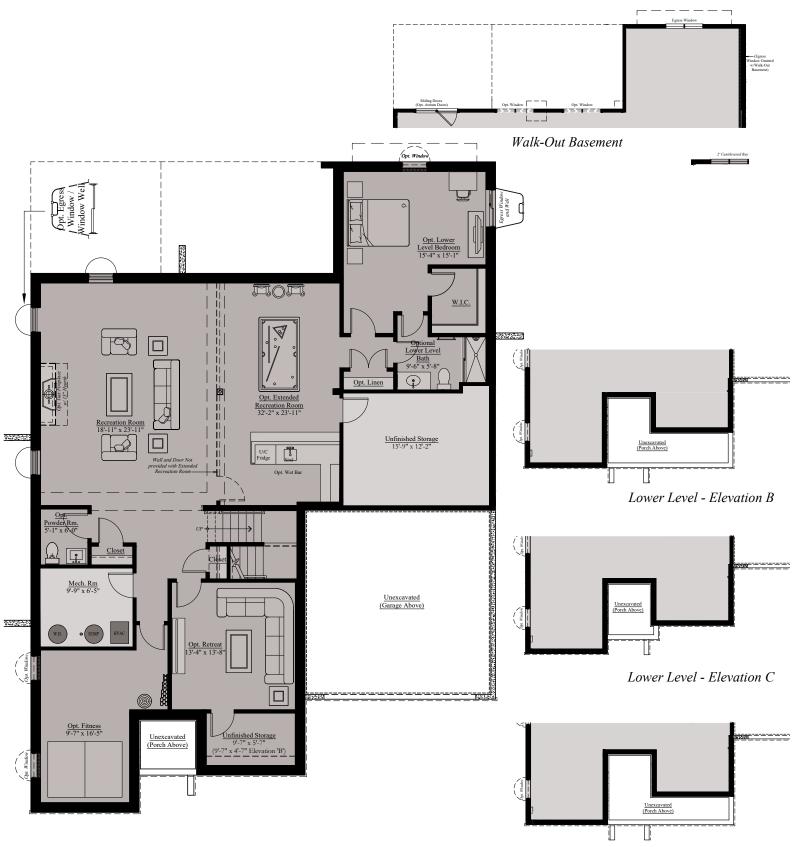

# THE HATHAWAY | LOWER LEVEL W/ OPTIONS

Finished Basement Options Plan

Lower Level - Elevation D

W WORMALD

## THE HATHAWAY

Architectural drawings are proprietary to Wormald Corporation. Unauthorized use or duplication of floor plans, concepts, or elevations is strictly prohibited. Architectural designs are approximate artist's renderings and are for illustrative purposes only. Actual design and detail will vary from what is shown and are subject to change without notice. Landscape and furniture is for illustrative purposes only. Optional areas are illustrated. Windows, door locations, and square footage may vary per elevation. Please consult Sales Manager for details. © 2024 Wormald Corporation.