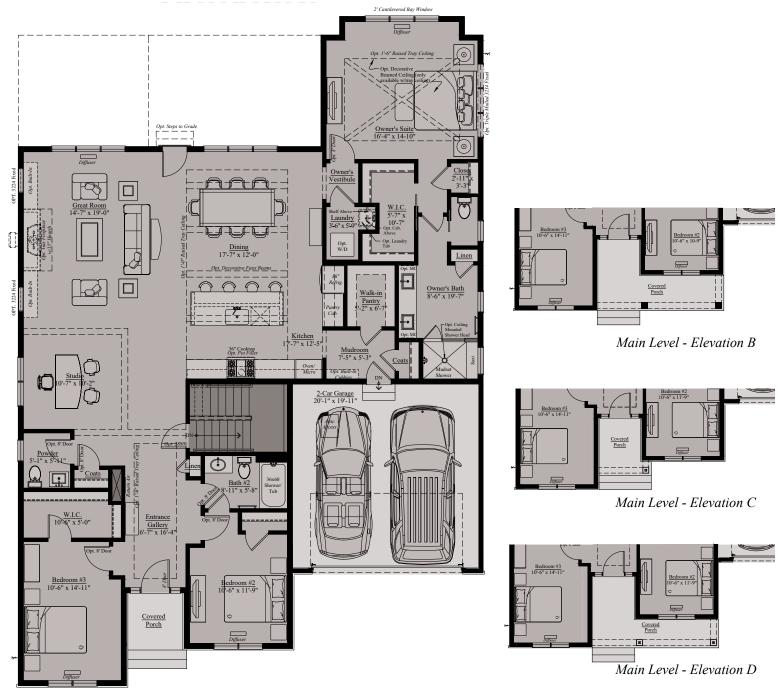

# THE HATHAWAY | MAIN LEVEL

Main Level - Elevation A

## THE HATHAWAY

Architectural drawings are proprietary to Wormald Corporation. Unauthorized use or duplication of floor plans, concepts, or elevations is strictly prohibited. Architectural designs are approximate artist's renderings and are for illustrative purposes only. Actual design and detail will vary from what is shown and are subject to change without notice. Landscape and furniture is for illustrative purposes only. Optional areas are illustrated. Windows, door locations, and square footage may vary per elevation. Please consult Sales Manager for details. © 2024 Wormald Corporation.