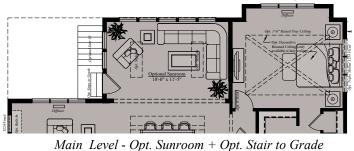

# THE HATHAWAY | SUNROOM & DECKS

Main Level - Opt. Deck# 1 + Opt. Stairs to Grade

Main Level - Opt. Deck# 2 + Opt. Stairs to Grade (Available w/ Opt. Deck #1, Covered Deck, Screened Deck or Sunroom)

Main Level - Opt. Covered Deck + Opt. Stairs to Grade

Main Level - Opt. Screened Porch + Opt. Stairs to Grade

Main Level - Opt. Sunroom w/ Opt. Solarium Windows + Opt. Stairs to Grade

Lower Level - Flex Room w/ Opt. Sunroom