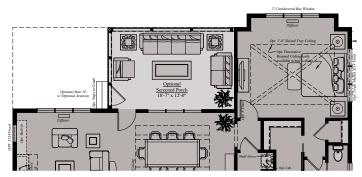

# THE HATHAWAY | SUNROOM & DECKS

Main Level - Opt. Deck# 1 + Opt. Stairs to Grade

Main Level - Opt. Deck# 2 + Opt. Stairs to Grade (Available w/ Opt. Deck #1, Covered Deck, Screened Deck or Sunroom)

Main Level - Opt. Covered Deck + Opt. Stairs to Grade

Main Level - Opt. Screened Porch + Opt. Stairs to Grade

Main Level - Opt. Sunroom w/ Opt. Solarium Windows + Opt. Stairs to Grade

Lower Level - Flex Room w/ Opt. Sunroom

### THE HATHAWAY

Architectural drawings are proprietary to Wormald Corporation. Unauthorized use or duplication of floor plans, concepts, or elevations is strictly prohibited. Architectural designs are approximate artist's renderings and are for illustrative purposes only. Actual design and detail will vary from what is shown and are subject to change without notice. Landscape and furniture is for illustrative purposes only. Optional areas are illustrated. Windows, door locations, and square footage may vary per elevation. Please consult Sales Manager for details. © 2024 Wormald Corporation.