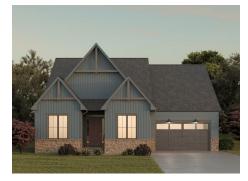

## 3,457 - 4,856 SQ FT LIVING SPACE | 223 SQ FT OUTDOOR LIVING SPACE

Elevation D

Elevation C

Elevation B Glass doors are optional

Elevation A