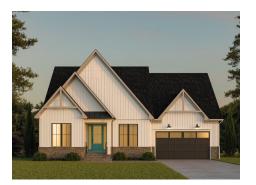

## 3,457 - 4,856 SQ FT LIVING SPACE | 223 SQ FT OUTDOOR LIVING SPACE

Elevation D

Elevation C

Elevation B Glass doors are optional

Elevation A