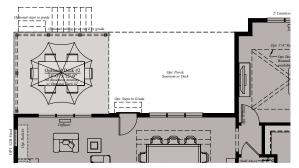

# THE HATHAWAY | SUNROOM & DECKS

Main Level - Opt. Deck# 1 + Opt. Stairs to Grade

Main Level - Opt. Deck# 2 + Opt. Stairs to Grade (Available w/ Opt. Deck #1, Covered Deck, Screened Deck or Sunroom)

Main Level - Opt. Covered Deck + Opt. Stairs to Grade

Main Level - Opt. Screened Porch + Opt. Stairs to Grade

Main Level - Opt. Sunroom w/ Opt. Solarium Windows + Opt. Stairs to Grade

Lower Level - Flex Room w/ Opt. Sunroom

### THE HATHAWAY

Architectural drawings are proprietary to Wormald Corporation. Unauthorized use or duplication of floor plans, concepts, or elevations is strictly prohibited. Architectural designs are approximate artist's renderings and are for illustrative purposes only. Actual design and detail will vary from what is shown and are subject to change without notice. Landscape and furniture is for illustrative purposes only. Optional areas are illustrated. Windows, door locations, and square footage may vary per elevation. Please consult Sales Manager for details. © 2024 Wormald Corporation.