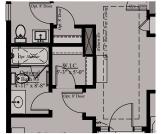

THE HATHAWAY | MAIN LEVEL OPTIONS

Main Level - Opt. Multi-Slider

Main Level - Opt. Sliding Barn Doors with Optional Sunroom Only

Opt. Enclosed Studio w/ Sliding Door Options

Main Level -Opt. Bath #3

Main Level -Opt. Open Stair