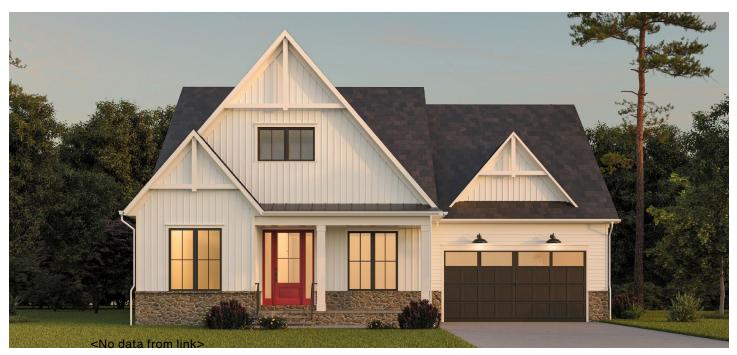

## 3,457 - 4,856 SQ FT LIVING SPACE | 223 SQ FT OUTDOOR LIVING SPACE

Elevation D

Elevation C

Elevation B Glass doors are optional

Elevation A