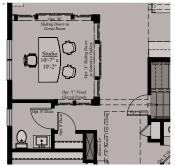

THE HATHAWAY | MAIN LEVEL OPTIONS

Main Level - Opt. Multi-Slider

Main Level - Opt. Sliding Barn Doors with Optional Sunroom Only

Opt. Enclosed Studio w/ Sliding Door Options

Main Level -Opt. Bath #3

Main Level -Opt. Open Stair

Opt. Enclosed Studio w/ French Door Options

THE HATHAWAY

Architectural drawings are proprietary to Wormald Corporation. Unauthorized use or duplication of floor plans, concepts, or elevations is strictly prohibited Architectural designs are approximate artist's renderings and are for illustrative purposes only. Actual design and detail will vary from what is shown and are subject to change without notice. Landscape and furniture is for illustrative purposes only. Optional areas are illustrated. Windows, door locations, and square footage may vary per elevation. Please consult Sales Manager for details. © 2024 Wormald Corporation.