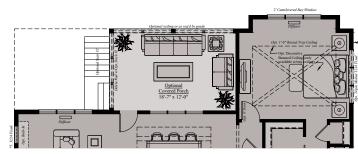

THE HATHAWAY | MAIN LEVEL OPTIONS

Main Level - Opt. Multi-Slider

Main Level - Opt. Sliding Barn Doors with Optional Sunroom Only

Opt. Enclosed Studio w/ Sliding Door Options

Main Level -Opt. Bath #3

Main Level -Opt. Open Stair

Opt. Enclosed Studio w/ French Door Options

THE HATHAWAY

Architectural drawings are proprietary to Wormald Corporation. Unauthorized use or duplication of floor plans, concepts, or elevations is strictly prohibited Architectural designs are approximate artist's renderings and are for illustrative purposes only. Actual design and detail will vary from what is shown and are subject to change without notice. Landscape and furniture is for illustrative purposes only. Optional areas are illustrated. Windows, door locations, and square footage may vary per elevation. Please consult Sales Manager for details. © 2024 Wormald Corporation.