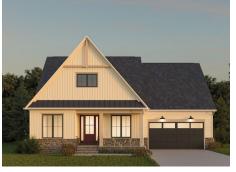

## 3,457 - 4,856 SQ FT LIVING SPACE | 223 SQ FT OUTDOOR LIVING SPACE

Elevation D

Elevation C

Elevation B Glass doors are optional

Elevation A