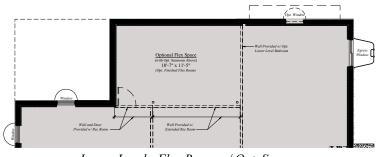

Main Level - Opt. Screened Porch + Opt. Stairs to Grade

Main Level - Opt. Sunroom w/ Opt. Solarium Windows + Opt. Stairs to Grade

Lower Level - Flex Room w/ Opt. Sunroom