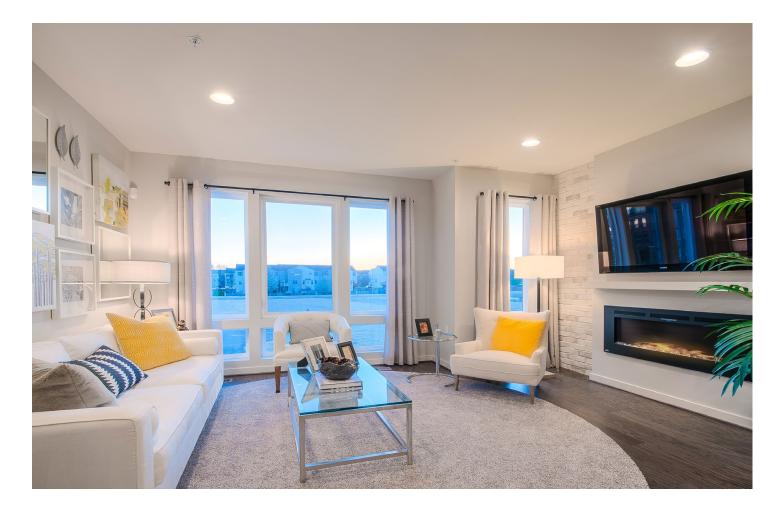

### **LOFT LEVEL** MAIN LEVEL **UPPER LEVEL OPTIONS OPTIONS OPTIONS** F& 1 Opt. Grand Owner's Sui 12'-7" X 13' 5" Kitchen 5'-0" X 11'-4 Loft Bedroom Office 15'-0" X 10'-9" Opt. Loft Dining Room 11'-7" X 10'-9" 4 Covered Terrace Covered Terrace Great Room 15'-0" X 11'-11" Sky Terrace 15'-0" X 11'-7 Opt. Grand Owner's Bath Upper Level Bedroom # 2 9-7" X 9-7"