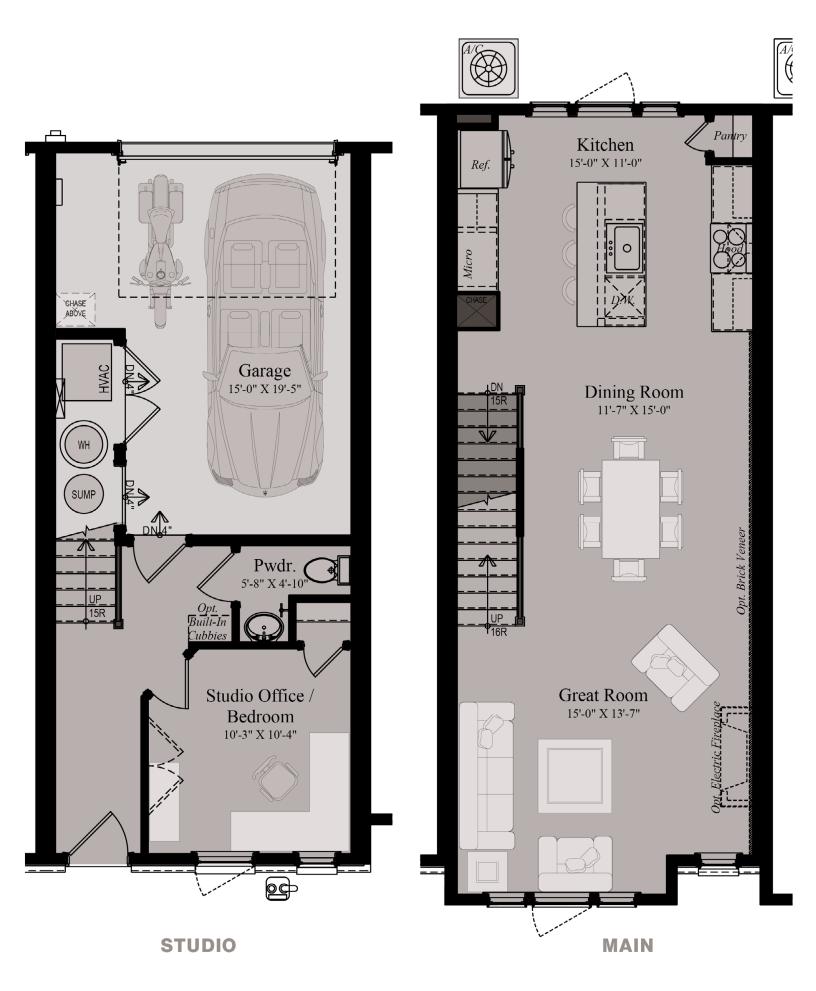

### **STUDIO LEVEL OPTIONS**

Opt. Studio Office

Opt. Studio Bath

2

Garage 15'-0" x 19'-5

Opt. 1.5 Car Garage

Opt. 2-Car Garage 11'-5" x 35'-7" e

Opt. 2 Car Garage