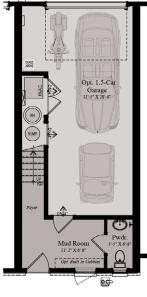

### **STUDIO LEVEL OPTIONS**

Opt. Studio Office

Opt. Studio Bath

2

Garage 15'-0" x 19'-5

Opt. 1.5 Car Garage

Opt. 2-Car Garage 11'-5" x 35'-7" e

Opt. 2 Car Garage