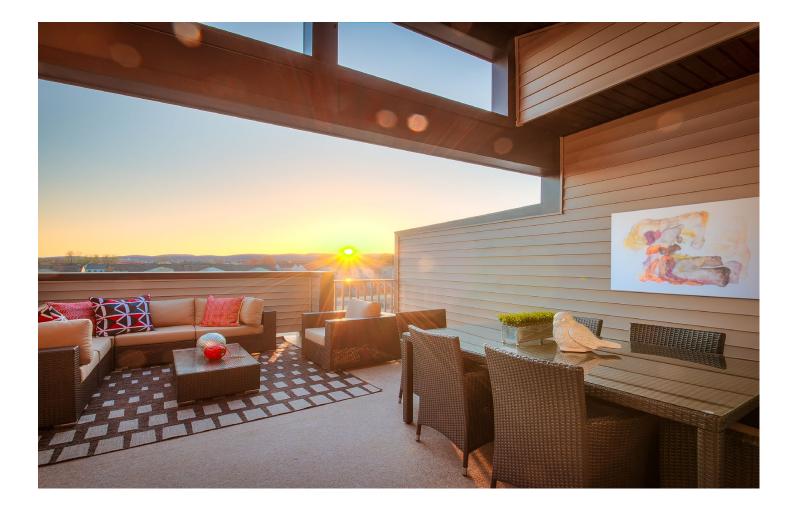

### **LOFT LEVEL** MAIN LEVEL **UPPER LEVEL OPTIONS OPTIONS OPTIONS** F& 1 Opt. Grand Owner's Sui 12'-7" X 13' 5" Kitchen 5'-0" X 11'-4 Loft Bedroom Office 15'-0" X 10'-9" Opt. Loft Dining Room 11'-7" X 10'-9" 4 Covered Terrace Covered Terrace Great Room 15'-0" X 11'-11" Sky Terrace 15'-0" X 11'-7 Opt. Grand Owner's Bath Upper Level Bedroom # 2 9-7" X 9-7"

Opt. Powder Room

Opt. Grand Owner's Suite and Bath

Opt. Bath #2 w/ Tub

Opt. Grand Open Loft Opt. Powder Room

Opt. Grand Loft Opt. Loft Bath w/ Tub

Sky Terrace 15'-0" X 11'-7'

Architectural drawings are proprietary to Wormald Corporation. Unauthorized use or duplication of floor plans, concepts, or elevations is strictly prohibited. Architectural designs are approximate artist's renderings and are for illustrative purposes only. Actual design and detail will vary from what is shown and are subject to change without notice. Landscape and furniture is for illustrative purposes only. Optional areas are illustrated. Windows, door locations, and square footage may vary per elevation. Please consult Sales Manager for details. © 2021 Wormald Corporation.