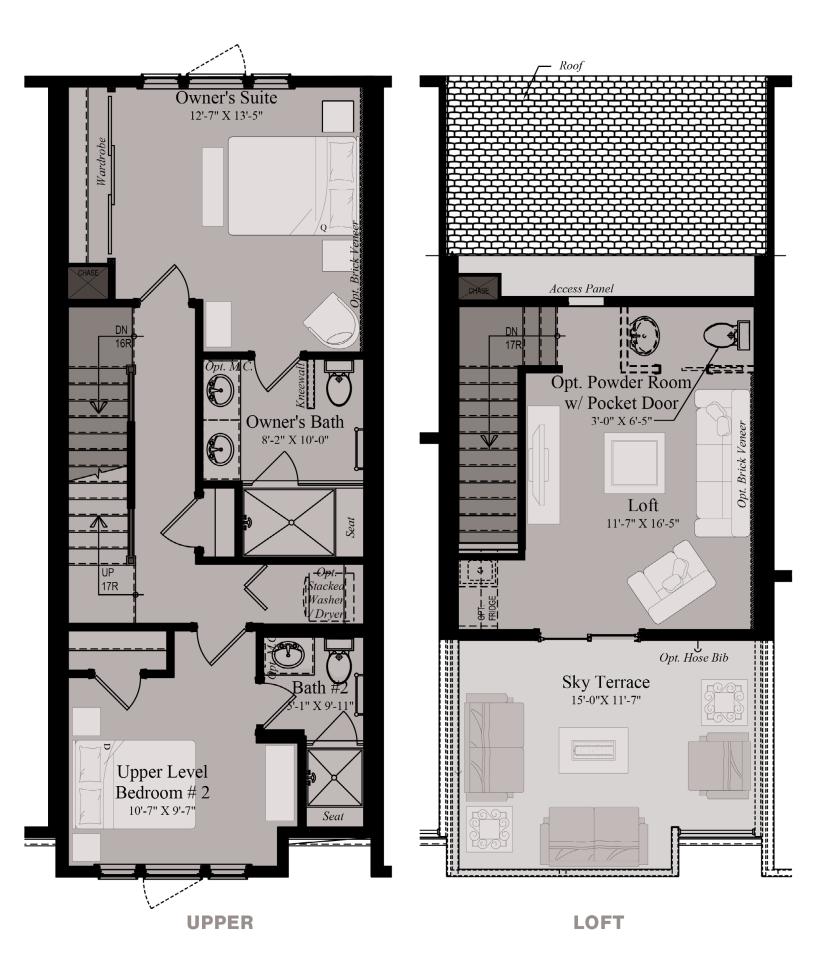

### **LOFT LEVEL** MAIN LEVEL **UPPER LEVEL OPTIONS OPTIONS OPTIONS** F& 1 Opt. Grand Owner's Sui 12'-7" X 13' 5" Kitchen 5'-0" X 11'-4 Loft Bedroom Office 15'-0" X 10'-9" Opt. Loft Dining Room 11'-7" X 10'-9" 4 Covered Terrace Covered Terrace Great Room 15'-0" X 11'-11" Sky Terrace 15'-0" X 11'-7 Opt. Grand Owner's Bath Upper Level Bedroom # 2 9-7" X 9-7"

Opt. Powder Room

Opt. Grand Owner's Suite and Bath

Opt. Bath #2 w/ Tub

Opt. Grand Open Loft Opt. Powder Room

Opt. Grand Loft Opt. Loft Bath w/ Tub

Sky Terrace 15'-0" X 11'-7'

Architectural drawings are proprietary to Wormald Corporation. Unauthorized use or duplication of floor plans, concepts, or elevations is strictly prohibited. Architectural designs are approximate artist's renderings and are for illustrative purposes only. Actual design and detail will vary from what is shown and are subject to change without notice. Landscape and furniture is for illustrative purposes only. Optional areas are illustrated. Windows, door locations, and square footage may vary per elevation. Please consult Sales Manager for details. © 2021 Wormald Corporation.