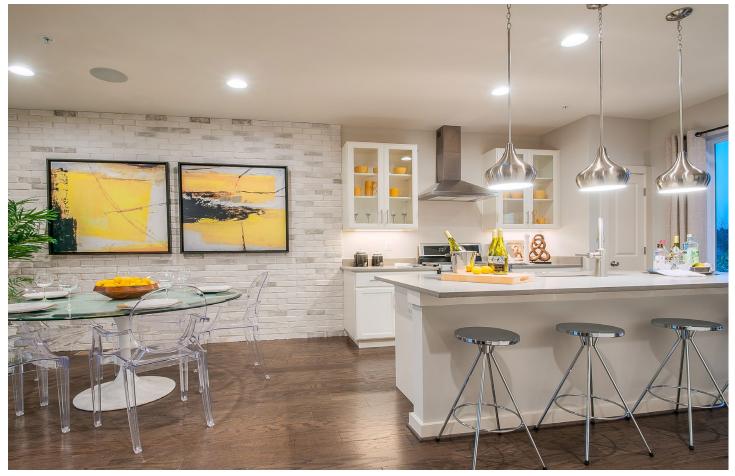

### **LOFT LEVEL** MAIN LEVEL **UPPER LEVEL OPTIONS OPTIONS OPTIONS** F& 1 Opt. Grand Owner's Sui 12'-7" X 13' 5" Kitchen 5'-0" X 11'-4 Loft Bedroom Office 15'-0" X 10'-9" Opt. Loft Dining Room 11'-7" X 10'-9" 4 Covered Terrace Covered Terrace Great Room 15'-0" X 11'-11" Sky Terrace 15'-0" X 11'-7 Opt. Grand Owner's Bath Upper Level Bedroom # 2 9-7" X 9-7"