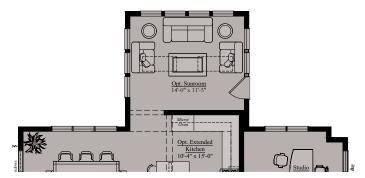

#### THE EMERSON | SUNROOM

Main Level - Opt. Sunroom w/ Solarium Windows

Main Level - Opt. Sunroom w/ Opt. Deck #2

Lower Level - Flex Space 'A' w/ Opt. Sunroom Abv.

Main Level - Opt. Extended Kitchen w/ Opt. Sunroom

Lower Level - Flex Space with Opt. Extended
Kitchen and Opt. Sunroom Above

Main Level - Opt. Extended Kitchen w/ Opt. Deck, Covered Deck or Screened Porch