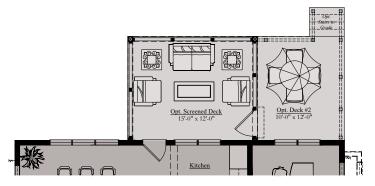

#### THE EMERSON | OUTDOOR LIVING

Main Level - Opt. Covered Deck

Main Level - Opt. Screened Deck & Opt. Deck 2

Main Level - Opt. Screened Deck

Main Level - Opt. Multi-Sliding Door

Main Level - Opt. Deck