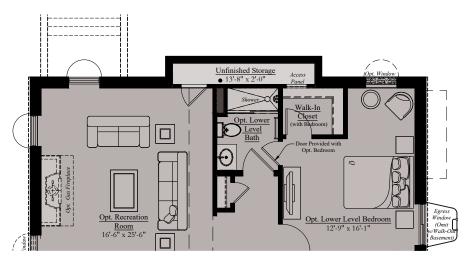

### THE EMERSON | LOWER LEVEL W/ OPTIONS

Sliding Doors (Opt. Patio Doors)

Lower Level Opt. Areaway

Lower Level Opt. Closed Stair

Opt. Lower Level Bathroom

Finished Basement Plan

Lower Level 'B'

Lower Level 'C'