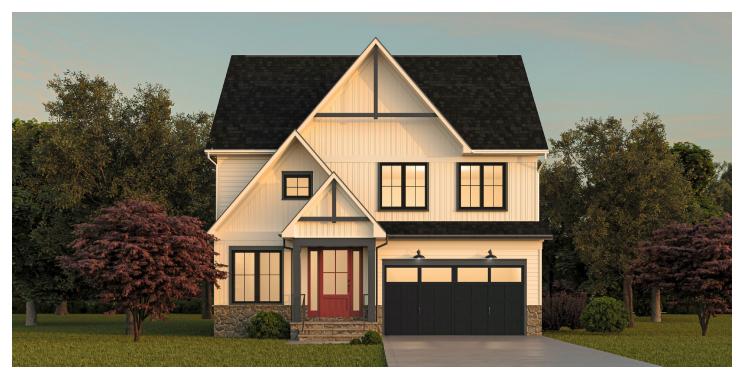

# **THE EMERSON**

3,110 - 4,103 SQ FT LIVING SPACE | 180 SQ FT OUTDOOR LIVING SPACE

Elevation D

Elevation C Elevation B Elevation A