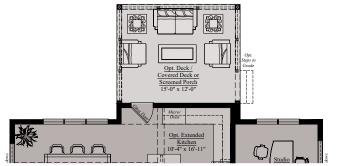

Lower Level - Flex Space with Opt. Extended
Kitchen and Opt. Sunroom Above

Main Level - Opt. Extended Kitchen w/ Opt. Deck, Covered Deck or Screened Porch

#### THE EMERSON | OUTDOOR LIVING

Main Level - Opt. Covered Deck

Main Level - Opt. Screened Deck & Opt. Deck 2

Main Level - Opt. Screened Deck

Main Level - Opt. Multi-Sliding Door

Main Level - Opt. Deck