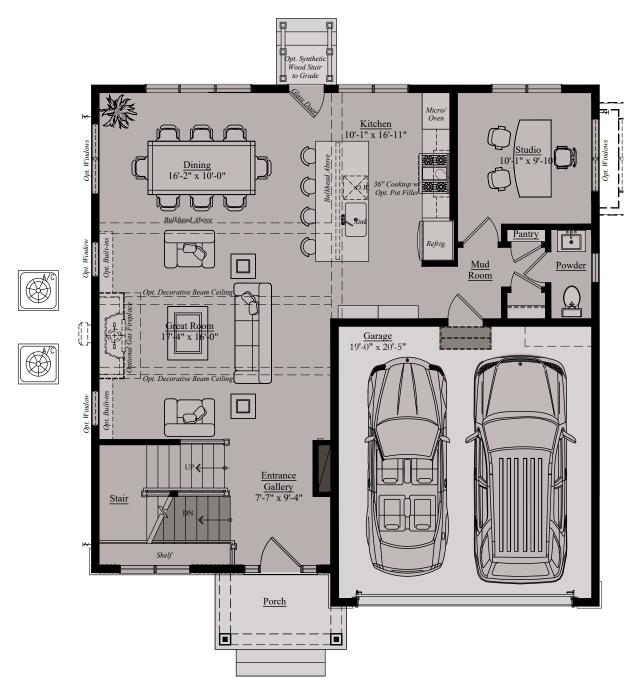

# **THE EMERSON**

3,110 - 4,103 SQ FT LIVING SPACE | 180 SQ FT OUTDOOR LIVING SPACE



Elevation D





Elevation C Elevation B Elevation A

#### ROSEHAVEN

**The Modern Farmhouse Collection** 

#### 8774 Rosehaven Lane, Frederick, MD 21701

rosehaven@wormald.com | 301.631.0335 Open Daily 11 a.m. - 5 p.m.

SALES MANAGER Cindy Van Meter · 240.315.6417 SALES MANAGER Lisa Stuart · 240.446.2803



Brokers welcome. MHBR No. 8652 and 8819. Prices are rounded and subject to change without notice.



#### THE EMERSON | MAIN LEVEL



Main Level 'A'







Main Level 'C' Main Level 'D'

#### THE EMERSON | UPPER LEVEL





Upper Level - Opt. Shower at Bath #2



Opt. Upper Level Bath

# Upper Level 'A'







Upper Level 'C'

Upper Level 'D'

#### THE EMERSON

### THE EMERSON | LOWER LEVEL W/ OPTIONS

Sliding Doors (Opt. Patio Doors)



Lower Level Opt. Areaway



Lower Level Opt. Closed Stair



Opt. Lower Level Bathroom



Finished Basement Plan



Lower Level 'B'

Lower Level 'C'



Egress Window

Lower Level 'D'

#### THE EMERSON | MAIN LEVEL OPTIONS



Main Level - Opt. Shower at Luxe Bath



Main Level - Opt. Extended Kitchen & Opt. Box Bay



Lower Level - Opt. Finished Basement w/ Opt. Extended Kitchen Above

#### THE EMERSON | SUNROOM



Main Level - Opt. Sunroom w/ Solarium Windows



Main Level - Opt. Sunroo