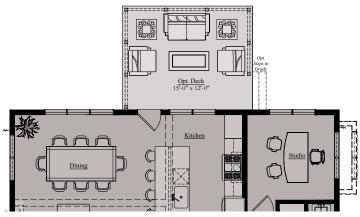

#### THE EMERSON | SUNROOM

Main Level - Opt. Sunroom w/ Solarium Windows

Main Level - Opt. Sunroom w/ Opt. Deck #2

Lower Level - Flex Space 'A' w/ Opt. Sunroom Abv.

Main Level - Opt. Extended Kitchen w/ Opt. Sunroom

Lower Level - Flex Space with Opt. Extended
Kitchen and Opt. Sunroom Above

Main Level - Opt. Extended Kitchen w/ Opt. Deck, Covered Deck or Screened Porch