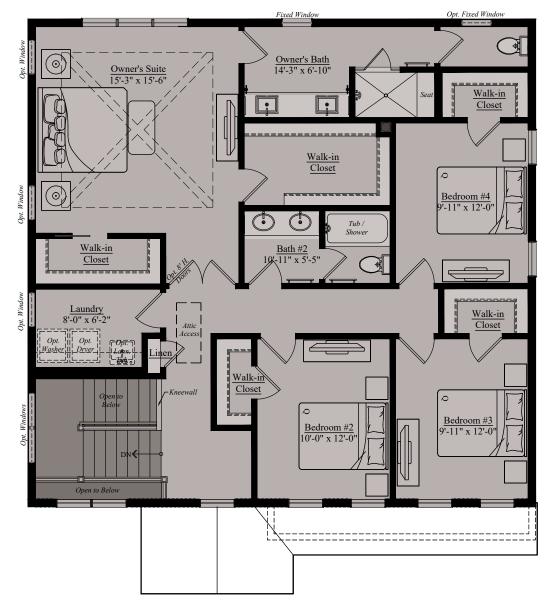

#### THE EMERSON | UPPER LEVEL

Upper Level - Opt. Shower at Bath #2

Opt. Upper Level Bath

# Upper Level 'A'

Upper Level 'C'

Upper Level 'D'