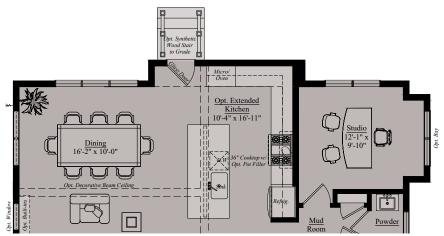

#### THE EMERSON | MAIN LEVEL OPTIONS

Main Level - Opt. Shower at Luxe Bath

Main Level - Opt. Extended Kitchen & Opt. Box Bay

Lower Level - Opt. Finished Basement w/ Opt. Extended Kitchen Above