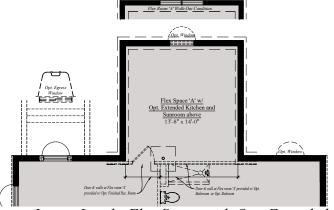

#### THE EMERSON | SUNROOM

Main Level - Opt. Sunroom w/ Solarium Windows

Main Level - Opt. Sunroom w/ Opt. Deck #2

Lower Level - Flex Space 'A' w/ Opt. Sunroom Abv.

Main Level - Opt. Extended Kitchen w/ Opt. Sunroom

Lower Level - Flex Space with Opt. Extended
Kitchen and Opt. Sunroom Above

Main Level - Opt. Extended Kitchen w/ Opt. Deck, Covered Deck or Screened Porch