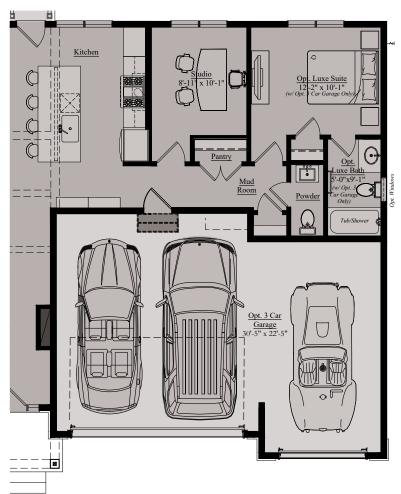

#### THE EMERSON | 3-CAR GARAGE

Partial Upper Level Plan -Bedroom #4 Window w/3 Car Garage

Main Level Opt. 3 - Car Garage w/ Luxe Suite

Lower Level Optional 3 Car Garage