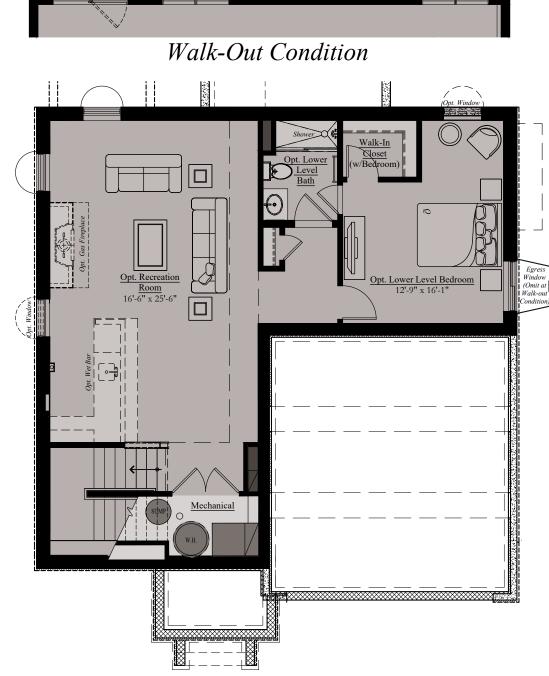

### THE EMERSON | LOWER LEVEL W/ OPTIONS

Sliding Doors (Opt. Patio Doors)

Lower Level Opt. Areaway

Lower Level Opt. Closed Stair

Opt. Lower Level Bathroom

Finished Basement Plan

Lower Level 'B'

Lower Level 'C'

Egress Window

Lower Level 'D'