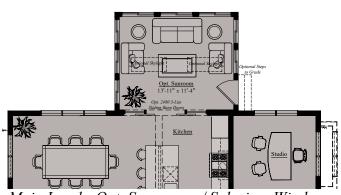

#### THE EMERSON | SUNROOM

Main Level - Opt. Sunroom w/ Solarium Windows

Main Level - Opt. Sunroom w/ Opt. Deck #2

Lower Level - Flex Space 'A' w/ Opt. Sunroom Abv.

Main Level - Opt. Extended Kitchen w/ Opt. Sunroom