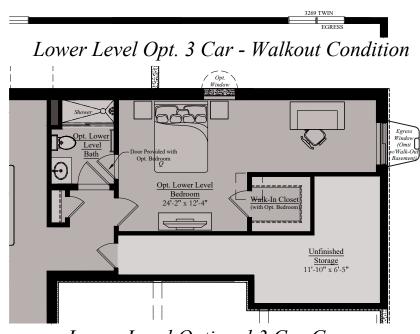

#### THE EMERSON | 3-CAR GARAGE

Partial Upper Level Plan -Bedroom #4 Window w/3 Car Garage

Main Level Opt. 3 - Car Garage w/ Luxe Suite

Lower Level Optional 3 Car Garage