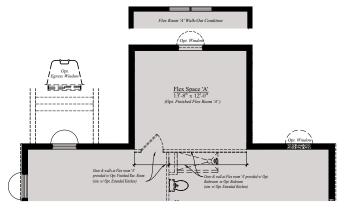

#### THE EMERSON | MAIN LEVEL OPTIONS

Main Level - Opt. Shower at Luxe Bath

Main Level - Opt. Extended Kitchen & Opt. Box Bay

Lower Level - Opt. Finished Basement w/ Opt. Extended Kitchen Above

#### THE EMERSON | SUNROOM

Main Level - Opt. Sunroom w/ Solarium Windows

Main Level - Opt. Sunroom w/ Opt. Deck #2

Lower Level - Flex Space 'A' w/ Opt. Sunroom Abv.

Main Level - Opt. Extended Kitchen w/ Opt. Sunroom