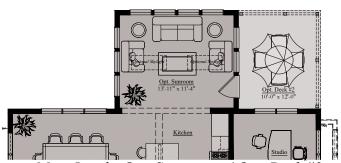

#### THE EMERSON | SUNROOM

Main Level - Opt. Sunroom w/ Solarium Windows

Main Level - Opt. Sunroom w/ Opt. Deck #2

Lower Level - Flex Space 'A' w/ Opt. Sunroom Abv.

Main Level - Opt. Extended Kitchen w/ Opt. Sunroom