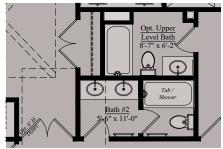

#### THE EMERSON | UPPER LEVEL

Upper Level - Opt. Shower at Bath #2

Opt. Upper Level Bath