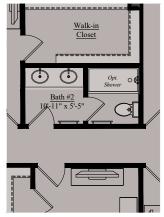

#### THE EMERSON | UPPER LEVEL

Upper Level - Opt. Shower at Bath #2

Opt. Upper Level Bath