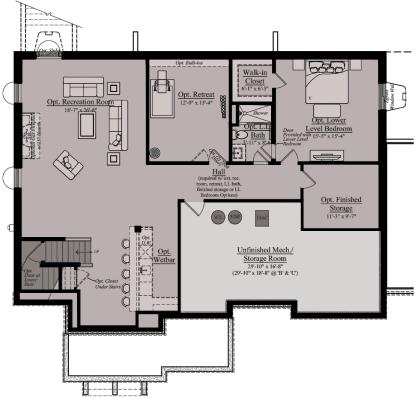

### THE ELMSGATE | LOWER LEVEL OPTIONS

Lower Level - Opt. Extended Rec. Room

Overall Optional Finished Lower Level