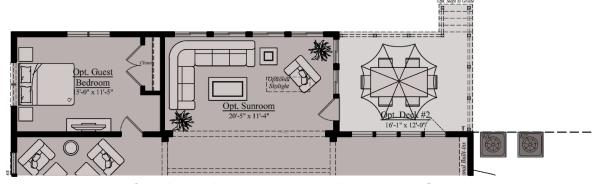

### THE ELMSGATE | DECKS & SUNROOM

Main Level - Opt. Screened Deck

Flex Spaces 'A' & 'B' - Opt.

Main Level - Opt. Covered Deck w/ Opt. Deck #2

Main Level - Opt. Deck #1

Main Level - Opt. Sunroom & Guest Bedroom