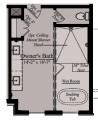

## Upper Level - Elevation A

Upper Level - Elevation B

Upper Level - Elevation C

### THE ELMSGATE | OPTIONS

Flex Space 'B' - Opt. Luxe Suite or Guest Bedroom Above

Alternate Opt. Parallel Stair (where required)

Main Level - Opt. 3-Car Garage

Main Level -Opt. Luxe Suite

Main Level - Opt. Multi-Slider

Opt. Shower @ Secondary Baths

Upper Level - Opt. Luxe Shower @ Owner's Suite

Upper Level - Opt. Box Bay @ Owner's Suite

Opt. Butler's Pantry

Opt. Flex Space 'A' w/Opt. Sunroom Abv.