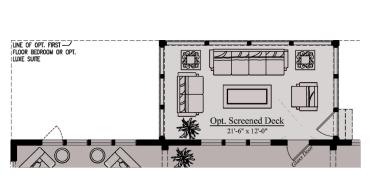

### THE ELMSGATE | DECKS & SUNROOM

Main Level - Opt. Screened Deck

Flex Spaces 'A' & 'B' - Opt.

Main Level - Opt. Covered Deck w/ Opt. Deck #2

Main Level - Opt. Deck #1

Main Level - Opt. Sunroom & Guest Bedroom