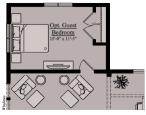

(Requires Deck, Covered

Deck, or Screened Porch)

Main Level - Opt. Guest Bedroom

Opt. French Doors @ Opt. Enclosed Studio

Opt. Sliding Glazed Doors @ Opt. Enclosed Studio

Opt. Barn Doors @ Opt. Sunroom

Opt. Sunroom