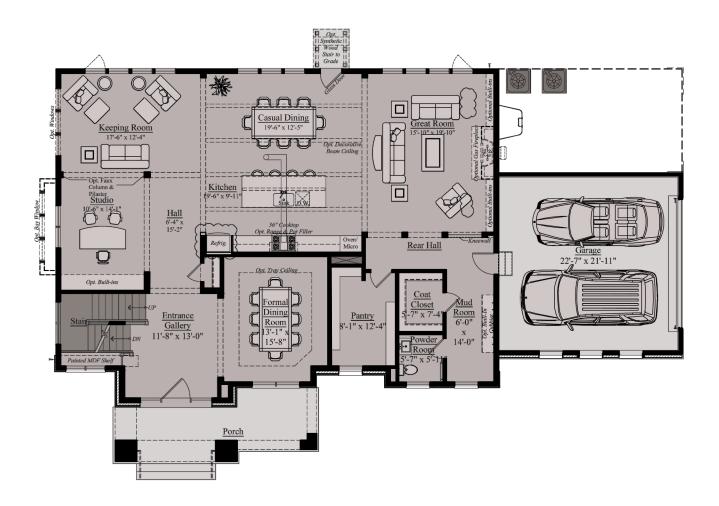

### THE ELMSGATE | MAIN LEVEL

### Main Level - Elevation A

Main Level - Elevation B

Main Level - Elevation C