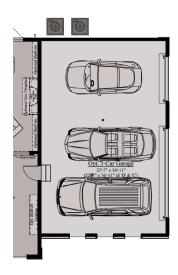

### THE ELMSGATE | OPTIONS

Flex Space 'B' - Opt. Luxe Suite or Guest Bedroom Above

Alternate Opt. Parallel Stair (where required)

Main Level - Opt. 3-Car Garage

Main Level -Opt. Luxe Suite

Main Level - Opt. Multi-Slider