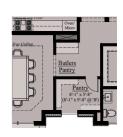

Opt. Shower @ Secondary Baths

Upper Level - Opt. Luxe Shower @ Owner's Suite

Upper Level - Opt. Box Bay @ Owner's Suite

Opt. Butler's Pantry

Opt. Flex Space 'A' w/Opt. Sunroom Abv.