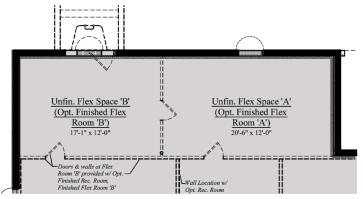

### THE ELMSGATE | DECKS & SUNROOM

Main Level - Opt. Screened Deck

Flex Spaces 'A' & 'B' - Opt.

Main Level - Opt. Covered Deck w/ Opt. Deck #2

Main Level - Opt. Deck #1

Main Level - Opt. Sunroom & Guest Bedroom