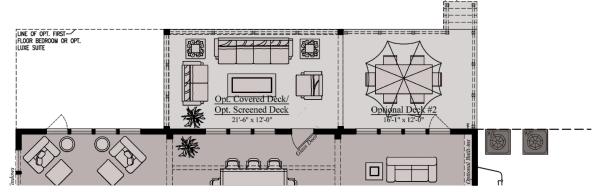

### THE ELMSGATE | DECKS & SUNROOM

Main Level - Opt. Screened Deck

Flex Spaces 'A' & 'B' - Opt.

Main Level - Opt. Covered Deck w/ Opt. Deck #2

Main Level - Opt. Deck #1

Main Level - Opt. Sunroom & Guest Bedroom