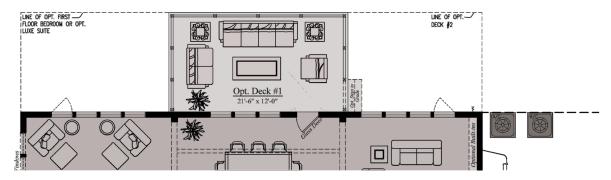

### THE ELMSGATE | DECKS & SUNROOM

Main Level - Opt. Screened Deck

Flex Spaces 'A' & 'B' - Opt.

Main Level - Opt. Covered Deck w/ Opt. Deck #2

Main Level - Opt. Deck #1

Main Level - Opt. Sunroom & Guest Bedroom