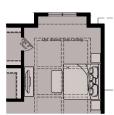

### THE ELMSGATE | OPTIONS

Flex Space 'B' - Opt. Luxe Suite or Guest Bedroom Above

Alternate Opt. Parallel Stair (where required)

Main Level - Opt. 3-Car Garage

Main Level -Opt. Luxe Suite

Main Level - Opt. Multi-Slider

Opt. Shower @ Secondary Baths

Upper Level - Opt. Luxe Shower @ Owner's Suite

Upper Level - Opt. Box Bay @ Owner's Suite

Opt. Butler's Pantry

Opt. Flex Space 'A' w/Opt. Sunroom Abv.