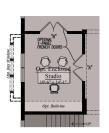

(Requires Deck, Covered

Deck, or Screened Porch)

Main Level - Opt. Guest Bedroom

Opt. French Doors @ Opt. Enclosed Studio

Opt. Sliding Glazed Doors @ Opt. Enclosed Studio

Opt. Barn Doors @ Opt. Sunroom

Opt. Sunroom

Opt. Shower @ Secondary Baths

Upper Level - Opt. Luxe Shower @ Owner's Suite

Upper Level - Opt. Box Bay @ Owner's Suite

Opt. Butler's Pantry

Opt. Flex Space 'A' w/Opt. Sunroom Abv.