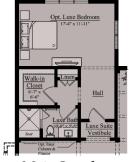

### THE ELMSGATE | OPTIONS

Flex Space 'B' - Opt. Luxe Suite or Guest Bedroom Above

Alternate Opt. Parallel Stair (where required)

Main Level - Opt. 3-Car Garage

Main Level -Opt. Luxe Suite

Main Level - Opt. Multi-Slider