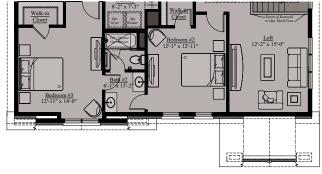

LEVEL



Architectural drawings are proprietary to Wormald Corporation. Unauthorized use or duplication of floor plans, concepts, or elevations is strictly prohibited. Architectural designs are approximate artist's renderings and are for illustrative purposes only. Actual design and detail will vary from what is shown and are subject to change without notice. Landscape and furniture is for illustrative purposes only. Optional areas are illustrated. Windows, door locations, and square footage may vary per elevation. Please consult Sales Manager for details. © 2021 Wormald Corporation.

W O R M A L D 08-16-2021 5:10PM

#### ELIOT | UPPER LEVEL



#### ELIOT | OPTIONAL LOFT



#### ELIOT | LOWER LEVEL



#### **ELIOT | ELEVATIONS**

Elevation B - Main Level



**Elevation B - Upper Level** 





Elevation B - Lower Level



Elevation C - Main Level Gallery 19'-8" x 19'-8' Covere Porch



Elevation C - Optional Loft Level





W WORMALD

#### **ELIOT | ELEVATIONS**





Elevation E - Optional Loft Level



Elevation D - Lower Level





W WORMALD

#### **ELIOT | OPTIONS**



Main Level - Opt. Deck Plan #2 w/ Opt. Screened Porch



Main Level - Optional Covered Deck



Main Level - Opt. Deck Plan #1



## **ELIOT | OPTIONS**



Lower Level - Flex Room w/ Opt. Sunroom Above

## **ELIOT | OPTIONS**



Main Level - Opt. Deck Plan #2 w/ Opt. Sunroom



Main Level - Optional Screened Porch



Main Level - Optional Bay Window



Main Level - Optional Sunroom



Main Level - Opt. Sliding French Door

#### **NOTES:**

# Y



www.wormald.com