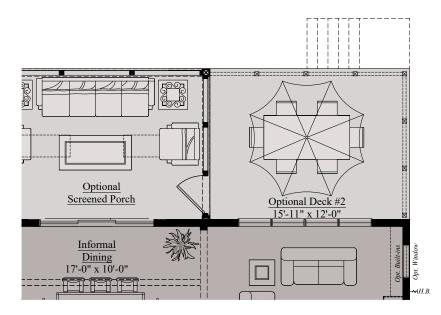

#### **ELIOT | OPTIONS**

Main Level - Opt. Deck Plan #2 w/ Opt. Screened Porch

Main Level - Optional Covered Deck

Main Level - Opt. Deck Plan #1