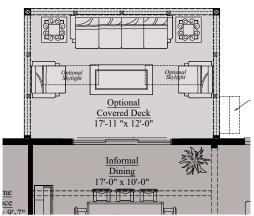

#### **ELIOT | OPTIONS**

Main Level - Opt. Deck Plan #2 w/ Opt. Screened Porch

Main Level - Optional Covered Deck

Main Level - Opt. Deck Plan #1