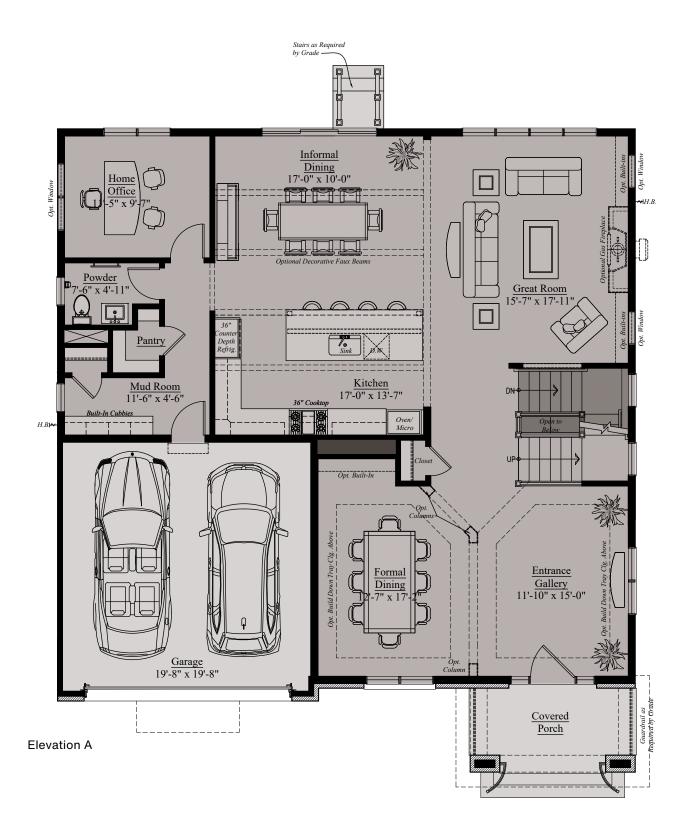

#### ELIOT | MAIN LEVEL

Architectural drawings are proprietary to Wormald Corporation. Unauthorized use or duplication of floor plans, concepts, or elevations is strictly prohibited. Architectural designs are approximate artist's renderings and are for illustrative purposes only. Actual design and detail will vary from what is shown and are subject to change without notice. Landscape and furniture is for illustrative purposes only. Optional areas are illustrated. Windows, door locations, and square footage may vary per elevation. Please consult Sales Manager for details. © 2021 Wormald Corporation.