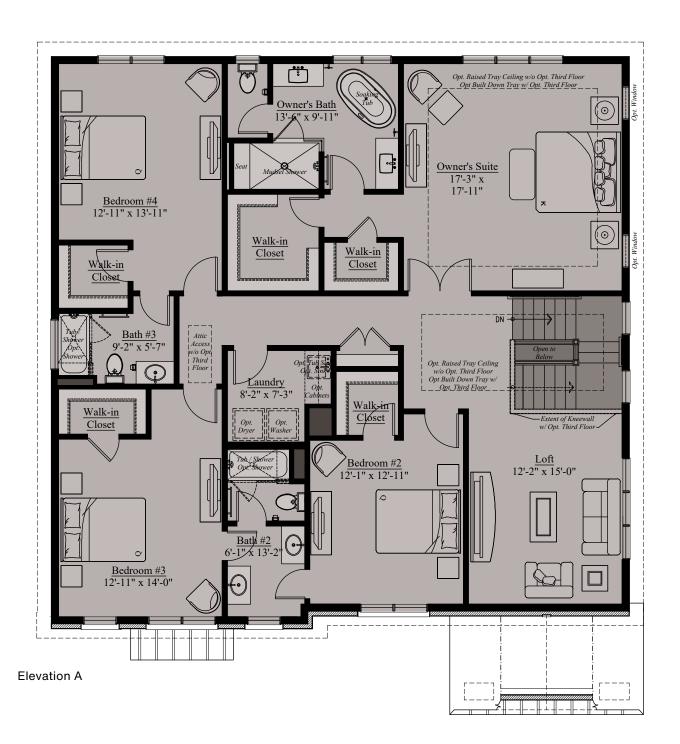

Nina Bernstein wildoak@wormald.com



Brokers welcome. MHBR No. 8630. Prices are rounded and subject to change without notice.



#### ELIOT | MAIN LEVEL



Architectural drawings are proprietary to Wormald Corporation. Unauthorized use or duplication of floor plans, concepts, or elevations is strictly prohibited. Architectural designs are approximate artist's renderings and are for illustrative purposes only. Actual design and detail will vary from what is shown and are subject to change without notice. Landscape and furniture is for illustrative purposes only. Optional areas are illustrated. Windows, door locations, and square footage may vary per elevation. Please consult Sales Manager for details. © 2021 Wormald Corporation.

W O R M A L D 08-16-2021 5:10PM

#### ELIOT | UPPER LEVEL



#### ELIOT | OPTIONAL LOFT



#### ELIOT | LOWER LEVEL



#### **ELIOT | ELEVATIONS**

Elevation B - Main Level



**Elevation B - Upper Level** 





Elevation B - Lower Level



Elevation C - Main Level Gallery 19'-8" x 19'-8' Covere Porch



Elevation C - Optional Loft Level





W WORMALD

#### **ELIOT | ELEVATIONS**





Elevation E - Optional Loft Level



Elevation D - Lower Level





W WORMALD

#### **ELIOT | OPTIONS**



Main Level - Opt. Deck Plan #2 w/ Opt. Screened Porch



Main Level - Optional Covered Deck



Main Level - Opt. Deck Plan #1



## **ELIOT | OPTIONS**



Lower Level - Flex Room w/ Opt. Sunroom Above

## **ELIOT | OPTIONS**



Main Level - Opt. Deck Plan #2 w/ Opt. Sunroom



Main Level - Optional Screened Porch



Main Level - Optional Bay Window



Main Leve