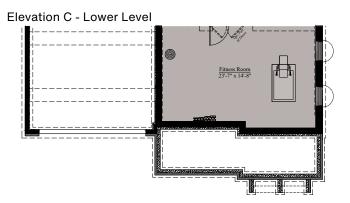

#### **ELIOT | ELEVATIONS**

Elevation B - Main Level

**Elevation B - Upper Level** 

Elevation B - Lower Level

Elevation C - Main Level Gallery 19'-8" x 19'-8' Covere Porch

Elevation C - Optional Loft Level