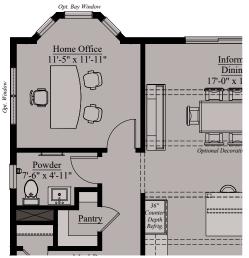

#### ELIOT | MAIN LEVEL

Architectural drawings are proprietary to Wormald Corporation. Unauthorized use or duplication of floor plans, concepts, or elevations is strictly prohibited. Architectural designs are approximate artist's renderings and are for illustrative purposes only. Actual design and detail will vary from what is shown and are subject to change without notice. Landscape and furniture is for illustrative purposes only. Optional areas are illustrated. Windows, door locations, and square footage may vary per elevation. Please consult Sales Manager for details. © 2021 Wormald Corporation.

## **ELIOT | OPTIONS**

Main Level - Opt. Deck Plan #2 w/ Opt. Sunroom

Main Level - Optional Screened Porch

Main Level - Optional Bay Window

Main Level - Optional Sunroom

Main Level - Opt. Sliding French Door