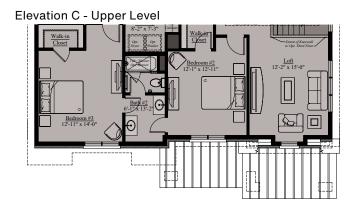

#### **ELIOT | ELEVATIONS**

Elevation B - Main Level

**Elevation B - Upper Level** 

Elevation B - Lower Level

Elevation C - Main Level Gallery 19'-8" x 19'-8' Covere Porch

Elevation C - Optional Loft Level