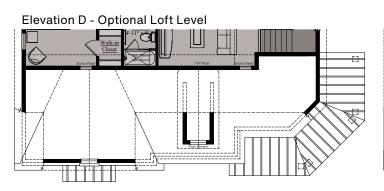

#### **ELIOT | ELEVATIONS**

Elevation E - Optional Loft Level

Elevation D - Lower Level

W WORMALD

#### ELIOT | OPTIONAL LOFT