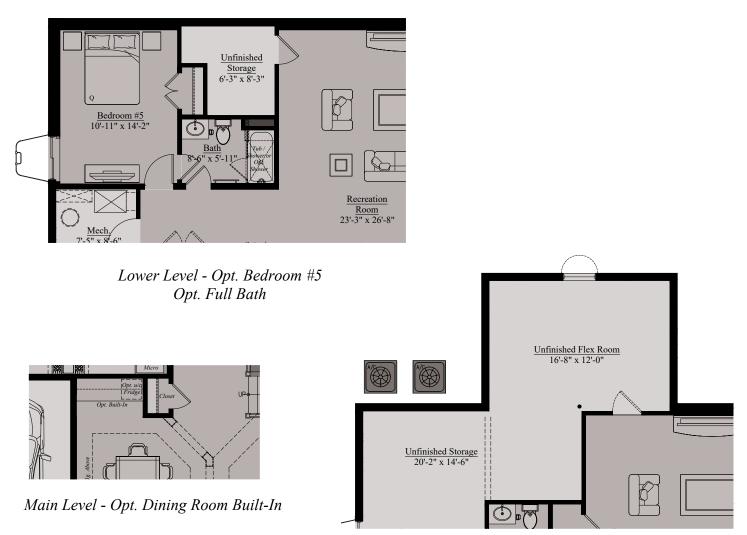

#### ELIOT | LOWER LEVEL

## **ELIOT | OPTIONS**

Lower Level - Flex Room w/ Opt. Sunroom Above