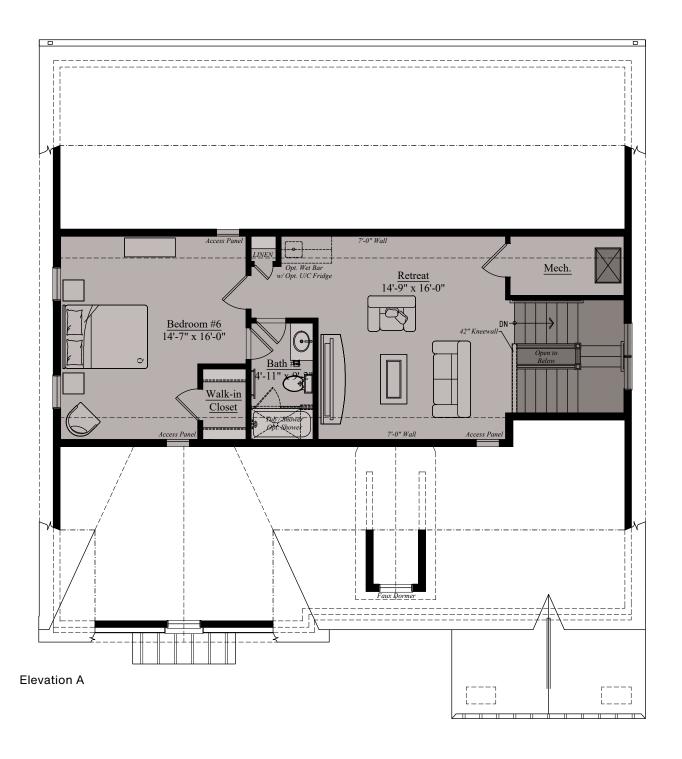

d.com



Brokers welcome. MHBR No. 8630. Prices are rounded and subject to change without notice.



#### ELIOT | MAIN LEVEL



Architectural drawings are proprietary to Wormald Corporation. Unauthorized use or duplication of floor plans, concepts, or elevations is strictly prohibited. Architectural designs are approximate artist's renderings and are for illustrative purposes only. Actual design and detail will vary from what is shown and are subject to change without notice. Landscape and furniture is for illustrative purposes only. Optional areas are illustrated. Windows, door locations, and square footage may vary per elevation. Please consult Sales Manager for details. © 2021 Wormald Corporation.

W O R M A L D 08-16-2021 5:10PM

#### ELIOT | UPPER LEVEL



#### ELIOT | OPTIONAL LOFT



#### ELIOT | LOWER LEVEL



#### **ELIOT | ELEVATIONS**

Elevation B - Main Level



**Elevation B - Upper Level** 





Elevation B - Lower Level



Elevation C - Main Level Gallery 19'-8" x 19'-8' Covere Porch



Elevation C - Optional Loft Level





W WORMALD

#### **ELIOT | ELEVATIONS**





Elevation E - Optional Loft Level



Elevation D - Lower Level





W WORMALD

#### **ELIOT | OPTIONS**



Main Level - Opt. Deck Plan #2 w/ Opt. Screened Porch



Main Level - Optional Covered Deck



Main Level - Opt. Deck Plan #1



## **ELIOT | OPTIONS**



Lower Level - Flex Room w/ Opt. Sunroom Above

## **ELIOT | OPTIONS**



Main Level - Opt. Deck Plan #2 w/ Opt. Sunroom



Main Level - Optional Screened Porch



Main Level - Optional Bay Window



Main Level - Optional Sunroom



Main L