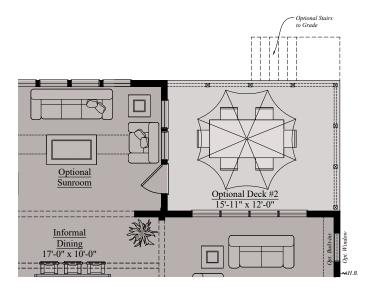

#### **ELIOT | OPTIONS**

Main Level - Opt. Deck Plan #2 w/ Opt. Screened Porch

Main Level - Optional Covered Deck

Main Level - Opt. Deck Plan #1

## **ELIOT | OPTIONS**

Main Level - Opt. Deck Plan #2 w/ Opt. Sunroom

Main Level - Optional Screened Porch

Main Level - Optional Bay Window

Main Level - Optional Sunroom

Main Level - Opt. Sliding French Door