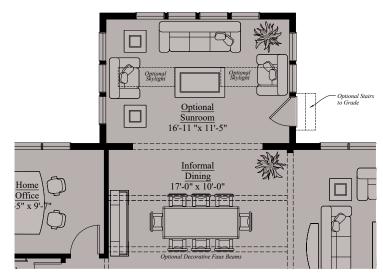

## **ELIOT | OPTIONS**

Main Level - Opt. Deck Plan #2 w/ Opt. Sunroom

Main Level - Optional Screened Porch

Main Level - Optional Bay Window

Main Level - Optional Sunroom

Main Level - Opt. Sliding French Door