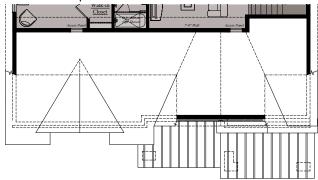

#### **ELIOT | ELEVATIONS**

Elevation B - Main Level

**Elevation B - Upper Level** 

Elevation B - Lower Level

Elevation C - Main Level Gallery 19'-8" x 19'-8' Covere Porch

Elevation C - Optional Loft Level