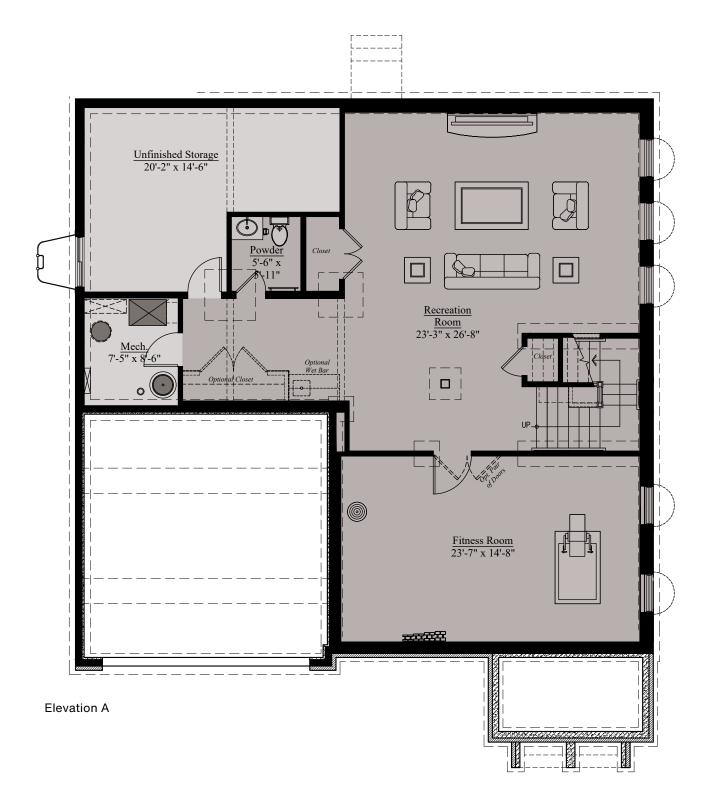

#### ELIOT | LOWER LEVEL

#### ELIOT | MAIN LEVEL

Architectural drawings are proprietary to Wormald Corporation. Unauthorized use or duplication of floor plans, concepts, or elevations is strictly prohibited. Architectural designs are approximate artist's renderings and are for illustrative purposes only. Actual design and detail will vary from what is shown and are subject to change without notice. Landscape and furniture is for illustrative purposes only. Optional areas are illustrated. Windows, door locations, and square footage may vary per elevation. Please consult Sales Manager for details. © 2021 Wormald Corporation.