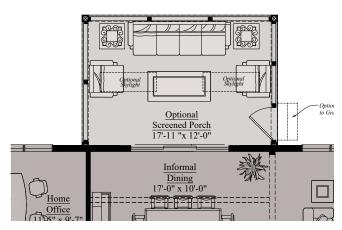

## **ELIOT | OPTIONS**

Main Level - Opt. Deck Plan #2 w/ Opt. Sunroom

Main Level - Optional Screened Porch

Main Level - Optional Bay Window

Main Level - Optional Sunroom

Main Level - Opt. Sliding French Door