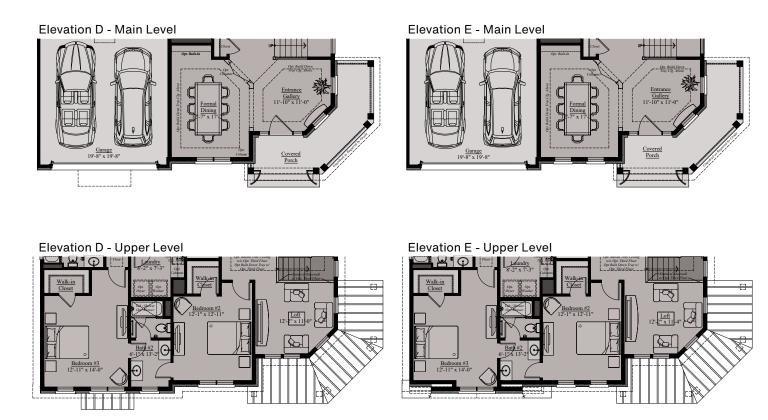

#### **ELIOT | ELEVATIONS**

Elevation B - Main Level

**Elevation B - Upper Level** 

Elevation B - Lower Level

Elevation C - Main Level Gallery 19'-8" x 19'-8' Covere Porch

Elevation C - Optional Loft Level

#### **ELIOT | ELEVATIONS**

Elevation E - Optional Loft Level

Elevation D - Lower Level

W WORMALD