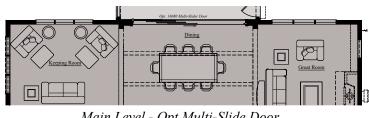

Main Level -Opt. Main Level Bath

Main Level - Opt Multi-Slide Door Requires Opt. Deck #1, Opt. Screened Deck or Opt. Covered Deck

Main Level - Opt. Screened Deck w Opt. Deck #2 + Opt. Stair to Grade