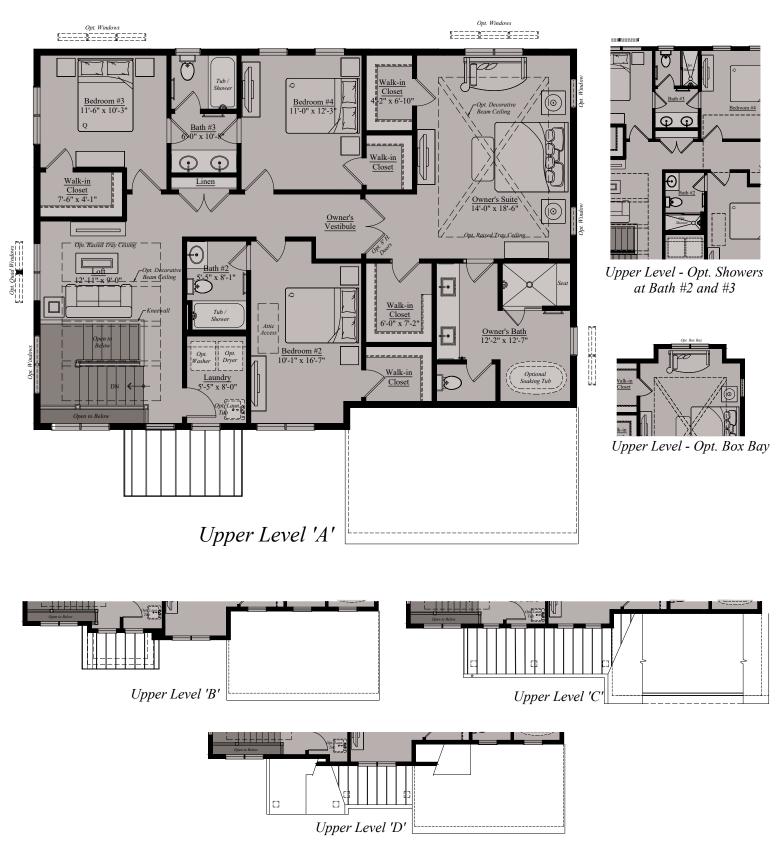

## THE BECKHAM | UPPER LEVEL

#### THE BECKHAM

Architectural drawings are proprietary to Wormald Corporation. Unauthorized use or duplication of floor plans, concepts, or elevations is strictly prohibited. Architectural designs are approximate artist's renderings and are for illustrative purposes only. Actual design and detail will vary from what is shown and are subject to change without notice. Landscape and furniture is for illustrative purposes only. Optional areas are illustrated. Windows, door locations, and square footage may vary per elevation. Please consult Sales Manager for details. © 2024 Wormald Corporation.