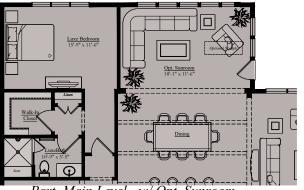

## THE BECKHAM | SUNROOM & LUXE SUITE

Part. Main Level - w/ Opt. Sunroom & Opt. Luxe Suite

Main Level -Opt. Luxe Suite

Main Level -Opt. Guest Bedroom

Flex room 'A' & 'B' w/ Opt. Sunroom & Opt. Guest/Luxe Bedroom Above - Walkout Condition