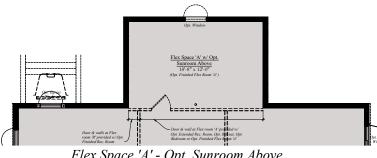

## THE BECKHAM | SUNROOM & LUXE SUITE

Part. Main Level - w/ Opt. Sunroom & Opt. Luxe Suite

Main Level -Opt. Luxe Suite

Main Level -Opt. Guest Bedroom

Flex room 'A' & 'B' w/ Opt. Sunroom & Opt. Guest/Luxe Bedroom Above - Walkout Condition