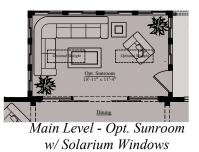

## THE BECKHAM | SUNROOM & LUXE SUITE

Part. Main Level - w/ Opt. Sunroom & Opt. Luxe Suite

Main Level -Opt. Luxe Suite

Main Level -Opt. Guest Bedroom

Flex room 'A' & 'B' w/ Opt. Sunroom & Opt. Guest/Luxe Bedroom Above - Walkout Condition