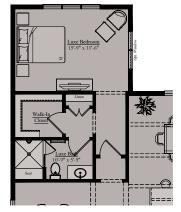

## THE BECKHAM | SUNROOM & LUXE SUITE

Part. Main Level - w/ Opt. Sunroom & Opt. Luxe Suite

Main Level -Opt. Luxe Suite

Main Level -Opt. Guest Bedroom

Flex room 'A' & 'B' w/ Opt. Sunroom & Opt. Guest/Luxe Bedroom Above - Walkout Condition