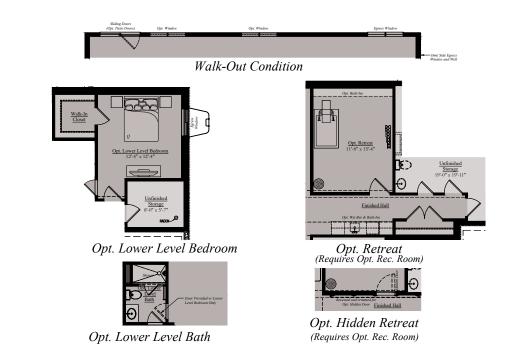

## THE BECKHAM | SUNROOM & LUXE SUITE

Part. Main Level - w/ Opt. Sunroom & Opt. Luxe Suite

Main Level -Opt. Luxe Suite

Main Level -Opt. Guest Bedroom

Flex room 'A' & 'B' w/ Opt. Sunroom & Opt. Guest/Luxe Bedroom Above - Walkout Condition

Lower Level - Flex room 'A' & 'B' w/ Opt. Sunroom & Opt. Guest/Luxe Bedroom Above

Lower Level - Opt. Flex room 'B' w Opt. Luxe or Guest Bedroom Abov

THE BECKHAM

Architectural drawings are proprietary to Wormald Corporation. Unauthorized use or duplication of floor plans, concepts, or elevations is strictly prohibited. Architectural designs are approximate artist's renderings and are for illustrative purposes only. Actual design and detail will vary from what is shown and are subject to change without notice. Landscape and furniture is for illustrative purposes only. Optional areas are illustrated. Windows, door locations, and square footage may vary per elevation. Please consult Sales Manager for details. © 2024 Wormald Corporation.