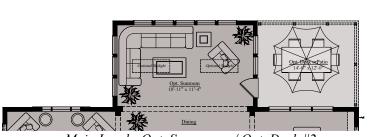

Main Level -Opt. Main Level Bath

Main Level - Opt Multi-Slide Door Requires Opt. Deck #1, Opt. Screened Deck or Opt. Covered Deck

Main Level - Opt. Screened Deck w Opt. Deck #2 + Opt. Stair to Grade