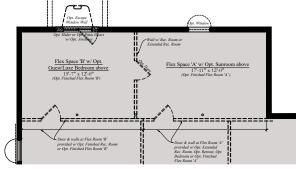

## THE BECKHAM | SUNROOM & LUXE SUITE

Part. Main Level - w/ Opt. Sunroom & Opt. Luxe Suite

Main Level -Opt. Luxe Suite

Main Level -Opt. Guest Bedroom

Flex room 'A' & 'B' w/ Opt. Sunroom & Opt. Guest/Luxe Bedroom Above - Walkout Condition

Lower Level - Flex room 'A' & 'B' w/ Opt. Sunroom & Opt. Guest/Luxe Bedroom Above

Lower Level - Opt. Flex room 'B' w Opt. Luxe or Guest Bedroom Abov

THE BECKHAM

Architectural drawings are proprietary to Wormald Corporation. Unauthorized use or duplication of floor plans, concepts, or elevations is strictly prohibited. Architectural designs are approximate artist's renderings and are for illustrative purposes only. Actual design and detail will vary from what is shown and are subject to change without notice. Landscape and furniture is for illustrative purposes only. Optional areas are illustrated. Windows, door locations, and square footage may vary per elevation. Please consult Sales Manager for details. © 2024 Wormald Corporation.