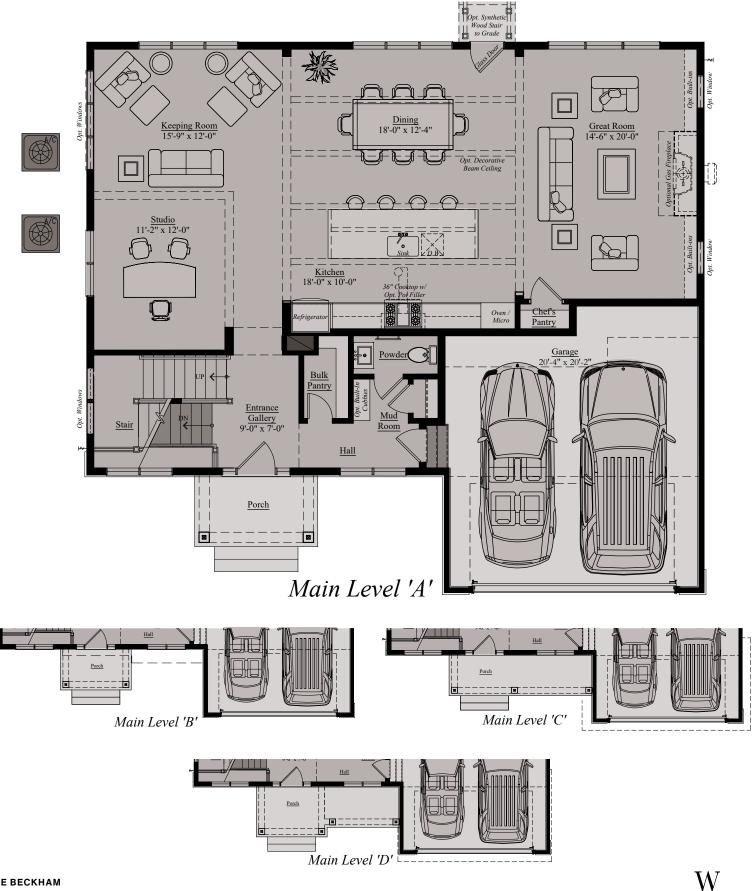

### THE BECKHAM | MAIN LEVEL

#### THE BECKHAM

Architectural drawings are proprietary to Wormald Corporation. Unauthorized use or duplication of floor plans, concepts, or elevations is strictly prohibited. Architectural designs are approximate artist's renderings and are for illustrative purposes only. Actual design and detail will vary from what is shown and are subject to change without notice. Landscape and furniture is for illustrative purposes only. Optional areas are illustrated. Windows, door locations, and square footage may vary per elevation. Please consult Sales Manager for details. © 2024 Wormald Corporation.