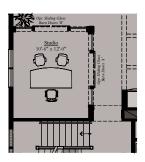

## THE BECKHAM | MAIN LEVEL OPTIONS

Main Level - Opt. Deck #1 +Opt. Stair to Grade

*Opt. Enclosed Studio w/French Door Options* 

Opt. Keeping Rm. w/ Garden Window Package

Opt. Enclosed Studio w/ Sliding Door Options