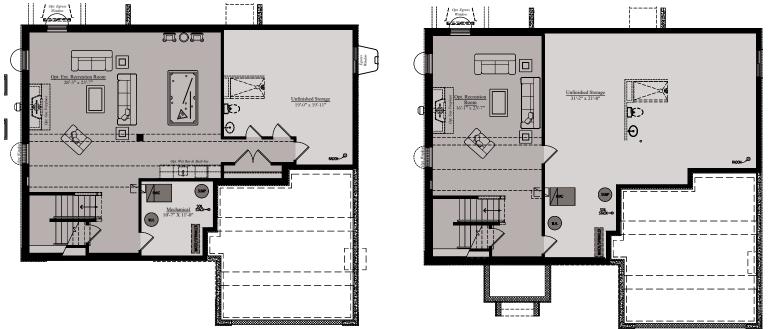

THE BECKHAM | LOWER LEVEL OPTIONS

Lower Level Extended Recreation Room

Opt. Finished Recreation Room

Opt. Lower Level Stair Door

W WORMALD 11-21-2024 6:59PM

THE BECKHAM

Architectural drawings are proprietary to Wormald Corporation. Unauthorized use or duplication of floor plans, concepts, or elevations is strictly prohibited Architectural designs are approximate artist's renderings and are for illustrative purposes only. Actual design and detail will vary from what is shown and are subject to change without notice. Landscape and furniture is for illustrative purposes only. Optional areas are illustrated. Windows, door locations, and square footage may vary per elevation. Please consult Sales Manager for details. © 2024 Wormald Corporation.