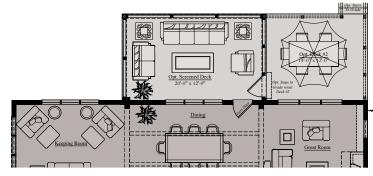

### THE BECKHAM | MAIN LEVEL

## THE BECKHAM | MAIN LEVEL OPTIONS

Main Level - Opt. Deck #1 +Opt. Stair to Grade

*Opt. Enclosed Studio w/French Door Options* 

Opt. Keeping Rm. w/ Garden Window Package

Opt. Enclosed Studio w/ Sliding Door Options

Main Level -Opt. Main Level Bath

Main Level - Opt Multi-Slide Door Requires Opt. Deck #1, Opt. Screened Deck or Opt. Covered Deck

Main Level - Opt. Screened Deck w Opt. Deck #2 + Opt. Stair to Grade