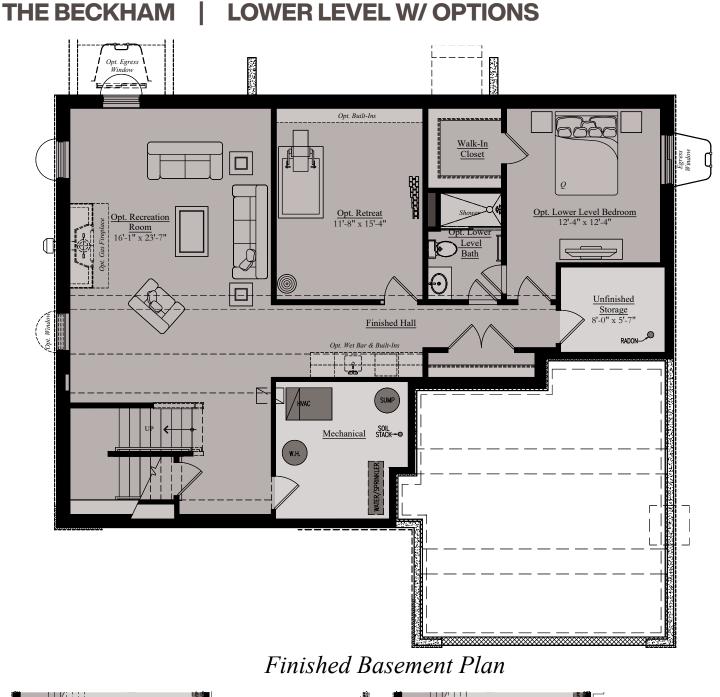

### THE BECKHAM | MAIN LEVEL

#### THE BECKHAM

Architectural drawings are proprietary to Wormald Corporation. Unauthorized use or duplication of floor plans, concepts, or elevations is strictly prohibited. Architectural designs are approximate artist's renderings and are for illustrative purposes only. Actual design and detail will vary from what is shown and are subject to change without notice. Landscape and furniture is for illustrative purposes only. Optional areas are illustrated. Windows, door locations, and square footage may vary per elevation. Please consult Sales Manager for details. © 2024 Wormald Corporation.

WORMALD 11-21-2024 6:59PM