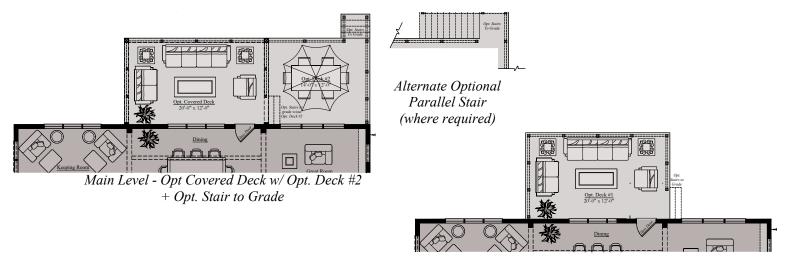

## THE BECKHAM | MAIN LEVEL OPTIONS

Main Level - Opt. Deck #1 +Opt. Stair to Grade

*Opt. Enclosed Studio w/French Door Options* 

Opt. Keeping Rm. w/ Garden Window Package

Opt. Enclosed Studio w/ Sliding Door Options

Main Level -Opt. Main Level Bath

Main Level - Opt Multi-Slide Door Requires Opt. Deck #1, Opt. Screened Deck or Opt. Covered Deck

Main Level - Opt. Screened Deck w Opt. Deck #2 + Opt. Stair to Grade