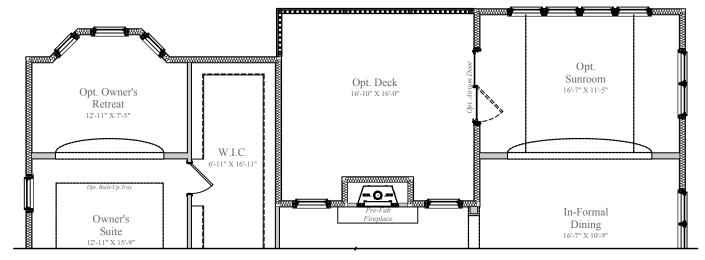

# PARTIAL LOWER LEVEL - W/ OWNER SUITE EXTENSION & SUNROOM WALK-OUT

PARTIAL LOWER LEVEL - W/ OWNER SUITE EXTENSION & SUNROOM