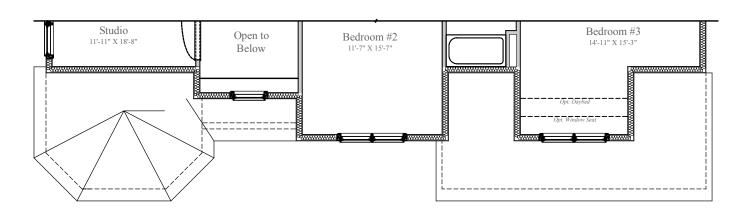

### PARTIAL UPPER LEVEL - ELEVATION B

PARTIAL UPPER LEVEL - ELEVATION C

PARTIAL UPPER LEVEL - WITH OPT. BEDROOM #4

PARTIAL UPPER LEVEL -WITH OPT. BEDROOM #4 & BATH #3