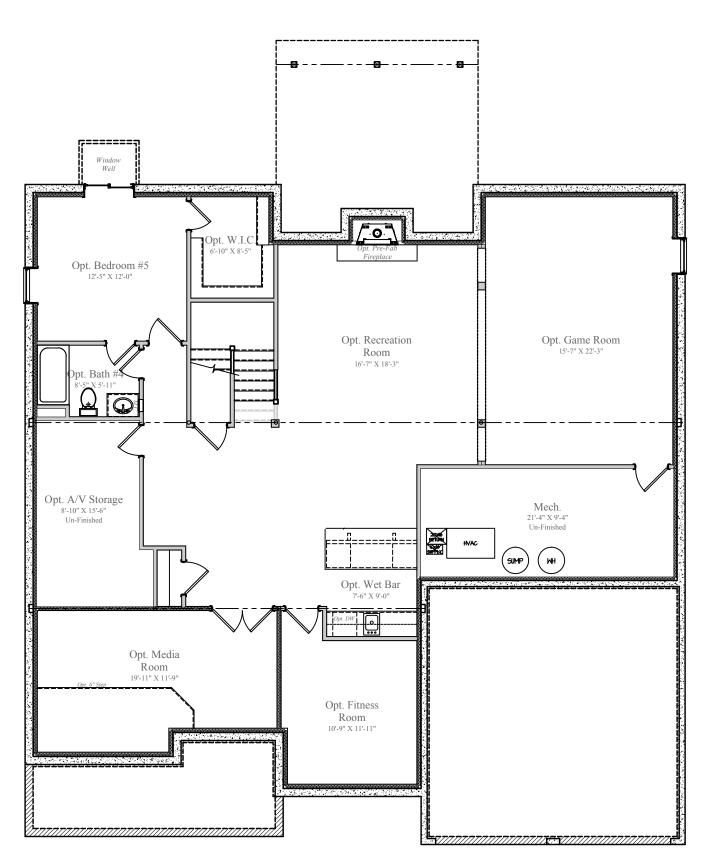

ollection** 

Charlie McAuliffe, Sales Manager 540.751.9103 | Charlie.McAuliffe@wormald.com 17289 Creekside Green Place, Purcellville / Round Hill VA 20141 Open Daily 11 a.m. - 5 p.m.

or by appointment



Brokers welcome. Prices are rounded and subject to change without notice.







11/4/2016

MAIN LEVEL

W wormald



### PARTIAL MAIN LEVEL - ELEVATION B



PARTIAL MAIN LEVEL - ELEVATION C







PARTIAL MAIN LEVEL - W/ OWNER SUITE EXTENSION & SUNROOM



PARTIAL MAIN LEVEL - W/ SCREEN PORCH









**UPPER LEVEL** 

WORMALD



### PARTIAL UPPER LEVEL - ELEVATION B



PARTIAL UPPER LEVEL - ELEVATION C







PARTIAL UPPER LEVEL - WITH OPT. BEDROOM #4



PARTIAL UPPER LEVEL -WITH OPT. BEDROOM #4 & BATH #3







### **LOWER LEVEL - WALK-OUT**



### LOWER LEVEL - UN-FINISHED



WORMALD





11/4/2016

### LOWER LEVEL - FINISHED



### PARTIAL LOWER LEVEL - ELEVATION B



PARTIAL LOWER LEVEL - ELEVATION C







# PARTIAL LOWER LEVEL - W/ OWNER SUITE EXTENSION & SUNROOM WALK-OUT



PARTIAL LOWER LEVEL - W/ OWNER SUITE EXTENSION & SUNROOM





# WHERE

WORMALD

www.wormald.com