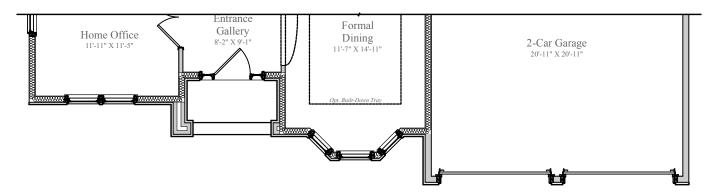

### PARTIAL MAIN LEVEL - ELEVATION B

PARTIAL MAIN LEVEL - ELEVATION C

PARTIAL MAIN LEVEL - W/ OWNER SUITE EXTENSION & SUNROOM

PARTIAL MAIN LEVEL - W/ SCREEN PORCH

**UPPER LEVEL** 

WORMALD