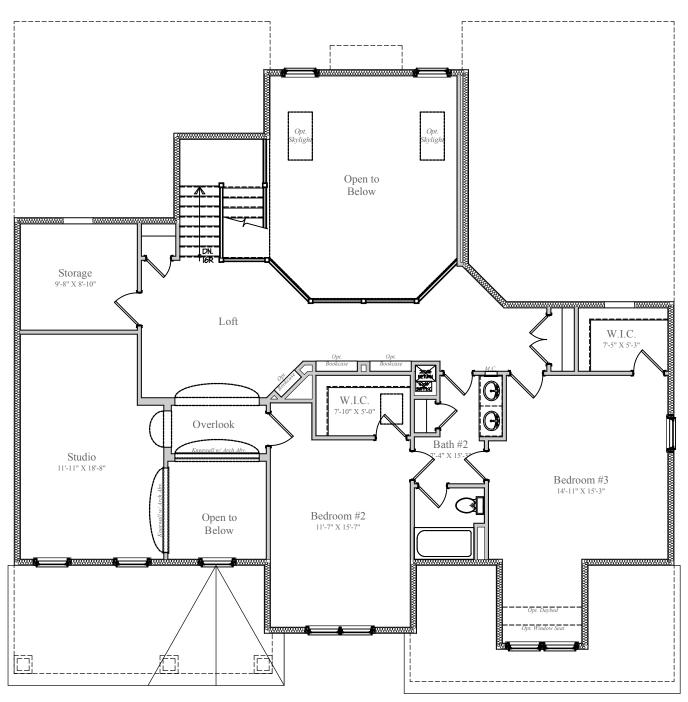

### PARTIAL MAIN LEVEL - ELEVATION B

PARTIAL MAIN LEVEL - ELEVATION C

PARTIAL MAIN LEVEL - W/ OWNER SUITE EXTENSION & SUNROOM

PARTIAL MAIN LEVEL - W/ SCREEN PORCH

**UPPER LEVEL** 

WORMALD

### PARTIAL UPPER LEVEL - ELEVATION B

PARTIAL UPPER LEVEL - ELEVATION C

PARTIAL UPPER LEVEL - WITH OPT. BEDROOM #4

PARTIAL UPPER LEVEL -WITH OPT. BEDROOM #4 & BATH #3