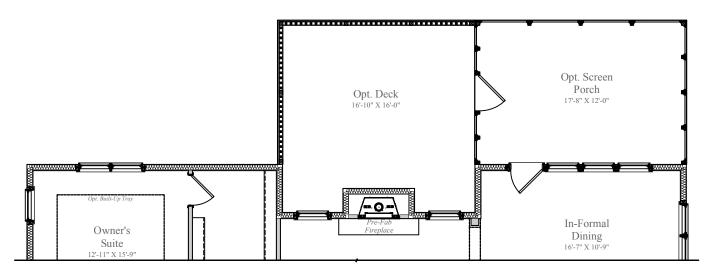

# PARTIAL LOWER LEVEL - W/ OWNER SUITE EXTENSION & SUNROOM WALK-OUT

PARTIAL LOWER LEVEL - W/ OWNER SUITE EXTENSION & SUNROOM