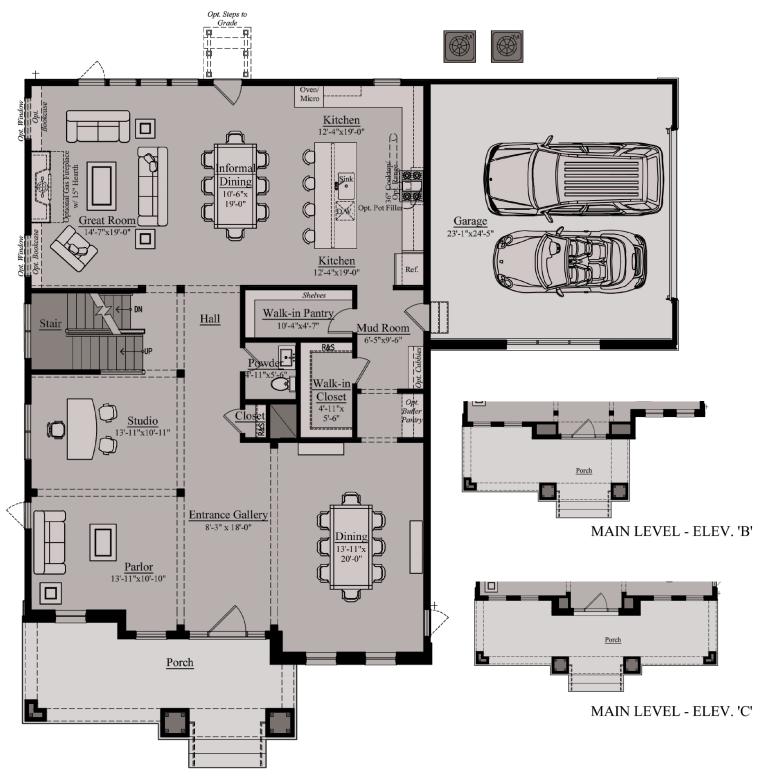

# **THE ASHTON**



Elevation C



Elevation A



Elevation B

### **VALLEY SPRINGS ESTATES**

Lisa Buler, Sales Manager 703.223.9460 | ValleySprings@wormald.com 17826 Springbury Dr, Purcellville, VA 20132



Prices are rounded and subject to change without notice.



## THE ASHTON | MAIN LEVEL



MAIN LEVEL - ELEV. 'A'

### THE ASHTON | UPPER LEVEL



UPPER LEVEL - ELEV. 'A'

### THE ASHTON | LOWER LEVEL



LOWER LEVEL - ELEV. 'A'



### THE ASHTON | DECKS & SUNROOM



Opt. Screen Porch w/Opt. Deck #2



Opt. Deck #1



Opt. Covered Deck



Opt. Enclosed Studio w/French Door Options



Opt. Multi-Slide Doors (Available w/Covered Deck, Deck or Screen Porch Only)



Opt. Sunroom w/Opt. Deck #2



Opt. Flex Space/Room w/Opt. Sunroom Above



Opt. Enclosed Studio w/Sliding Doors Option

### THE ASHTON | OPTIONS



Opt. 3-Car Garage Elev 'A' - Main Level



Opt. 3-Car Garage Elev 'A' - Upper Level



Opt. Elevator Upper Level



Opt. Elevator Main Level



Opt. 3-Car Garage Elev 'B' - Main Level



Opt. 3-Car Garage Elev 'B' - Upper Level



*Opt. Elevator Lower Level* 



Opt. 3-Car