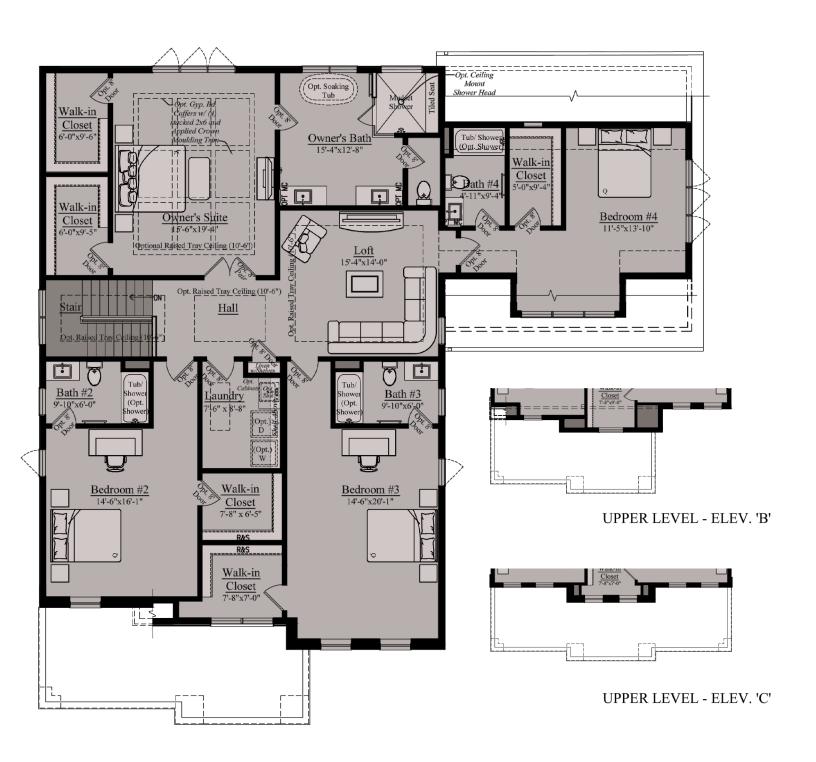

# **THE ASHTON**



Elevation C



Elevation A



Elevation B

### **VALLEY SPRINGS ESTATES**

Lisa Buler, Sales Manager 703.223.9460 | ValleySprings@wormald.com 17826 Springbury Dr, Purcellville, VA 20132



Prices are rounded and subject to change without notice.



## THE ASHTON | MAIN LEVEL



MAIN LEVEL - ELEV. 'A'

### THE ASHTON | UPPER LEVEL



UPPER LEVEL - ELEV. 'A'

### THE ASHTON | LOWER LEVEL



LOWER LEVEL - ELEV. 'A'



### THE ASHTON | DECKS & SUNROOM



Opt. Screen Porch w/Opt. Deck #2



Opt. Deck #1



Opt. Covered Deck



Opt. Enclosed Studio w/French Door Options



Opt. Multi-Slide Doors (Available w/Covered Deck, Deck or Screen Porch Only)



Opt. Sunroom w/Opt. Deck #2



Opt. Flex Space/Room w/Opt. Sunroom Above



Opt. Enclosed Studio w/Sliding Doors Option

### THE ASHTON | OPTIONS



Opt. 3-Car Garage Elev 'A' - Main Level



Opt. 3-Car Garage Elev 'A' - Upper Level



Opt. Elevator Upper Level



Opt. Elevator Main Level



Opt. 3-Car Garage Elev 'B' - Main Level



Opt. 3-Car Garage Elev 'B' - Upper Level



*Opt. Elevator Lower Level* 



Opt. 3-Car Garage Elev 'C' - Main Level



Opt. 3-Car Garage Elev '