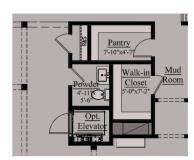

## THE ASHTON | MAIN LEVEL

MAIN LEVEL - ELEV. 'A'

### THE ASHTON | OPTIONS

Opt. 3-Car Garage Elev 'A' - Main Level

Opt. 3-Car Garage Elev 'A' - Upper Level

Opt. Elevator Upper Level

Opt. Elevator Main Level

Opt. 3-Car Garage Elev 'B' - Main Level

Opt. 3-Car Garage Elev 'B' - Upper Level

*Opt. Elevator Lower Level* 

Opt. 3-Car Garage Elev 'C' - Main Level

Opt. 3-Car Garage Elev 'C' - Upper Level

Opt. Shower - Bath #2

Opt. Shower - Bath #3

Opt. Shower - Bath #4