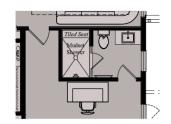

*Opt. Elevator Lower Level* 

Opt. 3-Car Garage Elev 'C' - Main Level

Opt. 3-Car Garage Elev 'C' - Upper Level

Opt. Shower - Bath #2

Opt. Shower - Bath #3

Opt. Shower - Bath #4