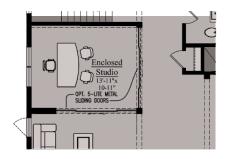

### THE ASHTON | DECKS & SUNROOM

Opt. Screen Porch w/Opt. Deck #2

Opt. Deck #1

Opt. Covered Deck

Opt. Enclosed Studio w/French Door Options

Opt. Multi-Slide Doors (Available w/Covered Deck, Deck or Screen Porch Only)

Opt. Sunroom w/Opt. Deck #2

Opt. Flex Space/Room w/Opt. Sunroom Above

Opt. Enclosed Studio w/Sliding Doors Option