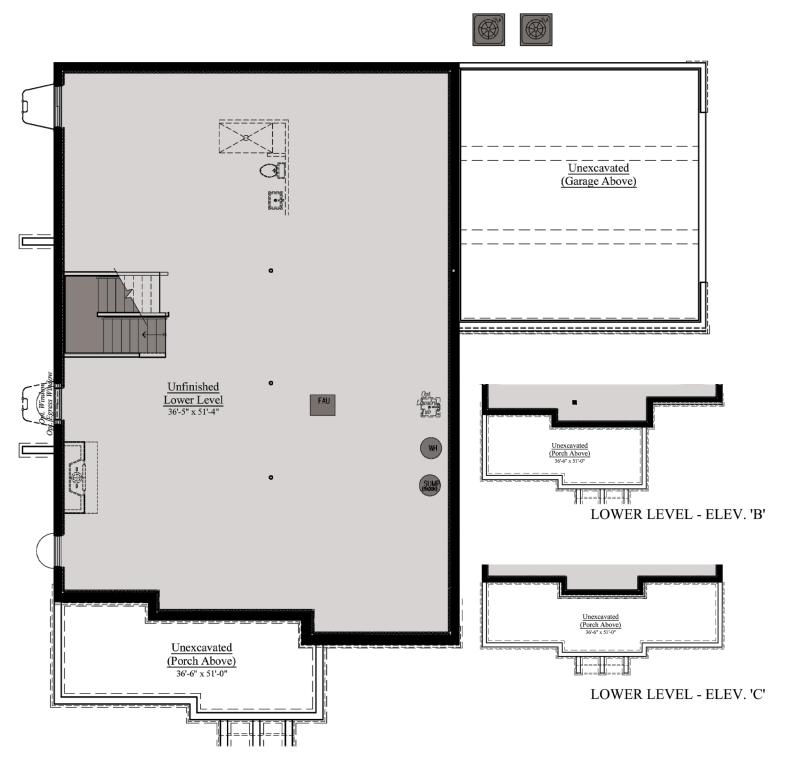

# **THE ASHTON**



Elevation C



Elevation A



Elevation B

### **VALLEY SPRINGS ESTATES**

Lisa Buler, Sales Manager 703.223.9460 | ValleySprings@wormald.com 17826 Springbury Dr, Purcellville, VA 20132



Prices are rounded and subject to change without notice.



## THE ASHTON | MAIN LEVEL



MAIN LEVEL - ELEV. 'A'

### THE ASHTON | UPPER LEVEL



UPPER LEVEL - ELEV. 'A'

### THE ASHTON | LOWER LEVEL



LOWER LEVEL - ELEV. 'A'



### THE ASHTON | DECKS & SUNROOM



Opt. Screen Porch w/Opt. Deck #2



Opt. Deck #1



Opt. Covered Deck



Opt. Enclosed Studio w/French Door Options



Opt. Multi-Slide Doors (Available w/Covered Deck, Deck or Screen Porch Only)



Opt. Sunroom w/Opt. Deck #2



Opt. Flex Space/Room w/Opt. Sunroom Above



Opt. Enclosed Studio w/Sliding Doors Option

### THE ASHTON | OPTIONS



Opt. 3-Car Garage Elev 'A' - Main Level



Opt. 3-Car Garage Elev 'A' - Upper Level



Opt. Elevator Upper Level



Opt. Elevator Main Level



Opt. 3-Car Garage Elev 'B' - Main Level



Opt. 3-Car Garage Elev 'B' - Upper Level



*Opt. Elevator Lower Level* 



Opt. 3-Car Garage Elev 'C' - Main Level



Opt. 3-Car Garage Elev 'C' - Upper Level



Opt. Shower - Bath #2



Opt. Shower