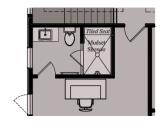

*Opt. Elevator Lower Level* 

Opt. 3-Car Garage Elev 'C' - Main Level

Opt. 3-Car Garage Elev 'C' - Upper Level

Opt. Shower - Bath #2

Opt. Shower - Bath #3

Opt. Shower - Bath #4