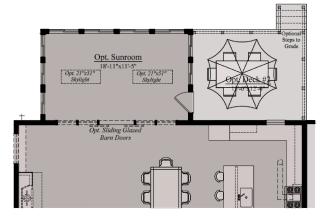

### THE ASHTON | DECKS & SUNROOM

Opt. Screen Porch w/Opt. Deck #2

Opt. Deck #1

Opt. Covered Deck

Opt. Enclosed Studio w/French Door Options

Opt. Multi-Slide Doors (Available w/Covered Deck, Deck or Screen Porch Only)

Opt. Sunroom w/Opt. Deck #2

Opt. Flex Space/Room w/Opt. Sunroom Above

Opt. Enclosed Studio w/Sliding Doors Option