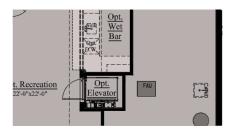

*Opt. Elevator Lower Level* 

Opt. 3-Car Garage Elev 'C' - Main Level

Opt. 3-Car Garage Elev 'C' - Upper Level

Opt. Shower - Bath #2

Opt. Shower - Bath #3

Opt. Shower - Bath #4