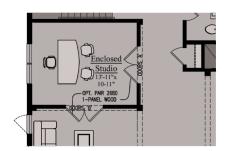

### THE ASHTON | DECKS & SUNROOM

Opt. Screen Porch w/Opt. Deck #2

Opt. Deck #1

Opt. Covered Deck

Opt. Enclosed Studio w/French Door Options

Opt. Multi-Slide Doors (Available w/Covered Deck, Deck or Screen Porch Only)

Opt. Sunroom w/Opt. Deck #2

Opt. Flex Space/Room w/Opt. Sunroom Above

Opt. Enclosed Studio w/Sliding Doors Option