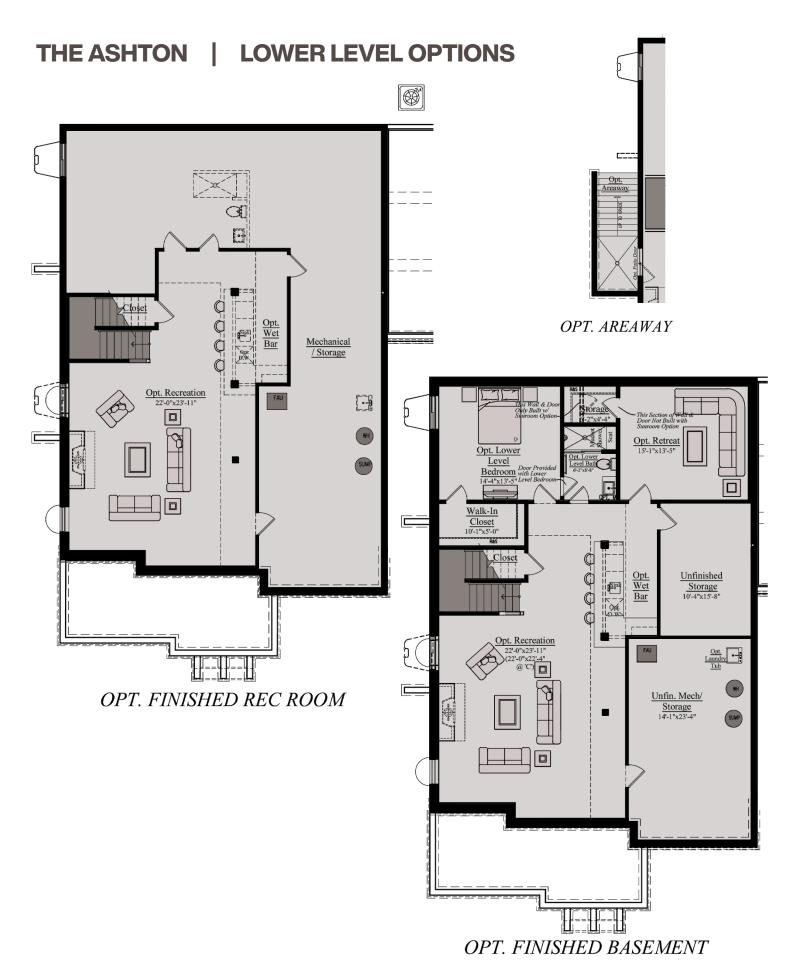

# **THE ASHTON**



Elevation C



Elevation A



Elevation B

### **VALLEY SPRINGS ESTATES**

Lisa Buler, Sales Manager 703.223.9460 | ValleySprings@wormald.com 17826 Springbury Dr, Purcellville, VA 20132



Prices are rounded and subject to change without notice.



## THE ASHTON | MAIN LEVEL



MAIN LEVEL - ELEV. 'A'

### THE ASHTON | UPPER LEVEL



UPPER LEVEL - ELEV. 'A'

### THE ASHTON | LOWER LEVEL



LOWER LEVEL - ELEV. 'A'



### THE ASHTON | DECKS & SUNROOM



Opt. Screen Porch w/Opt. Deck #2



Opt. Deck #1



Opt. Covered Deck



Opt. Enclosed Studio w/French Door Options



Opt. Multi-Slide Doors (Available w/Covered Deck, Deck or Screen Porch Only)



Opt. Sunroom w/Opt. Deck #2



Opt. Flex Space/Room w/Opt. Sunroom Above



Opt. Enclosed Studio w/Sliding Doors Option

### THE ASHTON | OPTIONS



Opt. 3-Car Garage Elev 'A' - Main Level



Opt. 3-Car Garage Elev 'A' - Upper Level



Opt. Elevator Upper Level



Opt. Elevator Main Level



Opt. 3-Car Garage Elev 'B' - Main Level



Opt. 3-Car Garage Elev 'B' - Upper Level



*Opt. Elevator Lower Level* 



Opt. 3-Car Garage Elev 'C' - Main Level



Opt. 3-Car Garage Elev 'C' - Upper Level



Opt. Shower - Bath #2



Opt. Shower - Bath #3



Opt. Shower -