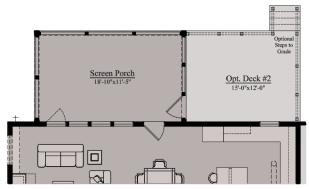

### THE ASHTON | DECKS & SUNROOM

Opt. Screen Porch w/Opt. Deck #2

Opt. Deck #1

Opt. Covered Deck

Opt. Enclosed Studio w/French Door Options

Opt. Multi-Slide Doors (Available w/Covered Deck, Deck or Screen Porch Only)

Opt. Sunroom w/Opt. Deck #2

Opt. Flex Space/Room w/Opt. Sunroom Above

Opt. Enclosed Studio w/Sliding Doors Option