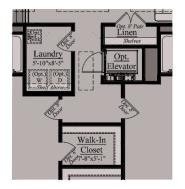

### THE ASHTON | UPPER LEVEL

UPPER LEVEL - ELEV. 'A'

### THE ASHTON | OPTIONS

Opt. 3-Car Garage Elev 'A' - Main Level

Opt. 3-Car Garage Elev 'A' - Upper Level

Opt. Elevator Upper Level

Opt. Elevator Main Level

Opt. 3-Car Garage Elev 'B' - Main Level

Opt. 3-Car Garage Elev 'B' - Upper Level

*Opt. Elevator Lower Level* 

Opt. 3-Car Garage Elev 'C' - Main Level

Opt. 3-Car Garage Elev 'C' - Upper Level

Opt. Shower - Bath #2

Opt. Shower - Bath #3

Opt. Shower - Bath #4