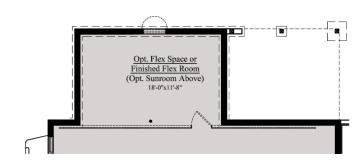

Opt. Sunroom w/Opt. Deck #2

Opt. Flex Space/Room w/Opt. Sunroom Above

Opt. Enclosed Studio w/Sliding Doors Option