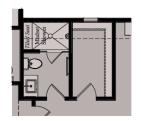

*Opt. Elevator Lower Level* 

Opt. 3-Car Garage Elev 'C' - Main Level

Opt. 3-Car Garage Elev 'C' - Upper Level

Opt. Shower - Bath #2

Opt. Shower - Bath #3

Opt. Shower - Bath #4