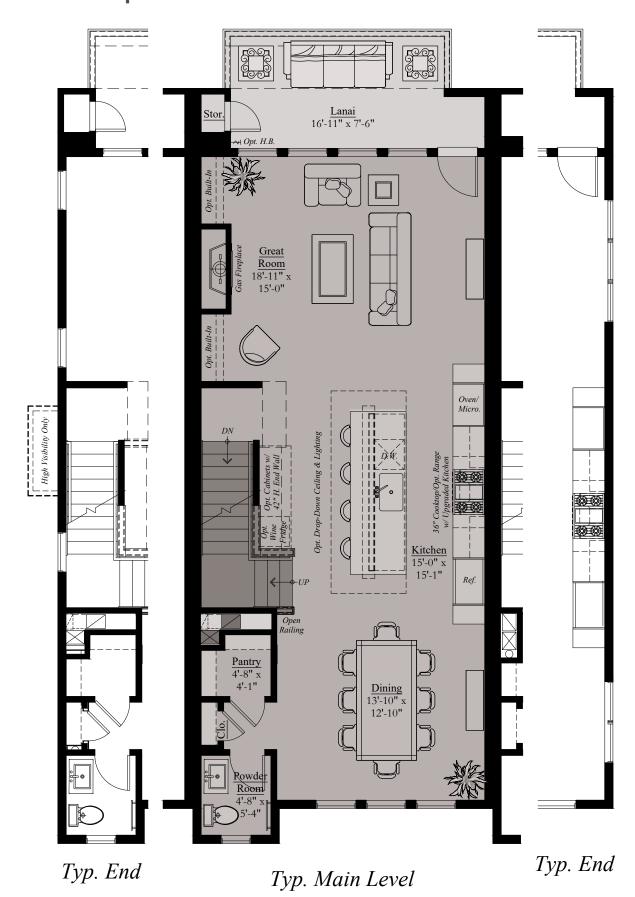

# **THE AMARI**



### **THE GROVE**

**Luxury Attached Residences** 

SALES MANAGER Candice Grams

301.691.8029 | thegrove@wormald.com 14946 Dispatch Street, Rockville, MD 20850 Open Daily 11 a.m. - 5 p.m. or by appointment



Brokers welcome. MHBR No. 9221 (PSTA Residential, LLC). Prices are rounded and subject to change without notice.



### THE AMARI | STUDIO LEVEL



### THE AMARI | MAIN LEVEL



### THE AMARI | UPPER LEVEL



## THE AMARI | LOFT LEVEL



Typ. End

Typ. 'A', 'B', & 'E' Loft Level

Typ. End

### THE AMARI | ALTERNATE LOFTS



### THE AMARI | OPTIONS



Opt. Studio Office w/ French Doors



Opt. Upper Level Luxe Bedroom



Opt. Loft Level Suite w/ Front Terrace



Opt. Owner's Bath



Opt. Studio Bath



Opt. Bath #2

# 

W wormald

www.wormald.com