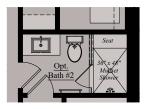

### THE AMARI | OPTIONS

Opt. Studio Office w/ French Doors

Opt. Upper Level Luxe Bedroom

Opt. Loft Level Suite w/ Front Terrace

Opt. Owner's Bath

Opt. Studio Bath

Opt. Bath #2