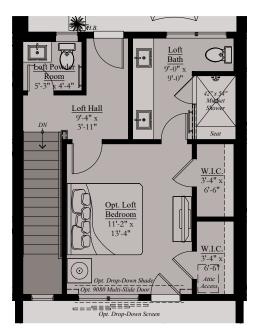

# **THE AMARI**



### **THE GROVE**

**Luxury Attached Residences** 

SALES MANAGER Candice Grams

301.691.8029 | thegrove@wormald.com 14946 Dispatch Street, Rockville, MD 20850 Open Daily 11 a.m. - 5 p.m. or by appointment



Brokers welcome. MHBR No. 9221 (PSTA Residential, LLC). Prices are rounded and subject to change without notice.



### THE AMARI | STUDIO LEVEL



### THE AMARI | MAIN LEVEL



### THE AMARI | UPPER LEVEL



## THE AMARI | LOFT LEVEL



Typ. End

Typ. 'A', 'B', & 'E' Loft Level

Typ. End

### THE AMARI | ALTERNATE LOFTS



### THE AMARI | OPTIONS



Opt. Studio Office w/ French Doors



Opt. Upper Level Luxe Bedroom



Opt. Loft Level Suite w/ Front Terrace



Opt. Owner's Bath



Opt. Studio Bath



Opt. Bath #2

# 

W wormald

www.wormald.com