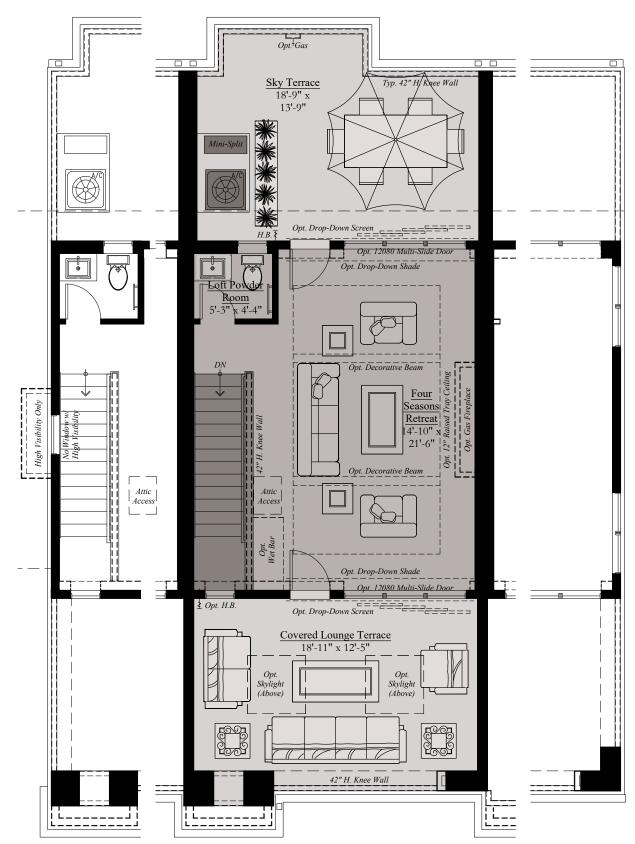

# **THE AMARI**



### **THE GROVE**

**Luxury Attached Residences** 

SALES MANAGER Candice Grams

301.691.8029 | thegrove@wormald.com 14946 Dispatch Street, Rockville, MD 20850 Open Daily 11 a.m. - 5 p.m. or by appointment



Brokers welcome. MHBR No. 9221 (PSTA Residential, LLC). Prices are rounded and subject to change without notice.



### THE AMARI | STUDIO LEVEL



### THE AMARI | MAIN LEVEL



### THE AMARI | UPPER LEVEL



## THE AMARI | LOFT LEVEL



Typ. End

Typ. 'A', 'B', & 'E' Loft Level

Typ. End

### THE AMARI | ALTERNATE LOFTS



### THE AMARI | OPTIONS



Opt. Studio Office w/ French Doors



Opt. Upper Level Luxe Bedroom



Opt. Loft Level Suite w/ Front Terrace



Opt. Owner's Bath



Opt. Studio Bath



Opt. Bath #2

# 

W wormald

www.wormald.com