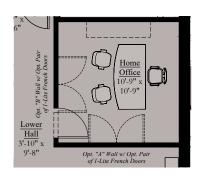

### THE AMARI | OPTIONS

Opt. Studio Office w/ French Doors

Opt. Upper Level Luxe Bedroom

Opt. Loft Level Suite w/ Front Terrace

Opt. Owner's Bath

Opt. Studio Bath

Opt. Bath #2