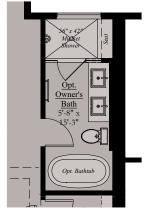

### THE AMARI | OPTIONS

Opt. Studio Office w/ French Doors

Opt. Upper Level Luxe Bedroom

Opt. Loft Level Suite w/ Front Terrace

Opt. Owner's Bath

Opt. Studio Bath

Opt. Bath #2