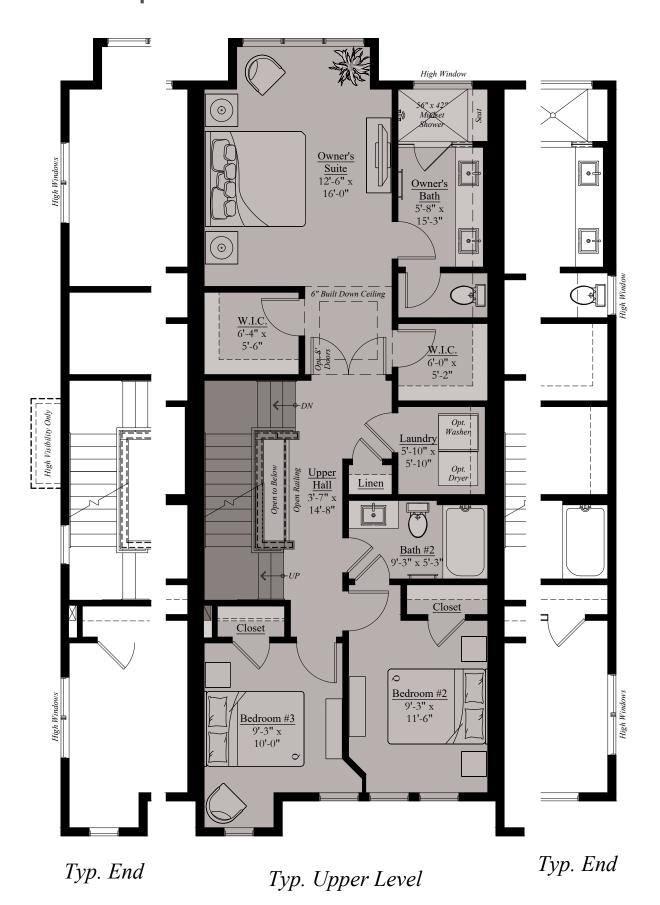

# **THE AMARI**



### **THE GROVE**

**Luxury Attached Residences** 

SALES MANAGER Candice Grams

301.691.8029 | thegrove@wormald.com 14946 Dispatch Street, Rockville, MD 20850 Open Daily 11 a.m. - 5 p.m. or by appointment



Brokers welcome. MHBR No. 9221 (PSTA Residential, LLC). Prices are rounded and subject to change without notice.



### THE AMARI | STUDIO LEVEL



### THE AMARI | MAIN LEVEL



### THE AMARI | UPPER LEVEL



## THE AMARI | LOFT LEVEL



Typ. End

Typ. 'A', 'B', & 'E' Loft Level

Typ. End

### THE AMARI | ALTERNATE LOFTS



### THE AMARI | OPTIONS



Opt. Studio Office w/ French Doors



Opt. Upper Level Luxe Bedroom



Opt. Loft Level Suite w/ Front Terrace



Opt. Owner's Bath



Opt. Studio Bath



Opt. Bath #2

# 

W wormald

www.wormald.com