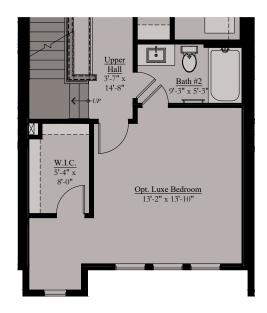

### THE AMARI | OPTIONS

Opt. Studio Office w/ French Doors

Opt. Upper Level Luxe Bedroom

Opt. Loft Level Suite w/ Front Terrace

Opt. Owner's Bath

Opt. Studio Bath

Opt. Bath #2