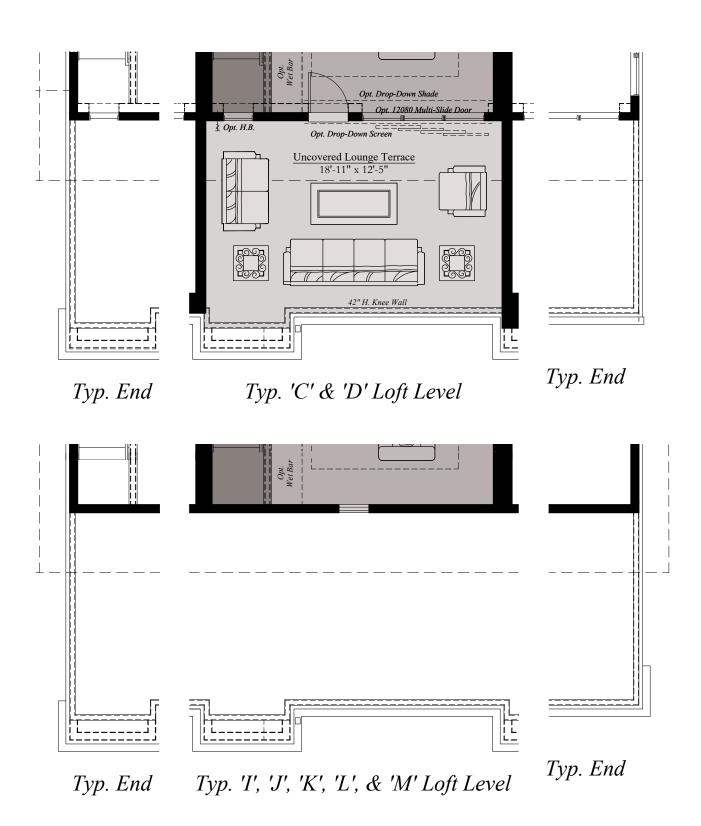

# **THE AMARI**



### **THE GROVE**

**Luxury Attached Residences** 

SALES MANAGER Candice Grams

301.691.8029 | thegrove@wormald.com 14946 Dispatch Street, Rockville, MD 20850 Open Daily 11 a.m. - 5 p.m. or by appointment



Brokers welcome. MHBR No. 9221 (PSTA Residential, LLC). Prices are rounded and subject to change without notice.



### THE AMARI | STUDIO LEVEL



### THE AMARI | MAIN LEVEL



### THE AMARI | UPPER LEVEL



## THE AMARI | LOFT LEVEL



Typ. End

Typ. 'A', 'B', & 'E' Loft Level

Typ. End

### THE AMARI | ALTERNATE LOFTS



### THE AMARI | OPTIONS



Opt. Studio Office w/ French Doors



Opt. Upper Level Luxe Bedroom



Opt. Loft Level Suite w/ Front Terrace



Opt. Owner's Bath



Opt. Studio Bath



Opt. Bath #2

# 

W wormald

www.wormald.com