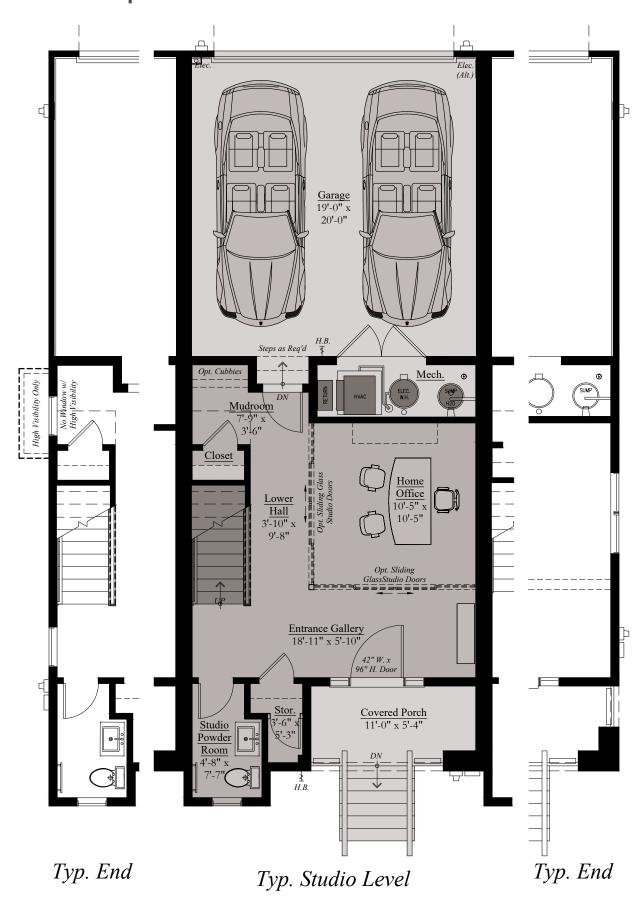

# **THE AMARI**



### **THE GROVE**

**Luxury Attached Residences** 

SALES MANAGER Candice Grams

301.691.8029 | thegrove@wormald.com 14946 Dispatch Street, Rockville, MD 20850 Open Daily 11 a.m. - 5 p.m. or by appointment



Brokers welcome. MHBR No. 9221 (PSTA Residential, LLC). Prices are rounded and subject to change without notice.



### THE AMARI | STUDIO LEVEL



### THE AMARI | MAIN LEVEL



### THE AMARI | UPPER LEVEL



## THE AMARI | LOFT LEVEL



Typ. End

Typ. 'A', 'B', & 'E' Loft Level

Typ. End

### THE AMARI | ALTERNATE LOFTS



### THE AMARI | OPTIONS



Opt. Studio Office w/ French Doors



Opt. Upper Level Luxe Bedroom



Opt. Loft Level Suite w/ Front Terrace



Opt. Owner's Bath



Opt. Studio Bath



Opt. Bath #2

# 

W wormald

www.wormald.com